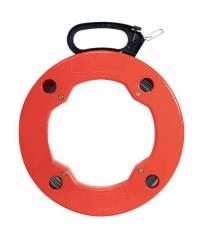

## **Cable Puller**

## **Technical Features**

Suitable for Power-, Network-, telephone cables

Simplified installation even in complex cable shafts and difficult environment

Suitable for straight and curved cable ducts

Roll up mechanism for the guide wire

Fixing system for cable end

Practical carrying handle, fixed locking device

Hardened metal, plastic drum

| Art-No | Length | EAN Code      |
|--------|--------|---------------|
| WZ0007 | 30 m   | 4260113563779 |
| WZ0008 | 60 m   | 4260113563786 |