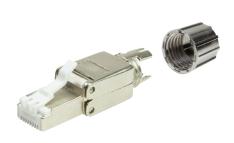

# Field Assembly RJ45 Plug Cat.8.1 EconLine

#### **Technical Features**

Category 8.1 Class I according to ISO/IEC TR11801-9901-2014 & IEC 60603-7

Screwable fully shielded zinc diecast housing

Cat.6, Cat.7 or Cat.8 cabel with AWG22-24 solid or stranded wire

For cable with outer diameter 5–8.5 mm

Supports PoE, PoE+ and PoE++

#### **Technical Drawing**







Unit: mm

Art no.: MP0080











### **Package Content**

Cat 8.1 Field Assembly RJ45 Plug x 1

## **Packaging Information**

| Packing Dimension | 70 x 100mm        |
|-------------------|-------------------|
| Packing Weight    | 0.0159kg          |
| Carton Dimension  | 470 x 360 x 180mm |
| Carton Q'ty       | 500pcs            |
| Carton Weight     | 10kg              |