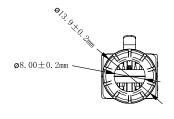

# Field Assembly RJ45 Plug Cat.8.1 EconLine

#### **Technical Features**

Category 8.1 Class I according to ISO/IEC TR11801-9901-2014 & IEC 60603-7

Screwable fully shielded zinc diecast housing

Cat.6, Cat.7 or Cat.8 cabel with AWG22-24 solid or stranded wire

For cable with outer diameter 5–8.5 mm

Supports PoE, PoE+ and PoE++

#### **Technical Drawing**







Unit: mm

Art no.: MP0080











### **Package Content**

Cat 8.1 Field Assembly RJ45 Plug x 1

## **Packaging Information**

| Packing Dimension | 70 x 100mm        |
|-------------------|-------------------|
| Packing Weight    | 0.0159kg          |
| Carton Dimension  | 470 x 360 x 180mm |
| Carton Q'ty       | 500pcs            |
| Carton Weight     | 10kg              |