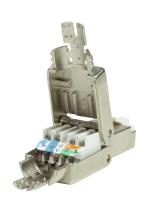

# Field Assembly RJ45 Plug Cat.8.1 EconLine

#### **Technical Features**

Category 8.1 Class I according to ISO/IEC TR11801-9901-2014 & IEC 60603-7

Screwable fully shielded zinc diecast housing

Cat.6, Cat.7 or Cat.8 cabel with AWG22-24 solid or stranded wire

For cable with outer diameter 5–8.5 mm

Supports PoE, PoE+ and PoE++

### **Package Content**

Cat 8.1 Field Assembly RJ45 Plug x 1