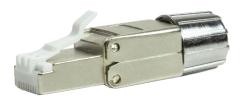

# Field Assembly RJ45 Plug Cat.8.1 EconLine

#### **Technical Features**

Category 8.1 Class I according to ISO/IEC TR11801-9901-2014 & IEC 60603-7

Screwable fully shielded zinc diecast housing

Cat.6, Cat.7 or Cat.8 cabel with AWG22-24 solid or stranded wire

For cable with outer diameter 5–8.5 mm

Supports PoE, PoE+ and PoE++