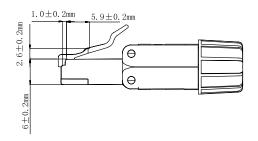

# Field Assembly RJ45 Plug Cat.8.1 EconLine

#### **Technical Features**

Category 8.1 Class I according to ISO/IEC TR11801-9901-2014 & IEC 60603-7

Screwable fully shielded zinc diecast housing

Cat.6, Cat.7 or Cat.8 cabel with AWG22-24 solid or stranded wire

For cable with outer diameter 5–8.5 mm

Supports PoE, PoE+ and PoE++

#### **Technical Drawing**







Unit: mm

Art no.: MP0080











### **Package Content**

Cat 8.1 Field Assembly RJ45 Plug x 1

## **Packaging Information**

| Packing Dimension | 70 x 100mm        |
|-------------------|-------------------|
| Packing Weight    | 0.0159kg          |
| Carton Dimension  | 470 x 360 x 180mm |
| Carton Q'ty       | 500pcs            |
| Carton Weight     | 10kg              |