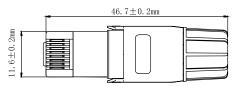

# Field Assembly RJ45 Plug Cat.8.1 EconLine

#### **Technical Features**

Category 8.1 Class I according to ISO/IEC TR11801-9901-2014 & IEC 60603-7

Screwable fully shielded zinc diecast housing

Cat.6, Cat.7 or Cat.8 cabel with AWG22-24 solid or stranded wire

For cable with outer diameter 5–8.5 mm

Supports PoE, PoE+ and PoE++

#### **Technical Drawing**







Unit: mm

Art no.: MP0080











### **Package Content**

Cat 8.1 Field Assembly RJ45 Plug x 1

## **Packaging Information**

| Packing Dimension | 70 x 100mm        |
|-------------------|-------------------|
| Packing Weight    | 0.0159kg          |
| Carton Dimension  | 470 x 360 x 180mm |
| Carton Q'ty       | 500pcs            |
| Carton Weight     | 10kg              |