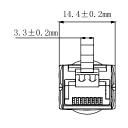

# Field Assembly RJ45 Plug Cat.8.1 EconLine

#### **Technical Features**

Category 8.1 Class I according to ISO/IEC TR11801-9901-2014 & IEC 60603-7

Screwable fully shielded zinc diecast housing

Cat.6, Cat.7 or Cat.8 cabel with AWG22-24 solid or stranded wire

For cable with outer diameter 5–8.5 mm

Supports PoE, PoE+ and PoE++

#### **Technical Drawing**







Unit: mm

Art no.: MP0080











### **Package Content**

Cat 8.1 Field Assembly RJ45 Plug x 1

## **Packaging Information**

| Packing Dimension | 70 x 100mm        |
|-------------------|-------------------|
| Packing Weight    | 0.0159kg          |
| Carton Dimension  | 470 x 360 x 180mm |
| Carton Q'ty       | 500pcs            |
| Carton Weight     | 10kg              |