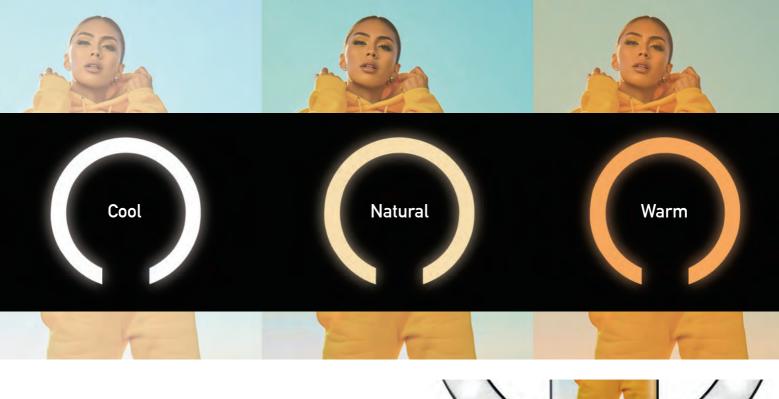

#### **Create Your Best Selfie**

The LED ring light is perfect for capturing flattering light. Conveniently change the brightness of the light, the color temperature and lighting effects via the remote control or manual buttons. It turns a dim room into a professional-looking environment with little effort.

#### **Specifications:**

| USB Input                      | DC 5 V/1 A 5 W                                                                 |
|--------------------------------|--------------------------------------------------------------------------------|
| LED Type/Quantity              | RGB SMD 5050 LED 0,2 W/32 pcs<br>SMD 2835 LED 0,2 W/63 pcs                     |
| EEK (Energy E fficiency Class) | E                                                                              |
| Total Lumen                    | 1500 lm                                                                        |
| Correlated Color Temperature   | 3200–6500 K                                                                    |
| CRI (Color Rendering Index)    | 80,2 Ra                                                                        |
| Standby Power                  | 0,001 W                                                                        |
| RGB Color Modes                | 26 modes                                                                       |
| 3 Color Temperature Modes      | Natural, Warm, Cool                                                            |
| Power By                       | USB powered                                                                    |
| Remote Control                 | 1x Remote for LED light & 1x Remote for Bluetooth Shutter                      |
| Bluetooth Shutter              | Max. frequency range: 2.401–2.480 MHz<br>Max. transmission power (2,4G): 15 mW |
| Battery Type/Capacity for LED  | Lithium-ion battery 18650/1200 mAh                                             |
| Battery for Remote Control     | Bluetooth shutter: 1x CR1620<br>LED Light: 1x 18650                            |
| Tripod Length                  | 31–188 cm (7-section telescopic tubes)                                         |
| Operating Temperature          | -15–35 °C                                                                      |
| Operating Humidity             | 10–90% RH (no condensation)                                                    |
| Storage Temperature            | 20-30 °C                                                                       |
| Storage Humidity               | 10–50% RH (no condensation)                                                    |
| Dimensions                     | 58 x 26 x 6,5 cm                                                               |
| Weight                         | 0,524 kg                                                                       |
|                                |                                                                                |