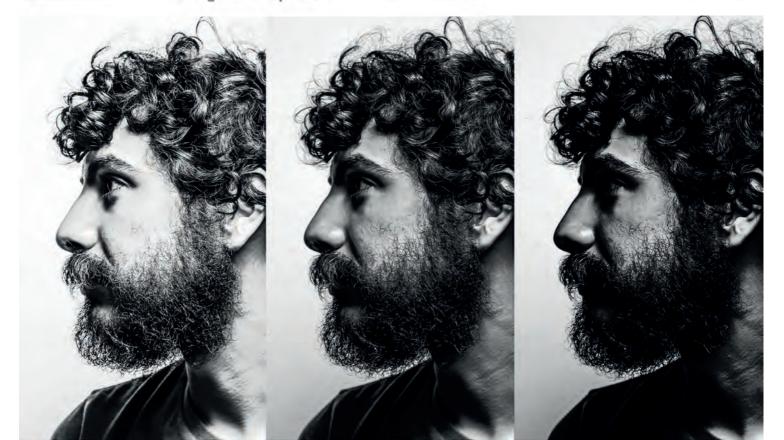

#### **Create Your Best Selfie**

The LED ring light is perfect for capturing flattering light. Conveniently change the brightness of the light, the color temperature and lighting effects via the remote control or manual buttons. It turns a dim room into a professional-looking environment with little effort.

#### **Specifications:**

| USB Input                      | DC 5 V/1 A 5 W                                                                 |
|--------------------------------|--------------------------------------------------------------------------------|
| LED Type/Quantity              | RGB SMD 5050 LED 0,2 W/32 pcs<br>SMD 2835 LED 0,2 W/63 pcs                     |
| EEK (Energy E fficiency Class) | E                                                                              |
| Total Lumen                    | 1500 lm                                                                        |
| Correlated Color Temperature   | 3200–6500 K                                                                    |
| CRI (Color Rendering Index)    | 80,2 Ra                                                                        |
| Standby Power                  | 0,001 W                                                                        |
| RGB Color Modes                | 26 modes                                                                       |
| 3 Color Temperature Modes      | Natural, Warm, Cool                                                            |
| Power By                       | USB powered                                                                    |
| Remote Control                 | 1x Remote for LED light & 1x Remote for Bluetooth Shutter                      |
| Bluetooth Shutter              | Max. frequency range: 2.401–2.480 MHz<br>Max. transmission power (2,4G): 15 mW |
| Battery Type/Capacity for LED  | Lithium-ion battery 18650/1200 mAh                                             |
| Battery for Remote Control     | Bluetooth shutter: 1x CR1620<br>LED Light: 1x 18650                            |
| Tripod Length                  | 31–188 cm (7-section telescopic tubes)                                         |
| Operating Temperature          | -15–35 °C                                                                      |
| Operating Humidity             | 10–90% RH (no condensation)                                                    |
| Storage Temperature            | 20-30 °C                                                                       |
| Storage Humidity               | 10–50% RH (no condensation)                                                    |
| Dimensions                     | 58 x 26 x 6,5 cm                                                               |
| Weight                         | 0,524 kg                                                                       |
|                                |                                                                                |