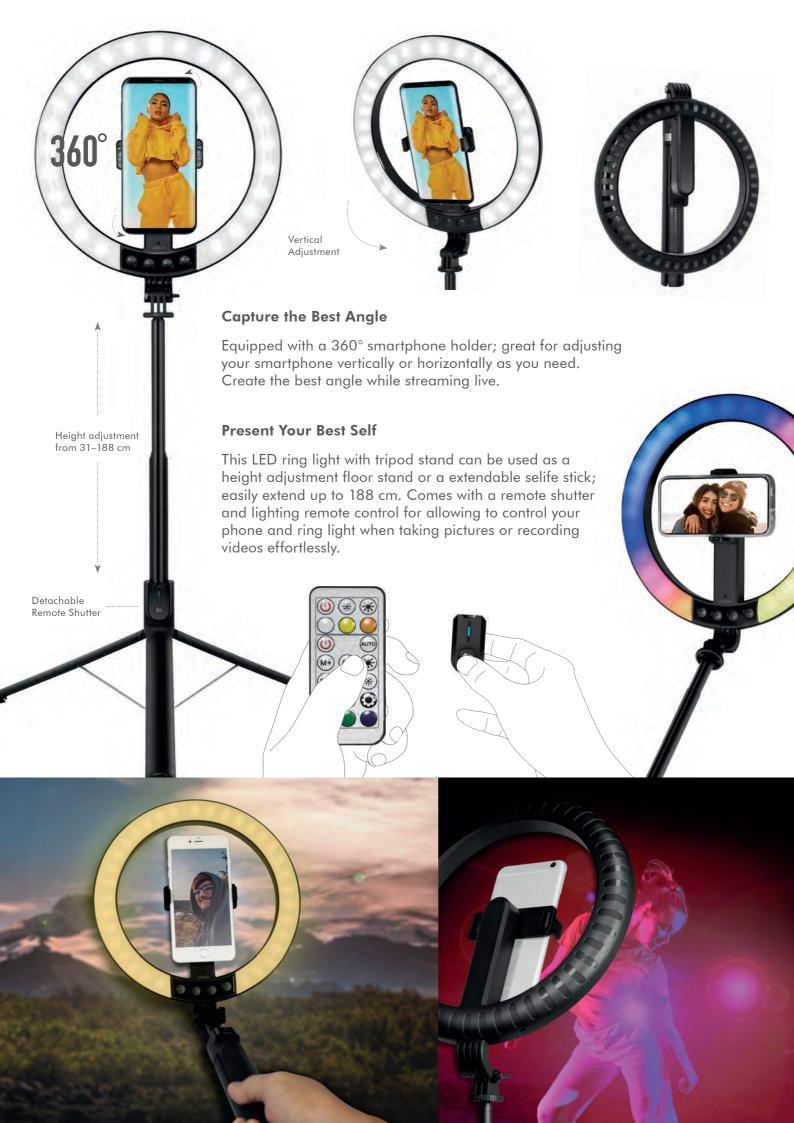

#### **Create Your Best Selfie**

The LED ring light is perfect for capturing flattering light. Conveniently change the brightness of the light, the color temperature and lighting effects via the remote control or manual buttons. It turns a dim room into a professional-looking environment with little effort.

#### **Level Up Your Live Streaming**

Design your own personalized photos or videos on social media by switching between 26 lighting modes. It's easy to create the best lighting environments.

#### **Package Contents:**

- » 1x LED Ring Light with Tripod
- » 1x Remote Shutter
- » 1x Lighting Remote Control
- » 1x User Manual