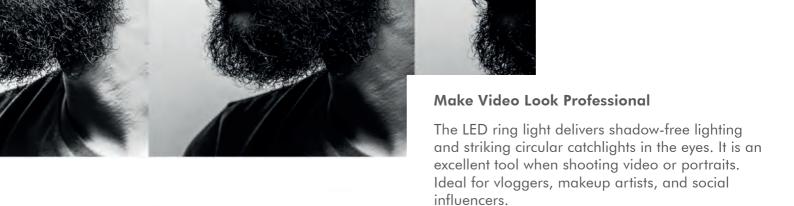

#### **Create Your Best Selfie**

The LED ring light is perfect for capturing flattering light. Conveniently change the brightness of the light, the color temperature and lighting effects via the remote control or manual buttons. It turns a dim room into a professional-looking environment with little effort.