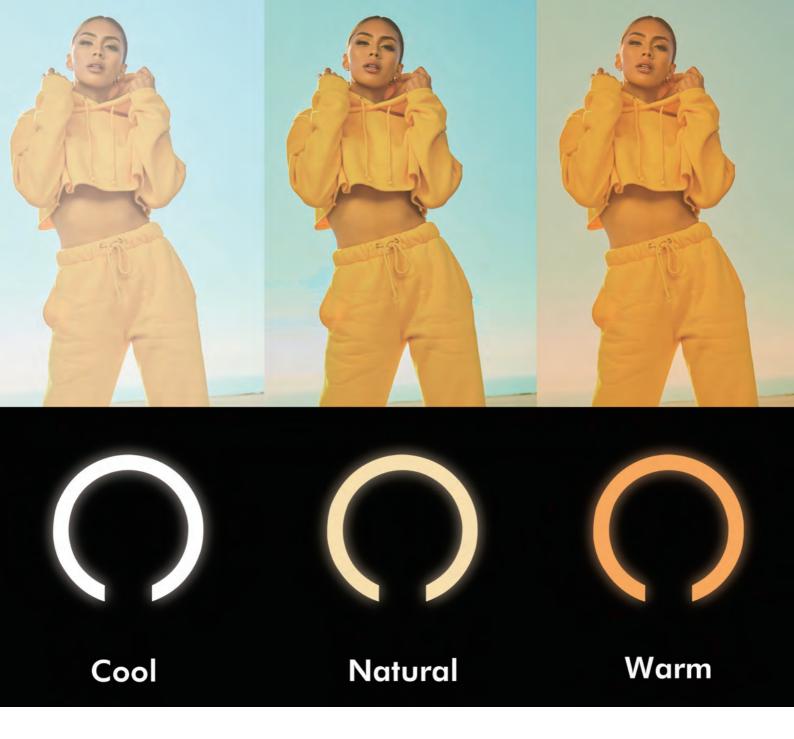

#### **Create Your Best Selfie**

The LED ring light is perfect for capturing flattering light. Conveniently change the brightness of the light, the color temperature and lighting effects via the remote control or manual buttons. It turns a dim room into a professional-looking environment with little effort.

#### **Specifications:**

| USB Input                      | DC 5 V/1 A 5 W                                                                 |
|--------------------------------|--------------------------------------------------------------------------------|
| LED Type/Quantity              | RGB SMD 5050 LED 0,2 W/32 pcs<br>SMD 2835 LED 0,2 W/63 pcs                     |
| EEK (Energy E fficiency Class) | E                                                                              |
| Total Lumen                    | 1500 lm                                                                        |
| Correlated Color Temperature   | 3200–6500 K                                                                    |
| CRI (Color Rendering Index)    | 80,2 Ra                                                                        |
| Standby Power                  | 0,001 W                                                                        |
| RGB Color Modes                | 26 modes                                                                       |
| 3 Color Temperature Modes      | Natural, Warm, Cool                                                            |
| Power By                       | USB powered                                                                    |
| Remote Control                 | 1x Remote for LED light & 1x Remote for Bluetooth Shutter                      |
| Bluetooth Shutter              | Max. frequency range: 2.401–2.480 MHz<br>Max. transmission power (2,4G): 15 mW |
| Battery Type/Capacity for LED  | Lithium-ion battery 18650/1200 mAh                                             |
| Battery for Remote Control     | Bluetooth shutter: 1x CR1620<br>LED Light: 1x 18650                            |
| Tripod Length                  | 31–188 cm (7-section telescopic tubes)                                         |
| Operating Temperature          | -15–35 °C                                                                      |
| Operating Humidity             | 10–90% RH (no condensation)                                                    |
| Storage Temperature            | 20-30 °C                                                                       |
| Storage Humidity               | 10–50% RH (no condensation)                                                    |
| Dimensions                     | 58 x 26 x 6,5 cm                                                               |
| Weight                         | 0,524 kg                                                                       |
|                                |                                                                                |