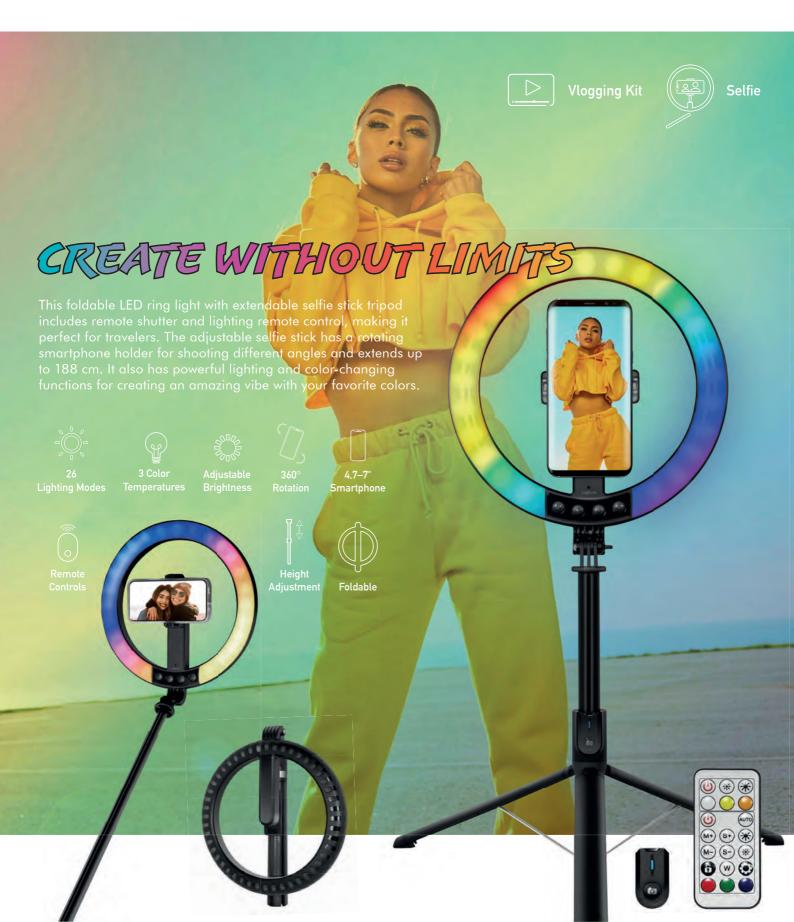

## LED Ring Light with Extendable Selfie Stick Tripod

Ø25 cm, Remote Shutter, Lighting Remote Control, Smartphone holder

Art. No.: AA0156

#### **Create Your Best Selfie**

The LED ring light is perfect for capturing flattering light. Conveniently change the brightness of the light, the color temperature and lighting effects via the remote control or manual buttons. It turns a dim room into a professional-looking environment with little effort.

#### **Level Up Your Live Streaming**

Design your own personalized photos or videos on social media by switching between 26 lighting modes. It's easy to create the best lighting environments.