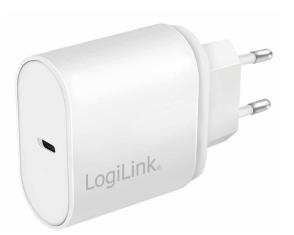

## LogiLink

USB-C<sup>™</sup> 20 W PD Power Adapter

Art. No.: PA0261

# Compact & Powerful

Rapidly charge your devices with 20 W USB-C Power Delivery; it is compact and lightweight for easy portability and storage. Keep your devices charged at home, in the office, or on-the-go.