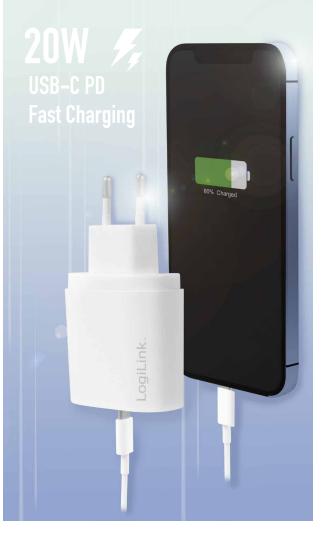

# Compact & Powerful

Rapidly charge your devices with 20 W USB-C Power Delivery; it is compact and lightweight for easy portability and storage. Keep your devices charged at home, in the office, or on-the-go.

gilint

20W output for a variety of devices from tablets to smartphones; it powers your devices at incredible speeds.

Extremely safe-comes with overload, overvoltage, overtemperature, overcurrent and short-circuit protection.