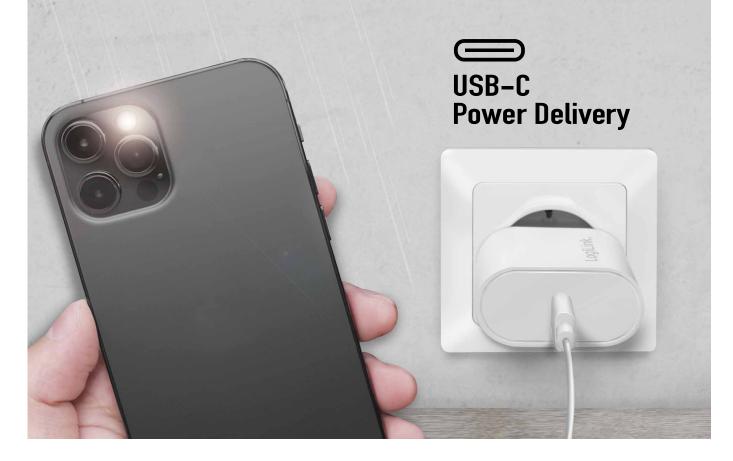

# Compact & Powerful

Rapidly charge your devices with 20 W USB-C Power Delivery; it is compact and lightweight for easy portability and storage. Keep your devices charged at home, in the office, or on-the-go.

gilint

20W output for a variety of devices from tablets to smartphones; it powers your devices at incredible speeds.

Extremely safe-comes with overload, overvoltage, overtemperature, overcurrent and short-circuit protection.