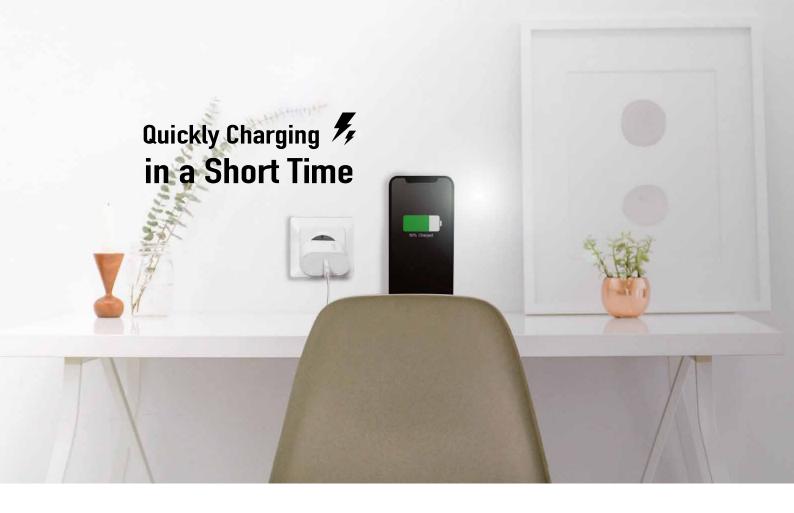

# Compact & Powerful

Rapidly charge your devices with 20 W USB-C Power Delivery; it is compact and lightweight for easy portability and storage. Keep your devices charged at home, in the office, or on-the-go.