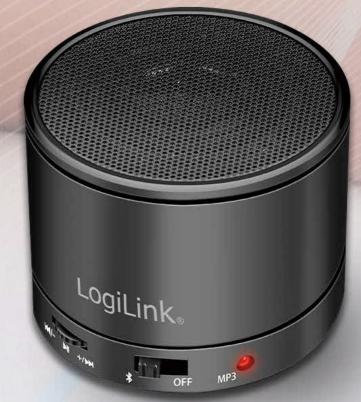

# LogiLink

## Portable Wireless Speaker

Art. No.: SP0062

## **SMALL YET POWERFUL!**

Ultra-compact with rich and amazing sound, perfect for traveling!

**G**. Bluetooth 5.3

لےہے microSD

Microphone

USB Charging