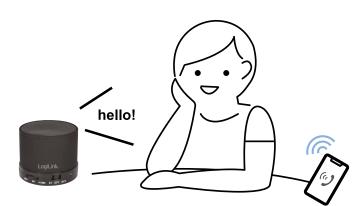

## **Handsfree** Calls

Built-in microphone for speakerphone calls, answer the call without picking up the phone.