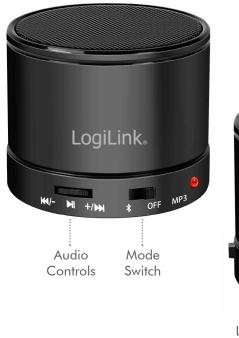

### **Non-Stop Music**

Play your favourite music through wireless connection, microSD card or listen on FM radio.

microSD Card Mode

wireless function.

## **USB** Charging

Rechargeable battery for hours of continuous playtime

## **Handsfree** Calls

Built-in microphone for speakerphone calls, answer the call without picking up the phone.