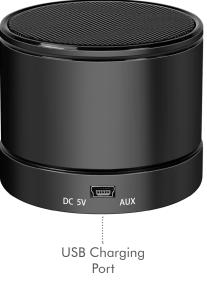

# LogiLink

## Portable Wireless Speaker

Art. No.: SP0062



## **SMALL YET POWERFUL!**

Ultra-compact with rich and amazing sound, perfect for traveling!

**G**. Bluetooth 5.3



لےہے microSD

Microphone



USB Charging

### **Non-Stop Music**

Play your favourite music through wireless connection, microSD card or listen on FM radio.







microSD Card Mode

wireless function.



### **Built-in FM Radio**

Listen to the latest music or news through FM Radio.







## **USB** Charging

Rechargeable battery for hours of continuous playtime

## **Handsfree** Calls

Built-in microphone for speakerphone calls, answer the call without picking up the phone.







#### Specification:

| Bluetooth Specification           | 5.3                                    |
|-----------------------------------|----------------------------------------|
| Bluetooth Profile                 | A2DP, AVRCP, hands-free HSP, HFP       |
| Speaker Drive                     | Ø45 mm, 3 W                            |
| Frequency Range                   | 2.402–2.480 MHz                        |
| Max. Transmission Power (2.4 GHz) | 2,512 mW                               |
| Frequency Response                | 280–16.000 Hz                          |
| Signal to Noise Ratio (