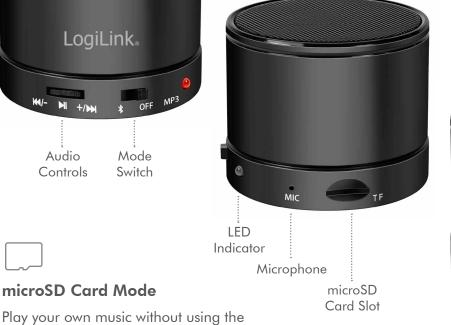

### **Non-Stop Music**

Play your favourite music through wireless connection, microSD card or listen on FM radio.

microSD Card Mode

wireless function.

### **Built-in FM Radio**

Listen to the latest music or news through FM Radio.