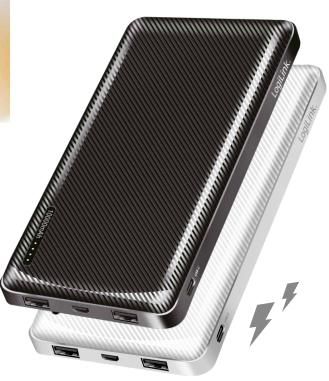

### **Convenient Simultaneous Charging**

Fast charging of devices with two USB-A ports at the same time; delivers up to 12 W for your USB devices.