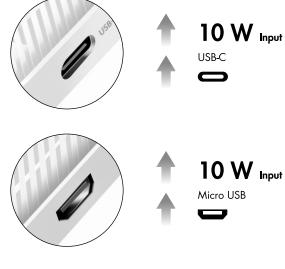

### 2 A Fast Charging Inputs

Quickly recharge your power bank with the USB-C or Micro-B port.

Compatible with any USB-enabled device such as smartphones, tablets, wireless headphones/earphones, digital cameras and much more.

### **Specifications:**

| Battery Capacity      | 10000 mAh                                                                       |  |
|-----------------------|---------------------------------------------------------------------------------|--|
| Battery Cell          | 3.7 V Li-Polymer battery                                                        |  |
| Input                 | Micro USB: 5 V/2 A (10 W) USB-C: 5 V/2 A (10 W) *Maximum input: 10 W            |  |
| Output                | USB-A 1: 5 V/2.4 A (12 W)<br>USB-A 2: 5 V/2.4 A (12 W)<br>*Maximum output: 12 W |  |
| Smart Fast Charging   | Yes                                                                             |  |
| LED Indicator         | Blue LED for charging device and battery status                                 |  |
| Operating Temperature | -10-40 °C                                                                       |  |
| Operating Humidity    | 40-60 % RH (no condensation)                                                    |  |
| Charging Cable Type   | USB-A to USB-C charging cable                                                   |  |
| Cable Length          | 30 cm                                                                           |  |
| Housing Material      | ABS                                                                             |  |
| Dimension             | 14 x 6.8 x 1.6 cm                                                               |  |
| Weight                | 228 g                                                                           |  |
|                       |                                                                                 |  |