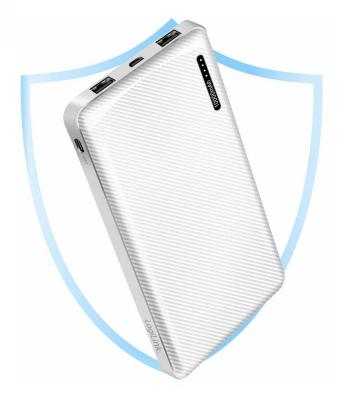

### **Multiple Protection**

Extremely safe and reliable, these power banks come with over-charge, over-discharge, overload and short circuit protections.

| Art-No. | Color | EAN Code      |
|---------|-------|---------------|
| PA0316  | Black | 4052792071412 |
| PA0316W | White | 4052792071429 |