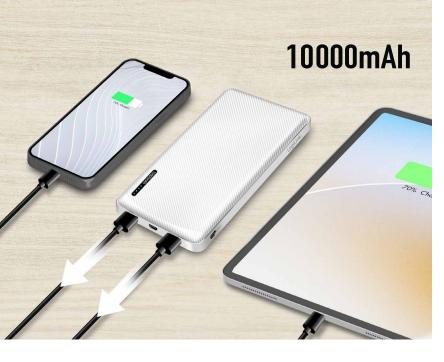

### Power on the Go

The 10000 mAh capacity provides multiple charges for your mobile devices wherever you are.

### **Convenient Simultaneous Charging**

Fast charging of devices with two USB-A ports at the same time; delivers up to 12 W for your USB devices.