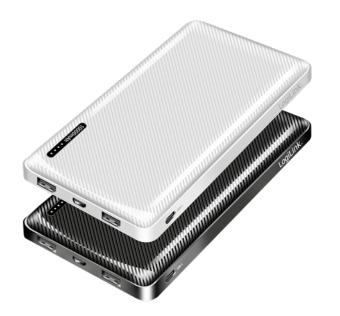

# **LogiLink**<sub>®</sub>

Mobile Power Bank

Art. No.: **PA0316 PA0316W** 

### Power on the Go

The 10000 mAh capacity provides multiple charges for your mobile devices wherever you are.