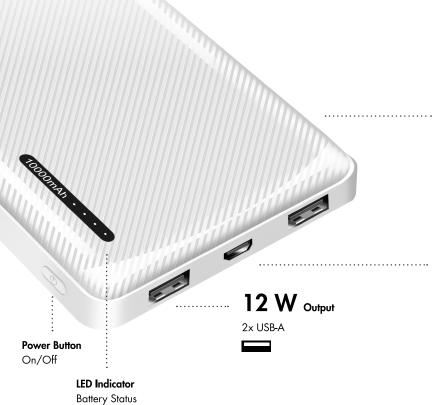

### **Convenient Simultaneous Charging**

Fast charging of devices with two USB-A ports at the same time; delivers up to 12 W for your USB devices.

### **Specifications:**

| Battery Capacity      | 10000 mAh                                                                       |  |
|-----------------------|---------------------------------------------------------------------------------|--|
| Battery Cell          | 3.7 V Li-Polymer battery                                                        |  |
| Input                 | Micro USB: 5 V/2 A (10 W) USB-C: 5 V/2 A (10 W) *Maximum input: 10 W            |  |
| Output                | USB-A 1: 5 V/2.4 A (12 W)<br>USB-A 2: 5 V/2.4 A (12 W)<br>*Maximum output: 12 W |  |
| Smart Fast Charging   | Yes                                                                             |  |
| LED Indicator         | Blue LED for charging device and battery status                                 |  |
| Operating Temperature | -10-40 °C                                                                       |  |
| Operating Humidity    | 40-60 % RH (no condensation)                                                    |  |
| Charging Cable Type   | USB-A to USB-C charging cable                                                   |  |
| Cable Length          | 30 cm                                                                           |  |
| Housing Material      | ABS                                                                             |  |
| Dimension             | 14 x 6.8 x 1.6 cm                                                               |  |
| Weight                | 228 g                                                                           |  |
|                       |                                                                                 |  |