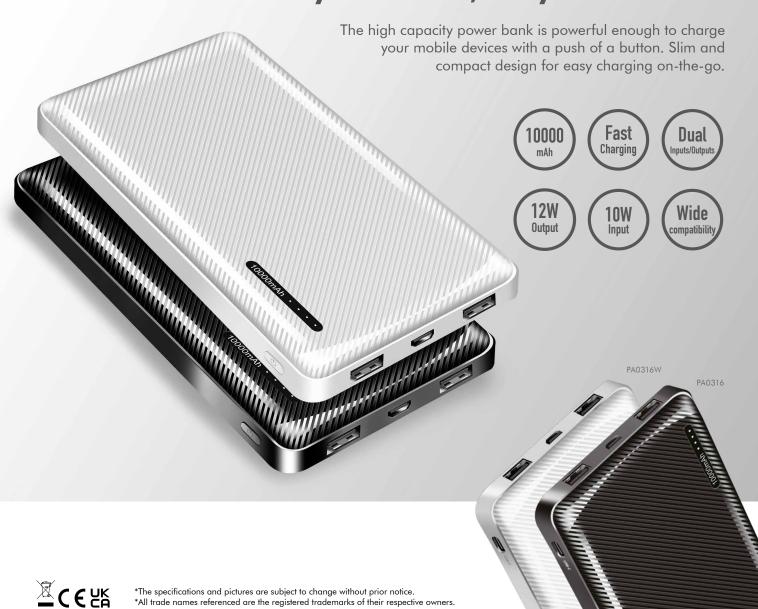

### Power on the Go

The 10000 mAh capacity provides multiple charges for your mobile devices wherever you are.

### **Convenient Simultaneous Charging**

Fast charging of devices with two USB-A ports at the same time; delivers up to 12 W for your USB devices.

### 2 A Fast Charging Inputs

Quickly recharge your power bank with the USB-C or Micro-B port.

Compatible with any USB-enabled device such as smartphones, tablets, wireless headphones/earphones, digital cameras and much more.