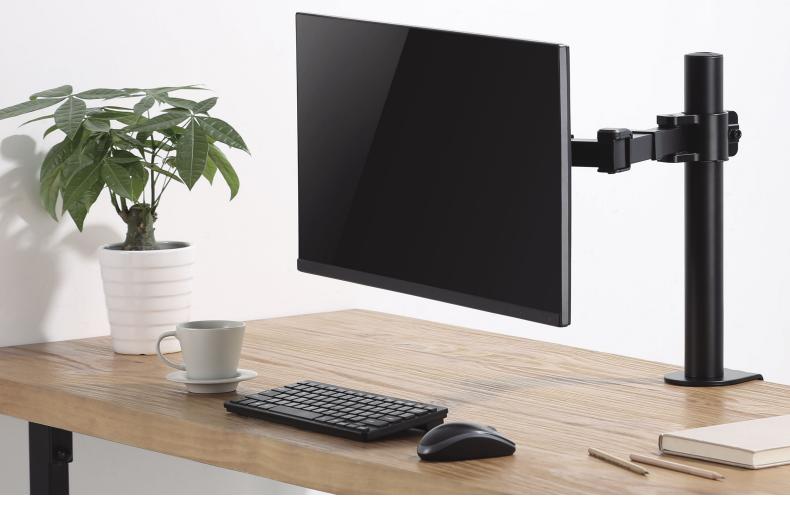

## LogiLink<sub>®</sub>

Monitor Desk Mount with Adjustable Arm

For 17—32" Monitor

Art. No.: **BP0105** 

The elegant monitor desk mount allows you to extend, tilt and swivel for the best viewing of your screen. Also include in—arm cable clip routes cables, keeping everything organized.

#### **Features:**

- » Steel construction providing a sleek and elegant look, with maximum weight capacity of 12 kg
- » Height adjustable up to 405 mm, with 380 mm arm extension, Tilt capacity: -35°/+35°, Swivel capacity: -90°/+90° and Rotation capacity: -180°/+180°
- » Compatible with VESA 75x75 mm, 100x100 mm
- » Easy cable management keeps everything organized
- » Two Mounting Options: both desk clamp and grommet are included
- » Fit for 17-32" LCD Monitor