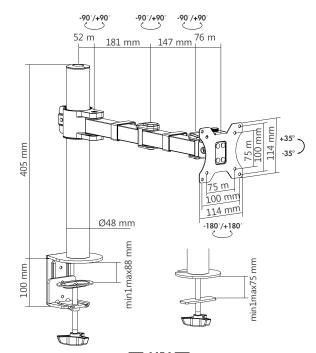

#### **Features:**

- » Steel construction providing a sleek and elegant look, with maximum weight capacity of 12 kg
- » Height adjustable up to 405 mm, with 380 mm arm extension, Tilt capacity: -35°/+35°, Swivel capacity: -90°/+90° and Rotation capacity: -180°/+180°
- » Compatible with VESA 75x75 mm, 100x100 mm
- » Easy cable management keeps everything organized
- » Two Mounting Options: both desk clamp and grommet are included
- » Fit for 17-32" LCD Monitor

### **Specification:**

| Screen Size     | 17–32"                           |
|-----------------|----------------------------------|
| Material        | Steel                            |
| Rated Load      | 12 kg                            |
| VESA            | 75x75, 100x100                   |
| Tilt            | -35°/+35°                        |
| Swivel          | -90°/+90°                        |
| Rotation        | -180°/+180°                      |
| Pole Height     | 405 mm                           |
| Arm Extension   | 380 mm                           |
| Clamp Thickness | Clamp:10-88 mm, Grommet:10-75 mm |
| Color           | Black                            |
| Dimensions      | 114 v 514 v 554 mm               |

Dimensions 114 x 514 x 556 mm