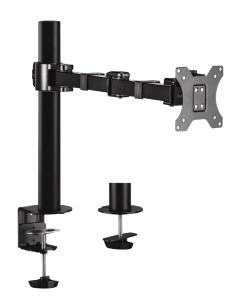

#### **Features:**

- » Steel construction providing a sleek and elegant look, with maximum weight capacity of 12 kg
- » Height adjustable up to 405 mm, with 380 mm arm extension, Tilt capacity: -35°/+35°, Swivel capacity: -90°/+90° and Rotation capacity: -180°/+180°
- » Compatible with VESA 75x75 mm, 100x100 mm
- » Easy cable management keeps everything organized
- » Two Mounting Options: both desk clamp and grommet are included
- » Fit for 17-32" LCD Monitor

#### **Package Contents:**

- » 1 x Monitor Desk Mount
- » 1 x Screw Package
- » 1 x User Manual