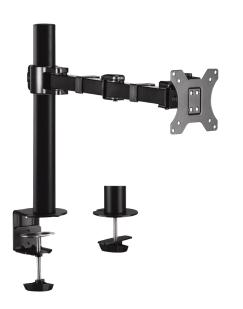

## LogiLink<sub>®</sub>

Monitor Desk Mount with Adjustable Arm

For 17—32" Monitor

Art. No.: **BP0105** 

The elegant monitor desk mount allows you to extend, tilt and swivel for the best viewing of your screen. Also include in—arm cable clip routes cables, keeping everything organized.

## Monitor Desk Mount with Adjustable Arm

For 17—32" Monitor

Art. No.: **BP0105** 

#### **Features:**

- » Steel construction providing a sleek and elegant look, with maximum weight capacity of 12 kg
- » Height adjustable up to 405 mm, with 380 mm arm extension, Tilt capacity: -35°/+35°, Swivel capacity: -90°/+90° and Rotation capacity: -180°/+180°
- » Compatible with VESA 75x75 mm, 100x100 mm
- » Easy cable management keeps everything organized
- » Two Mounting Options: both desk clamp and grommet are included
- » Fit for 17-32" LCD Monitor

# Monitor Desk Mount with Adjustable Arm

For 17-32" Monitor

Art. No.: **BP0105** 

#### **Package Contents:**

- » 1 x Monitor Desk Mount
- » 1 x Screw Package
- » 1 x User Manual