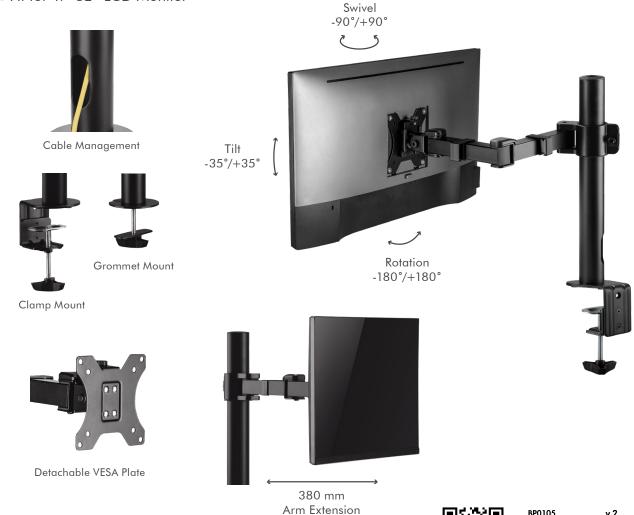

#### **Features:**

- » Steel construction providing a sleek and elegant look, with maximum weight capacity of 12 kg
- » Height adjustable up to 405 mm, with 380 mm arm extension, Tilt capacity: -35°/+35°, Swivel capacity: -90°/+90° and Rotation capacity: -180°/+180°
- » Compatible with VESA 75x75 mm, 100x100 mm
- » Easy cable management keeps everything organized
- » Two Mounting Options: both desk clamp and grommet are included
- » Fit for 17-32" LCD Monitor

### **Specification:**

| Screen Size     | 17–32"                           |
|-----------------|----------------------------------|
| Material        | Steel                            |
| Rated Load      | 12 kg                            |
| VESA            | 75x75, 100x100                   |
| Tilt            | -35°/+35°                        |
| Swivel          | -90°/+90°                        |
| Rotation        | -180°/+180°                      |
| Pole Height     | 405 mm                           |
| Arm Extension   | 380 mm                           |
| Clamp Thickness | Clamp:10-88 mm, Grommet:10-75 mm |
| Color           | Black                            |
| Dimensions      | 114 v 514 v 554 mm               |