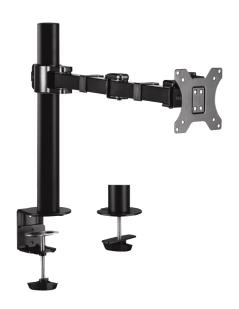

## LogiLink<sub>®</sub>

Monitor Desk Mount with Adjustable Arm

For 17—32" Monitor

Art. No.: **BP0105** 

The elegant monitor desk mount allows you to extend, tilt and swivel for the best viewing of your screen. Also include in—arm cable clip routes cables, keeping everything organized.

## Monitor Desk Mount with Adjustable Arm

For 17—32" Monitor

Art. No.: **BP0105** 

#### **Features:**

- » Steel construction providing a sleek and elegant look, with maximum weight capacity of 12 kg
- » Height adjustable up to 405 mm, with 380 mm arm extension, Tilt capacity: -35°/+35°, Swivel capacity: -90°/+90° and Rotation capacity: -180°/+180°
- » Compatible with VESA 75x75 mm, 100x100 mm
- » Easy cable management keeps everything organized
- » Two Mounting Options: both desk clamp and grommet are included
- » Fit for 17-32" LCD Monitor

# Monitor Desk Mount with Adjustable Arm

For 17-32" Monitor

Art. No.: **BP0105** 

#### **Package Contents:**

- » 1 x Monitor Desk Mount
- » 1 x Screw Package
- » 1 x User Manual