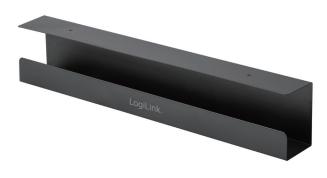

#### Low-Profile Appearance

Minimalist design in black helps it blend in well with modern desks in the office or at home.

#### **Versatile Mounting Choices**

Cable tray is mounted underneath your work surface, running horizontally along any side of your desk.