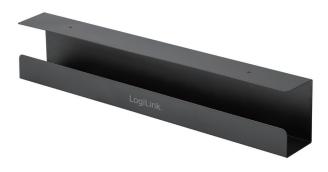

# LogiLink

Under Desk Cable Management Tray

Art. No.: KAB0070

#### Low-Profile Appearance

Minimalist design in black helps it blend in well with modern desks in the office or at home.