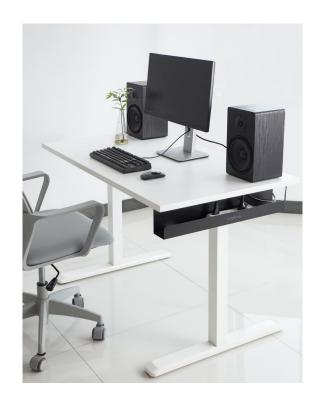

# Tidy Up Your Workstation

The simple design of the under desk tray makes for organized cable management. Reduce clutter on your desk and at your feet.

### Especially Great for Standing Desk

It not only reduces clutter, but also protects your cables; prevent pulling and stretching as you raise and lower your desk.

#### **Versatile Mounting Choices**

Cable tray is mounted underneath your work surface, running horizontally along any side of your desk.