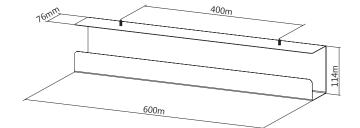

#### **Specifications:**

### Art. No.: KAB0070

| Material        | Steel             |
|-----------------|-------------------|
| Weight Capacity | 5kg               |
| Color           | Black             |
| Dimensions      | 60 x 11.4 x 7.6cm |