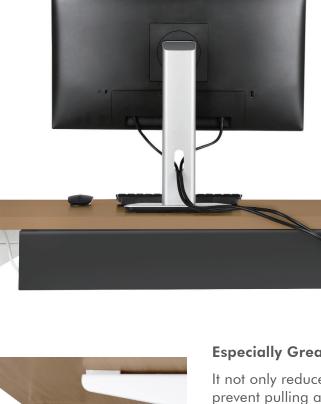

# Tidy Up Your Workstation

The simple design of the under desk tray makes for organized cable management. Reduce clutter on your desk and at your feet.

### Especially Great for Standing Desk

It not only reduces clutter, but also protects your cables; prevent pulling and stretching as you raise and lower your desk.