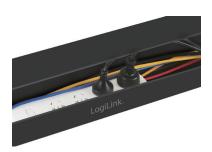

#### **Versatile Mounting Choices**

Cable tray is mounted underneath your work surface, running horizontally along any side of your desk.