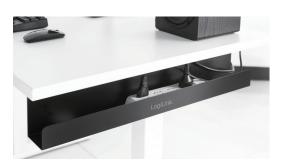

# Tidy Up Your Workstation

The simple design of the under desk tray makes for organized cable management. Reduce clutter on your desk and at your feet.

# **Easy Installation**

Effortlessly install cable tray under desk with screws; keep your cables and power strips well hidden and out of the way.

#### **Versatile Mounting Choices**

Cable tray is mounted underneath your work surface, running horizontally along any side of your desk.