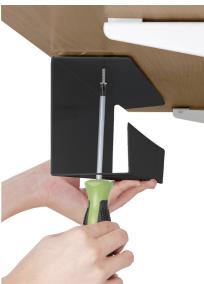

# **Easy Installation**

Effortlessly install cable tray under desk with screws; keep your cables and power strips well hidden and out of the way.