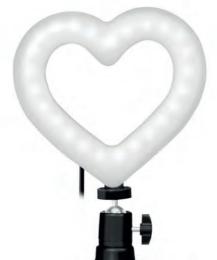

# **LogiLink**<sub>®</sub>

Heart-Shaped LED Ring Light with Tripod

Art. No.: **AA0155** 

### **Package Contents:**

- » 1x Heart-Shaped LED Ring Light
- » 1x Metal Ballhead
- » 1x Tripod
- » 1x User Manual