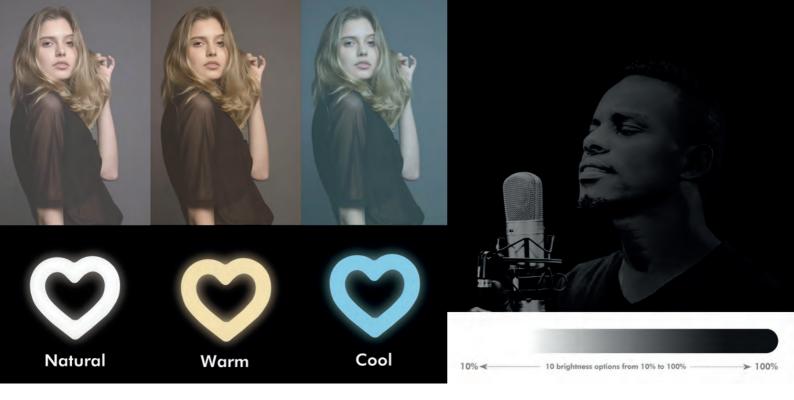

## SHOW YOUR COLORS

The Heart-shaped LED Ring Light has the ability to change between 15 colors and has unique moods with the 17 dynamic light effects. Great for creating the perfect vibe with your favorite colors.

### **Level Up Your Live Streaming**

Design your own personalized photos or videos on social media by switching between 15 RGB color modes and 17 dynamic light effects. It's easy to create the best lighting environments.

**15 RGB** Color Modes

Adjustable **Brightness** 

17 Dynamic

Powered

3 Color **Temperatures** 