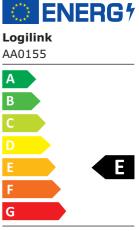

#### **Specifications:**

| USB Input                     | DC 5 V/2 A 10 W max.                                                        |
|-------------------------------|-----------------------------------------------------------------------------|
| LED Type                      | SMD LED                                                                     |
| LED Quantity                  | 9 W/96 PCS                                                                  |
| EEK (Energy Efficiency Class) | E                                                                           |
| Total Lumen                   | 1500 lm                                                                     |
| Correlated Color Temperature  | 3200–6500 K                                                                 |
| CRI (Color Rendering Index)   | 80,2 Ra                                                                     |
| Standby Power                 | 0,001 W                                                                     |
| In-line Controls              | Yes, color mode, brightness, light effect, temperature modes, On/Off switch |
| RGB Color Modes               | 15 modes                                                                    |
| 3 Color Temperature Modes     | Natural, Warm, Cool                                                         |
| Light Effects                 | 17 Dynamic                                                                  |
| Power By                      | USB powered                                                                 |
| Operating Temperature         | -15–35 °C                                                                   |
| Operating Humidity            | 10–95% RH (no condensation)                                                 |
| Storage Temperature           | 20-30 °C                                                                    |
| Storage Humidity              | 10–50% RH (no condensation)                                                 |
| Material                      | ABS                                                                         |
| Dimensions                    | 38,5x15,8x3 cm (tripod included)                                            |
| Weight                        | 0,295 kg (tripod included)                                                  |
| Cable Length                  | 1,95 m                                                                      |
| With Tripod                   | Yes                                                                         |