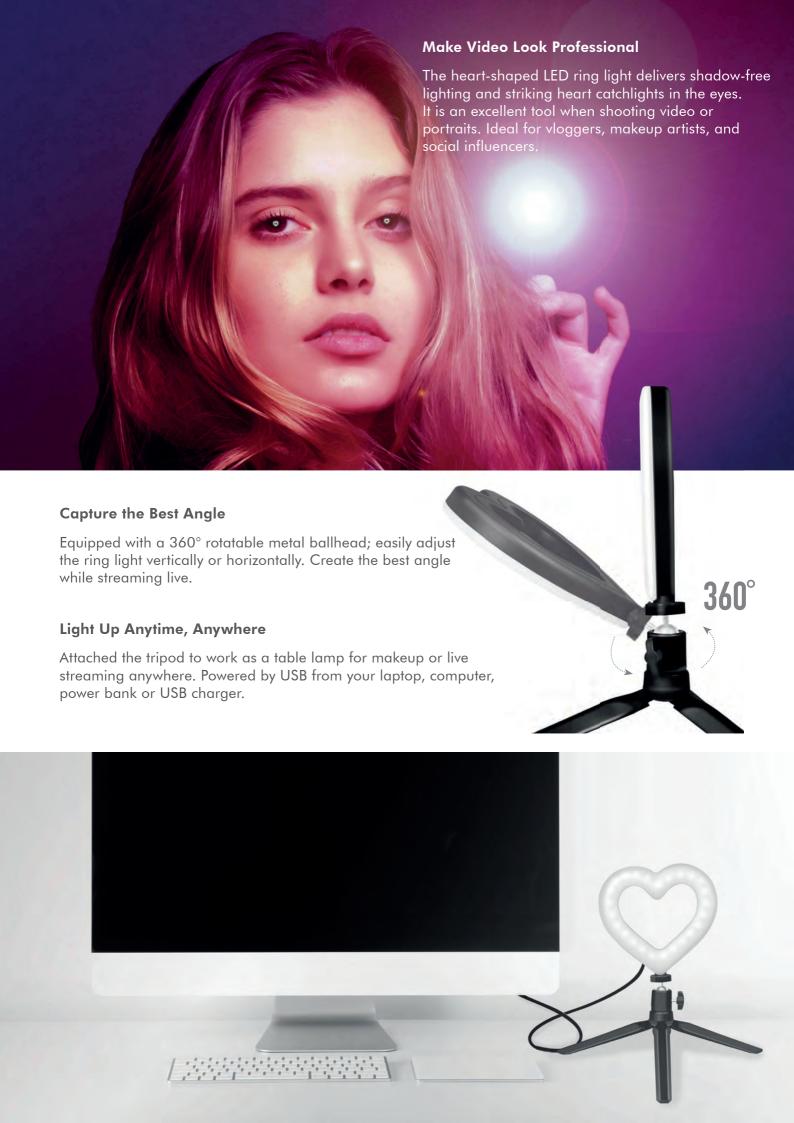

#### **Create Your Best Selfie**

The LED ring light is perfect for capturing flattering light. Lighting controls allows you to dim the brightness of the light and change the color temperature easily. It turns a dim room into a professional-looking environment with little effort.

### **Level Up Your Live Streaming**

Design your own personalized photos or videos on social media by switching between 15 RGB color modes and 17 dynamic light effects. It's easy to create the best lighting environments.

## SHOW YOUR COLORS

The Heart-shaped LED Ring Light has the ability to change between 15 colors and has unique moods with the 17 dynamic light effects. Great for creating the perfect vibe with your favorite colors.