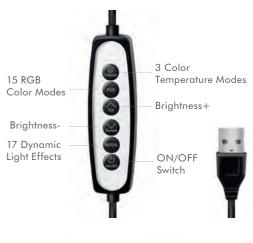

#### **Specifications:**

| USB Input                     | DC 5 V/2 A 10 W max.                                                        |
|-------------------------------|-----------------------------------------------------------------------------|
| LED Type                      | SMD LED                                                                     |
| LED Quantity                  | 9 W/96 PCS                                                                  |
| EEK (Energy Efficiency Class) | E                                                                           |
| Total Lumen                   | 1500 lm                                                                     |
| Correlated Color Temperature  | 3200–6500 K                                                                 |
| CRI (Color Rendering Index)   | 80,2 Ra                                                                     |
| Standby Power                 | 0,001 W                                                                     |
| In-line Controls              | Yes, color mode, brightness, light effect, temperature modes, On/Off switch |
| RGB Color Modes               | 15 modes                                                                    |
| 3 Color Temperature Modes     | Natural, Warm, Cool                                                         |
| Light Effects                 | 17 Dynamic                                                                  |
| Power By                      | USB powered                                                                 |
| Operating Temperature         | -15–35 °C                                                                   |
| Operating Humidity            | 10–95% RH (no condensation)                                                 |
| Storage Temperature           | 20-30 °C                                                                    |
| Storage Humidity              | 10–50% RH (no condensation)                                                 |
| Material                      | ABS                                                                         |
| Dimensions                    | 38,5x15,8x3 cm (tripod included)                                            |
| Weight                        | 0,295 kg (tripod included)                                                  |
| Cable Length                  | 1,95 m                                                                      |
| With Tripod                   | Yes                                                                         |