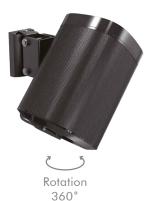

## Specification:

| Compatible Devices | Sonos One, Sonos One SL and Sonos Play:1 |
|--------------------|------------------------------------------|
| Weight Capacity    | 3 kg                                     |
| Wall Clearance     | 129 mm                                   |
| Tilt               | -20°/0°                                  |
| Swivel             | -45°/45°                                 |
| Rotation           | -180°/180°                               |
| Material           | Steel                                    |
| Dimensions         | 16.6 x 12.9 x 7.2 cm                     |
| Weight             | 542 g                                    |