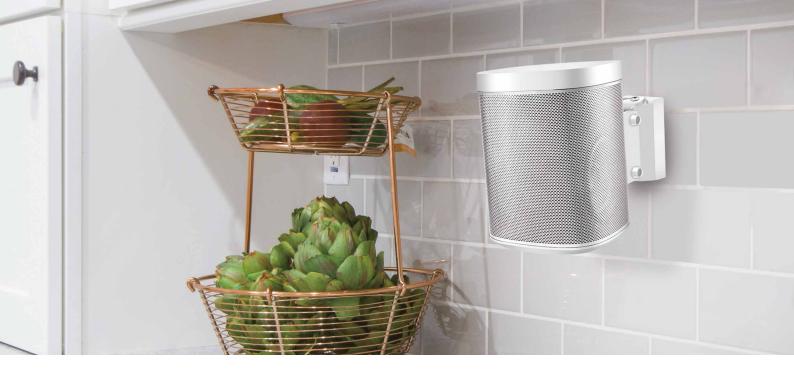

# **MADE FOR SONOS**

(SONOS ONE<sup>™</sup>, ONE SL<sup>™</sup> And PLAY:1<sup>™</sup>)

Give your home a modern look with immersive audio by mounting SONOS speakers to the wall. Install the speaker wall mount around the house to enjoy great sound in any room.

## **Easy Install & Full Motion**

Quickly and securely mount your speaker on the wall for the ulitmate listening experience. Tilt the speaker up or down, and swivel left or right to project your sound in the desired direction.

# Sleek Modern Design

The simple, slim design of the mount makes for organized cable management, keeping your wall looking clutter-free.