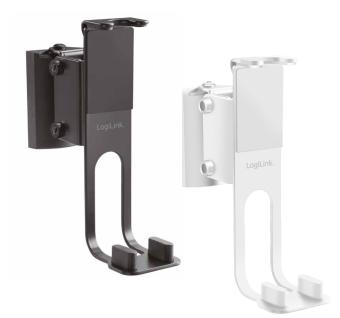

# LogiLink

Speaker Wall Mount For SONOS ONE™, ONE SL™ and PLAY:1™

Art. No.: BP0119 BP0119W

| Art-No. | Color | EAN Code      |
|---------|-------|---------------|
| BP0119  | Black | 4052792060300 |
| BP0119W | White | 4052792069648 |