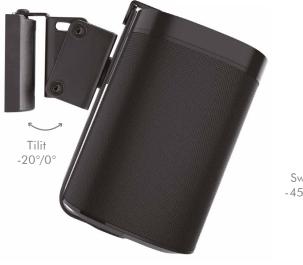

## **Easy Install & Full Motion**

Quickly and securely mount your speaker on the wall for the ulitmate listening experience. Tilt the speaker up or down, and swivel left or right to project your sound in the desired direction.

## Specification:

| Compatible Devices | Sonos One, Sonos One SL and Sonos Play:1 |
|--------------------|------------------------------------------|
| Weight Capacity    | 3 kg                                     |
| Wall Clearance     | 129 mm                                   |
| Tilt               | -20°/0°                                  |
| Swivel             | -45°/45°                                 |
| Rotation           | -180°/180°                               |
| Material           | Steel                                    |
| Dimensions         | 16.6 x 12.9 x 7.2 cm                     |
| Weight             | 542 g                                    |