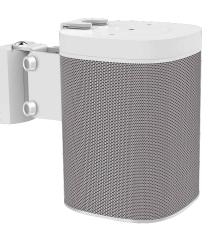

## **Easy Install & Full Motion**

Quickly and securely mount your speaker on the wall for the ulitmate listening experience. Tilt the speaker up or down, and swivel left or right to project your sound in the desired direction.

# Swivel -45°/45°