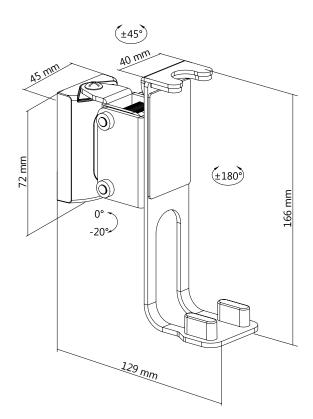

## Specification:

| Compatible Devices | Sonos One, Sonos One SL and Sonos Play:1 |
|--------------------|------------------------------------------|
| Weight Capacity    | 3 kg                                     |
| Wall Clearance     | 129 mm                                   |
| Tilt               | -20°/0°                                  |
| Swivel             | -45°/45°                                 |
| Rotation           | -180°/180°                               |
| Material           | Steel                                    |
| Dimensions         | 16.6 x 12.9 x 7.2 cm                     |
| Weight             | 542 g                                    |