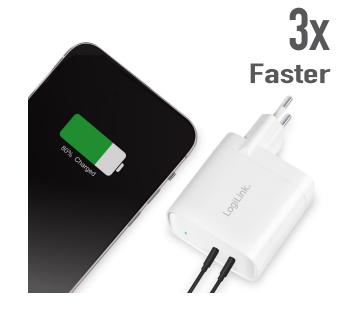

## **LogiLink**<sub>®</sub>

USB-C™ GaN 40 W Dual Ports Wall Charger

Art. No.: PA0282

GaN chargers are physically smaller, and conduct higher voltages than silicon-based chargers with better heat dissipation. Charge two smartphones, tablets or laptop at full speed with 40 W USB-C Power Delivery at home, in the office, or on-the-go.

**GaN Chargers** are smaller since they require much fewer components compared to silicon chargers.

They also work more efficiently at much higher voltages than silicon chargers.

Up to 40 W output for a variety of devices from tablets to smartphones; it powers your devices at incredible speeds.