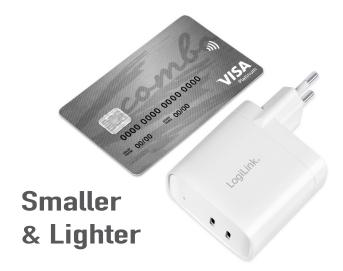

**GaN Chargers** are smaller since they require much fewer components compared to silicon chargers.

They also work more efficiently at much higher voltages than silicon chargers.

Up to 40 W output for a variety of devices from tablets to smartphones; it powers your devices at incredible speeds.