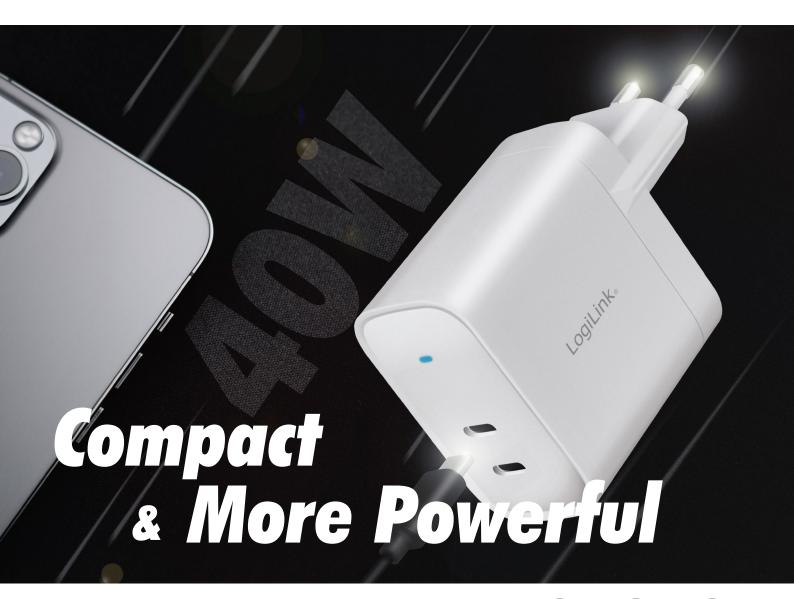

## **LogiLink**<sub>®</sub>

USB-C™ GaN 40 W Dual Ports Wall Charger

Art. No.: PA0282

GaN chargers are physically smaller, and conduct higher voltages than silicon-based chargers with better heat dissipation. Charge two smartphones, tablets or laptop at full speed with 40 W USB-C Power Delivery at home, in the office, or on-the-go.

**GaN Chargers** are smaller since they require much fewer components compared to silicon chargers.

They also work more efficiently at much higher voltages than silicon chargers.

Up to 40 W output for a variety of devices from tablets to smartphones; it powers your devices at incredible speeds.

Compact size makes it lightweight and easily fits into your laptop bag or backpack. The perfect mobile accessory for traveling.

Widely compatible with most USB-C devices such as smartphones, tablets and much more.