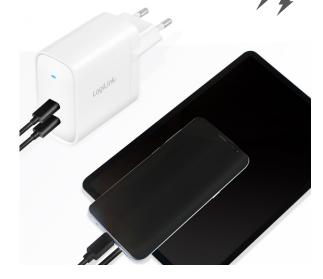

## **LogiLink**<sub>®</sub>

USB-C™ GaN 40 W Dual Ports Wall Charger

Art. No.: PA0282

GaN chargers are physically smaller, and conduct higher voltages than silicon-based chargers with better heat dissipation. Charge two smartphones, tablets or laptop at full speed with 40 W USB-C Power Delivery at home, in the office, or on-the-go.

Compact size makes it lightweight and easily fits into your laptop bag or backpack. The perfect mobile accessory for traveling.

Widely compatible with most USB-C devices such as smartphones, tablets and much more.