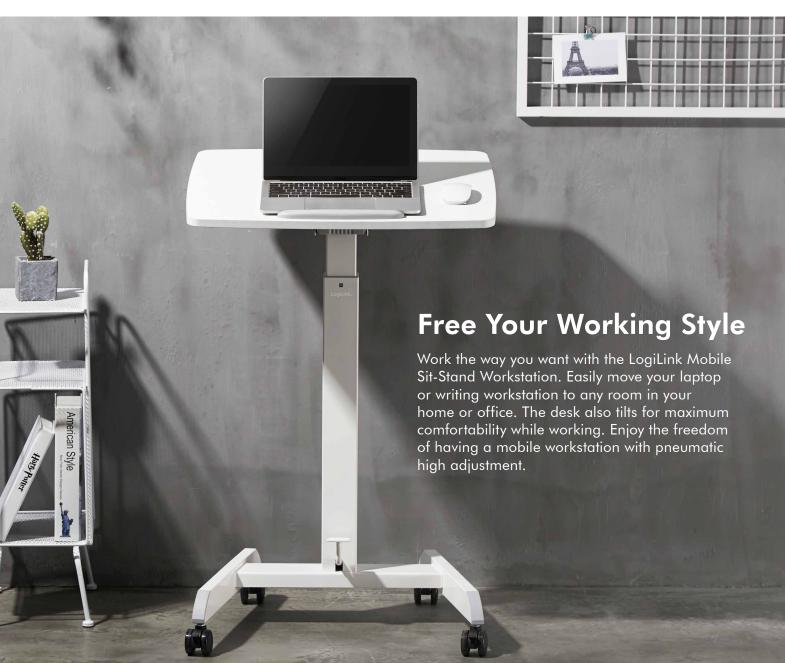

# **LogiLink**<sub>®</sub>

Mobile Sit-Stand Workstation with Pneumatic Height Adjustment

Art. No.: E00035