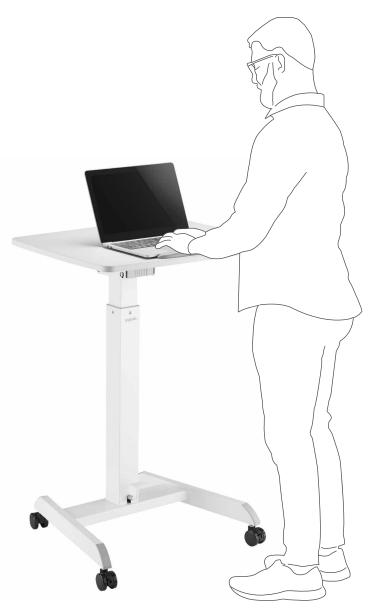

### **Sturdy & Stable Protection**

The aluminum and steel cart with eco-friendly particle board can hold up to 8 kg safely. The stopper ledge protects your device from sliding off.