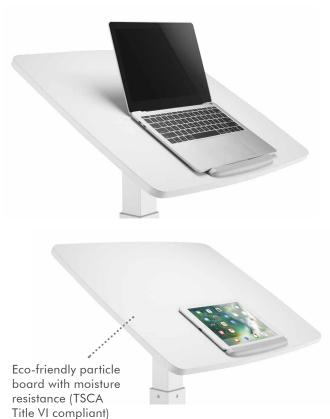

### **Sturdy & Stable Protection**

The aluminum and steel cart with eco-friendly particle board can hold up to 8 kg safely. The stopper ledge protects your device from sliding off.