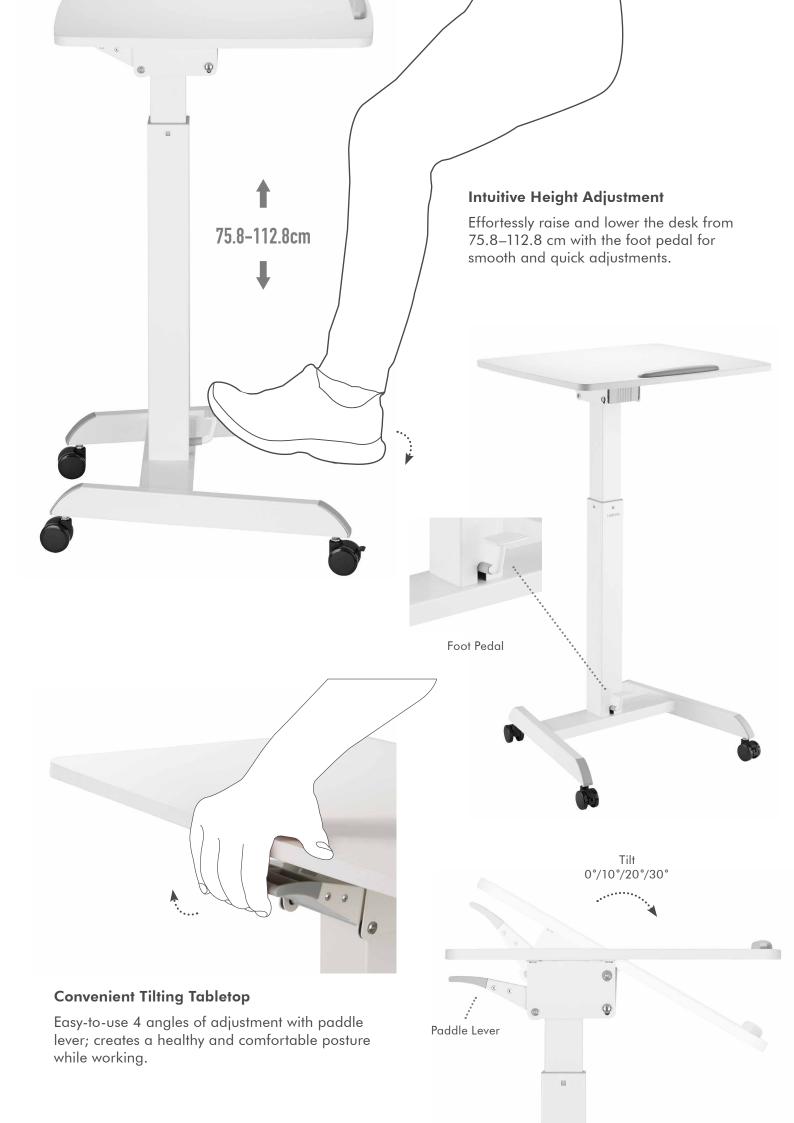

## **Heavy Duty Casters with Locks**

Equipped with four heavy-duty casters to simply move cart from one place to another. Locking mechanisms allow the cart to be stationary or mobile.

#### **Specification:**

| Material           | Plastic, Particle Board, Melamine, Steel, Aluminum |
|--------------------|----------------------------------------------------|
| Tabletop Size      | 60x52 cm                                           |
| Tabletop Thickness | 1.6 cm                                             |
| Tilt               | 0°, 10°, 20°, 30°                                  |
| Height Range       | 75.8–112.8 cm                                      |
| Weight Capacity    | 8 kg                                               |
| Color              | White                                              |
| Dimensions         | 60x53.1x75.8–112.8 cm                              |