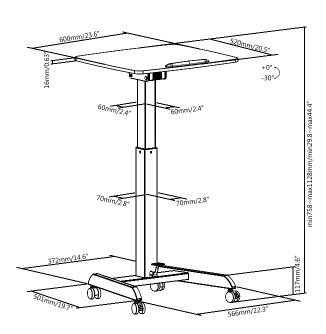

#### **Specification:**

| Material           | Plastic, Particle Board, Melamine, Steel, Aluminum |
|--------------------|----------------------------------------------------|
| Tabletop Size      | 60x52 cm                                           |
| Tabletop Thickness | 1.6 cm                                             |
| Tilt               | 0°, 10°, 20°, 30°                                  |
| Height Range       | 75.8–112.8 cm                                      |
| Weight Capacity    | 8 kg                                               |
| Color              | White                                              |
| Dimensions         | 60x53.1x75.8–112.8 cm                              |