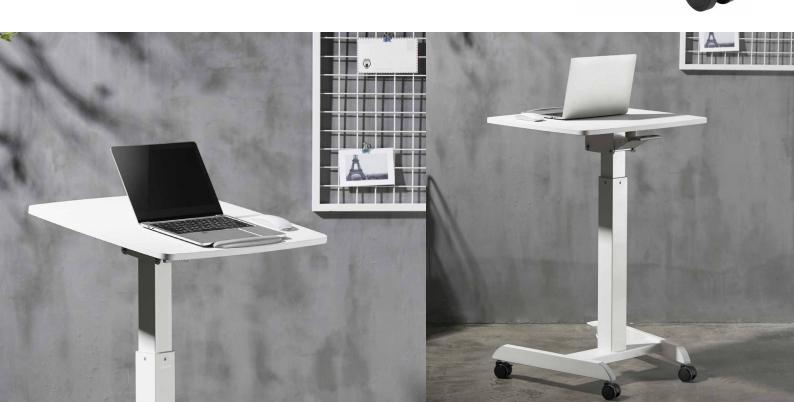

## **Heavy Duty Casters with Locks**

Equipped with four heavy-duty casters to simply move cart from one place to another. Locking mechanisms allow the cart to be stationary or mobile.