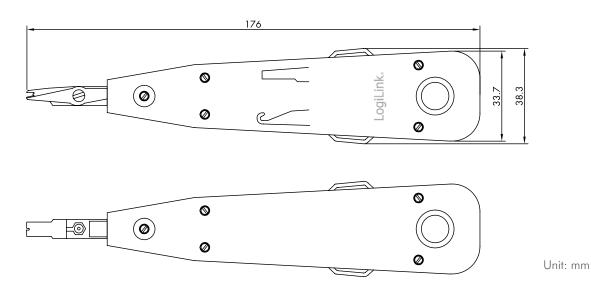

## **LSA Punch Down Tool**

Art. No.: WZ0001A

## **Technical Features**

Suitable for panels and outlets with LSA termination

Cutting of the extending cable end in one step

Includes swing-out pull hook and spudger

According to the standard EIA/TIA 568 B

Handy tool for network or telecommunication technicians

For cable dimensions Ø1.6 mm max.

With self-tapping contacts





## **Technical Drawing**



## **Package Content**

1x LSA Punch Down Tool

| Packaging Information |                    |
|-----------------------|--------------------|
| Packing Dimension     | 180 x 50 x 30 mm   |
| Packing Weight        | 0.07 kg            |
| Carton Dimension      | 530 x 330 x 220 mm |
| Carton Q'ty           | 100 pcs            |
| Carton Weight         | 8 kg               |