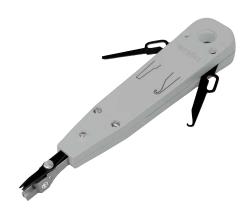

## **LSA Punch Down Tool**

Art. No.: WZ0001A

## **Technical Features**

Suitable for panels and outlets with LSA termination

Cutting of the extending cable end in one step

Includes swing-out pull hook and spudger

According to the standard EIA/TIA 568 B

Handy tool for network or telecommunication technicians

For cable dimensions Ø1.6 mm max.

With self-tapping contacts