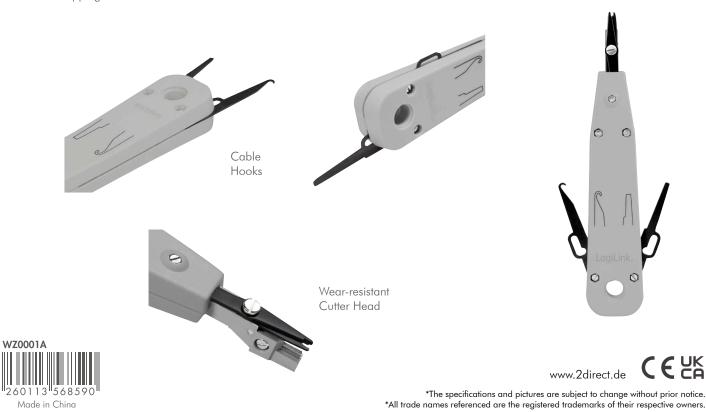

## **Technical Features**

Suitable for panels and outlets with LSA termination

Cutting of the extending cable end in one step

Includes swing-out pull hook and spudger

According to the standard EIA/TIA 568 B

Handy tool for network or telecommunication technicians

For cable dimensions Ø1.6 mm max.

With self-tapping contacts