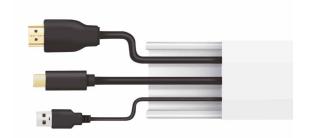

## Meet the Needs for Different Cable Storeage

This set includes 9 self-adhensive cable raceways, total length up to 380 cm. Each cable raceway can hide 3 cables.