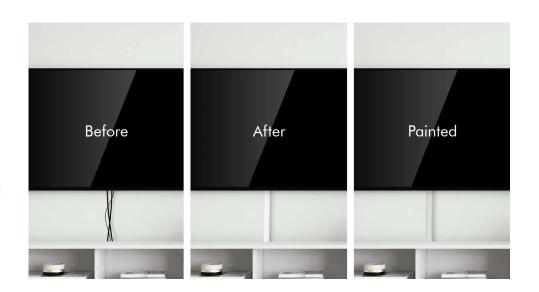

## Meet the Needs for Different Cable Storeage

This set includes 9 self-adhensive cable raceways, total length up to 380 cm. Each cable raceway can hide 3 cables.

## **Cuttable and Paintable**

Made of high-quality PVC material, you can easily cut it to whatever length desired and paint the cable cover to whatever color you need to match your wall.

# **Quick and Easy Installation**

Pre-applied strong double-sided tape installation without drilling, you can easily hide all the messy wires without professional help.

Also provide screws if installation requires.