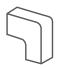

the registered trademarks of their respective owners.



## Meet the Needs for Different Cable Storeage

This set includes 9 self-adhensive cable raceways, total length up to 380 cm. Each cable raceway can hide 3 cables.

## **Cuttable and Paintable**

Made of high-quality PVC material, you can easily cut it to whatever length desired and paint the cable cover to whatever color you need to match your wall.



# **Quick and Easy Installation**

Pre-applied strong double-sided tape installation without drilling, you can easily hide all the messy wires without professional help.

Also provide screws if installation requires.



#### The Set Includes











9x Cable Raceways

18x Screws

18x Dibbles

1x Measuring Tape

4x Cable Ties



1x T-Fitting



2x Outside Elbow



2x Inside Elbow



4x Flat Elbow



8x Couplings





## **Package Contents:**

- » 1 x Cable Concealer Set
- » 1 x User Manual

## **Package Information:**

» Packing Dimension: 442 x 95 x 84 mm

» Packing Weight: 1.05 kg» Carton Dimension: mm

» Carton Q'ty: pcs» Carton Weight: kg





C€K

\*The specifications and pictures are subject to change without prior notice.
\*All trade names referenced are the registered trademarks of their respective owners.