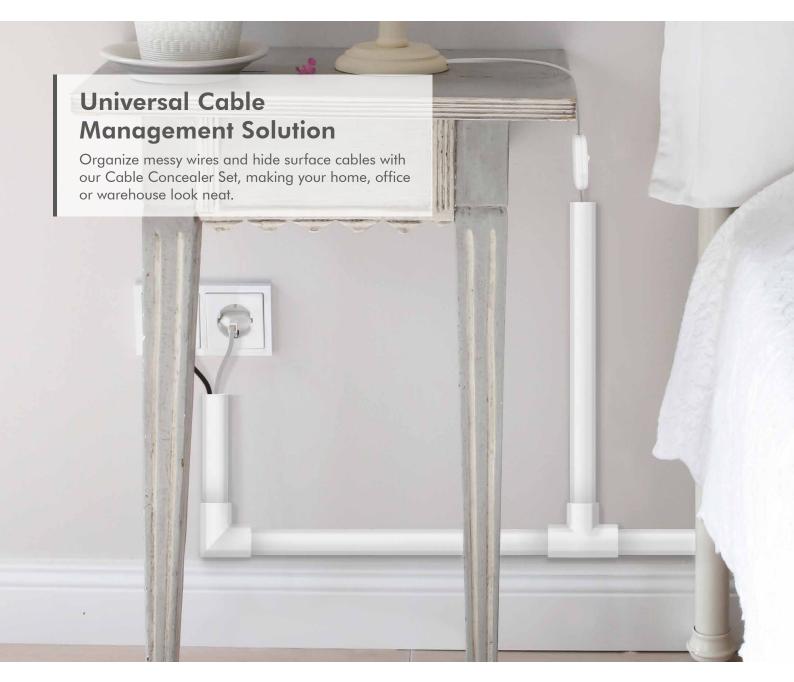

# **Quick and Easy Installation**

Pre-applied strong double-sided tape installation without drilling, you can easily hide all the messy wires without professional help.

Also provide screws if installation requires.