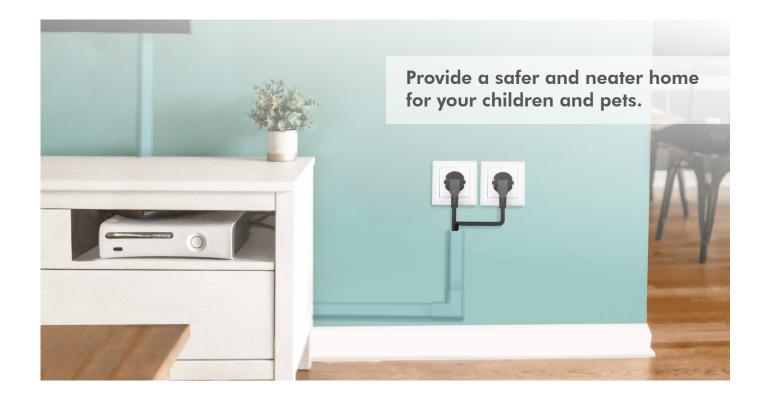

## Meet the Needs for Different Cable Storeage

This set includes 9 self-adhensive cable raceways, total length up to 380 cm. Each cable raceway can hide 3 cables.

## **Cuttable and Paintable**

Made of high-quality PVC material, you can easily cut it to whatever length desired and paint the cable cover to whatever color you need to match your wall.

# **Quick and Easy Installation**

Pre-applied strong double-sided tape installation without drilling, you can easily hide all the messy wires without professional help.

Also provide screws if installation requires.