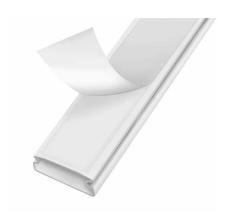

## **Cuttable and Paintable**

Made of high-quality PVC material, you can easily cut it to whatever length desired and paint the cable cover to whatever color you need to match your wall.

# **Quick and Easy Installation**

Pre-applied strong double-sided tape installation without drilling, you can easily hide all the messy wires without professional help.

Also provide screws if installation requires.