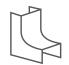

ames referenced are the registered trademarks of their respective owners.



## Meet the Needs for Different Cable Storeage

This set includes 9 self-adhensive cable raceways, total length up to 380 cm. Each cable raceway can hide 3 cables.

## **Cuttable and Paintable**

Made of high-quality PVC material, you can easily cut it to whatever length desired and paint the cable cover to whatever color you need to match your wall.



# **Quick and Easy Installation**

Pre-applied strong double-sided tape installation without drilling, you can easily hide all the messy wires without professional help.

Also provide screws if installation requires.



#### The Set Includes











9x Cable Raceways

18x Screws

18x Dibbles

1x Measuring Tape

4x Cable Ties



1x T-Fitting



2x Outside Elbow



2x Inside Elbow



4x Flat Elbow



8x Couplings





## **Package Contents:**

- » 1 x Cable Concealer Set
- » 1 x User Manual

## **Package Information:**

» Packing Dimension: 442 x 95 x 84 mm

» Packing Weight: 1.05 kg» Carton Dimension: mm

» Carton Q'ty: pcs» Carton Weight: kg





C€K

\*The specifications and pictures are subject to change without prior notice.
\*All trade names referenced are the registered trademarks of their respective owners.