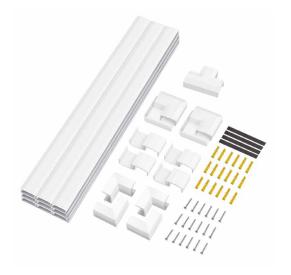

## Meet the Needs for Different Cable Storeage

This set includes 9 self-adhensive cable raceways, total length up to 380 cm. Each cable raceway can hide 3 cables.

#### The Set Includes

9x Cable Raceways

18x Screws

18x Dibbles

1x Measuring Tape

4x Cable Ties

1x T-Fitting

2x Outside Elbow

2x Inside Elbow

4x Flat Elbow

8x Couplings