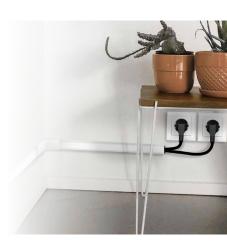

## Meet the Needs for Different Cable Storeage

This set includes 9 self-adhensive cable raceways, total length up to 380 cm. Each cable raceway can hide 3 cables.

# **Quick and Easy Installation**

Pre-applied strong double-sided tape installation without drilling, you can easily hide all the messy wires without professional help.

Also provide screws if installation requires.