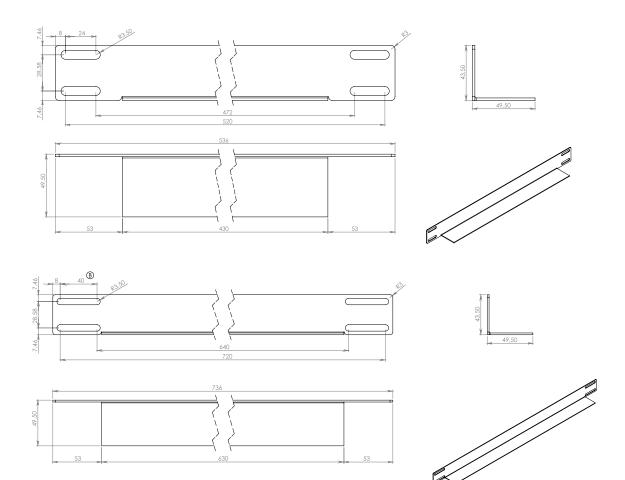

# Slide Rail for 19" Cabinets, 2 pcs

### **Technical Features**

Material: 2 mm steel

Finish: Zinc plated

Packaging: 2 pieces in a box

Application: For supporting heavy 19" devices

| Art-No.  | Length<br>(mm) | Suitable Rack<br>Depth (mm) | EAN Code      |
|----------|----------------|-----------------------------|---------------|
| CHAR001N | 336            | 600                         | 8698800001857 |
| CHAR002N | 536            | 800                         | 8698800001864 |
| CHAR003N | 736            | 1000                        | 8698800001871 |
| CHAR004N | 936            | 1200                        | 8698800003967 |

## **Technical Drawings**

#### CHAR001N





#### CHAR002N

CHAR003N



## **Package Contents**

2 x Slide Rail for 19" Cabinets

1 x Screw Package

| Packaging Information |     |  |
|-----------------------|-----|--|
| Packing Dimension     | mm  |  |
| Packing Weight        | kg  |  |
| Carton Dimension      | mm  |  |
| Carton Q'ty           | pcs |  |
| Carton Weight         | kg  |  |