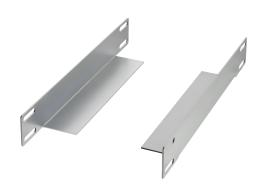

# Slide Rail for 19" Cabinets, 2 pcs

### **Technical Features**

Material: 2 mm steel

Finish: Zinc plated

Packaging: 2 pieces in a box

Application: For supporting heavy 19" devices

| Art-No.  | Length<br>(mm) | Suitable Rack<br>Depth (mm) | EAN Code      |
|----------|----------------|-----------------------------|---------------|
| CHAR001N | 336            | 600                         | 8698800001857 |
| CHAR002N | 536            | 800                         | 8698800001864 |
| CHAR003N | 736            | 1000                        | 8698800001871 |
| CHAR004N | 936            | 1200                        | 8698800003967 |