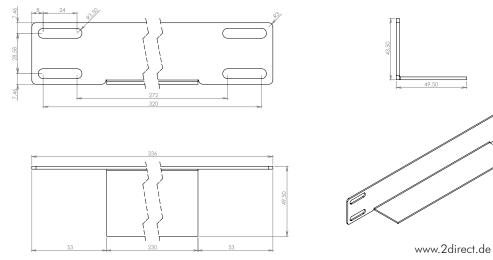

# Slide Rail for 19" Cabinets, 2 pcs

### **Technical Features**

Material: 2 mm steel

Finish: Zinc plated

Packaging: 2 pieces in a box

Application: For supporting heavy 19" devices

| Art-No.  | Length<br>(mm) | Suitable Rack<br>Depth (mm) | EAN Code      |
|----------|----------------|-----------------------------|---------------|
| CHAR001N | 336            | 600                         | 8698800001857 |
| CHAR002N | 536            | 800                         | 8698800001864 |
| CHAR003N | 736            | 1000                        | 8698800001871 |
| CHAR004N | 936            | 1200                        | 8698800003967 |

## **Technical Drawings**

#### CHAR001N





#### CHAR002N

CHAR003N



## **Package Contents**

2 x Slide Rail for 19" Cabinets

1 x Screw Package

| Packaging Information |     |  |
|-----------------------|-----|--|
| Packing Dimension     | mm  |  |
| Packing Weight        | kg  |  |
| Carton Dimension      | mm  |  |
| Carton Q'ty           | pcs |  |
| Carton Weight         | kg  |  |