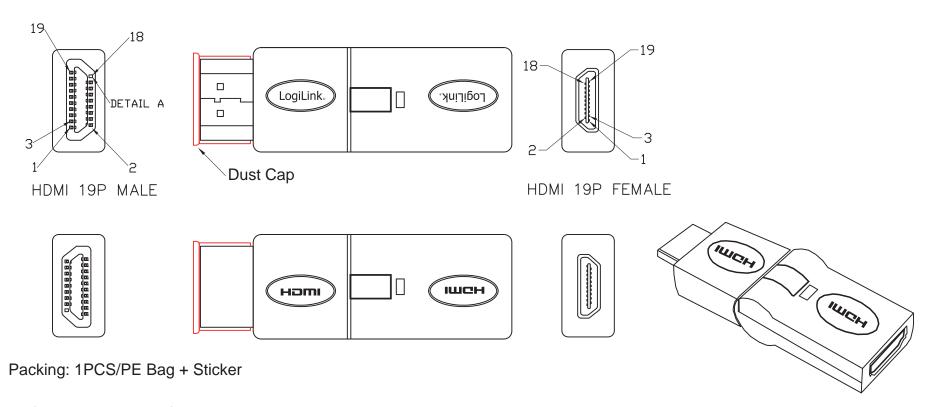

- 1. CABLE: 32AWG, 20C
- 2. CONNECTORS: HDMI19P MALE\*1PCS, HDMI19P FEMALE\*1PCS(BLACK INSULATOR) Gold Plated
- 3. MOLD: ASS'Y TYPE.
- 4. CONTACTS:

| HDMI(M)   1 | 2 | 3 | 4 | 5 | 6 | 7 | 8 | 9 | 10 | 11 | 12 | 13 | 14 | 15 | 16 | 17 | 18 | 19 | SHELL |
|-------------|---|---|---|---|---|---|---|---|----|----|----|----|----|----|----|----|----|----|-------|
| HDMI(F) 1   | 2 | 3 | 4 | 5 | 6 | 7 | 8 | 9 | 10 | 11 | 12 | 13 | 14 | 15 | 16 | 17 | 18 | 19 | SHELL |

5. OPEN/SHORT TEST: 100% TEST.

A.100% OPEN,SHORT&INTERMITANCE TEST. B.CONDUCTOR RESISTANCE: 3ohms MAX: C.INSULATION RESISTANCE: 5M Min/,10ms:

6. ALL MUST BE MEET ON ROHS COMPLIANT.