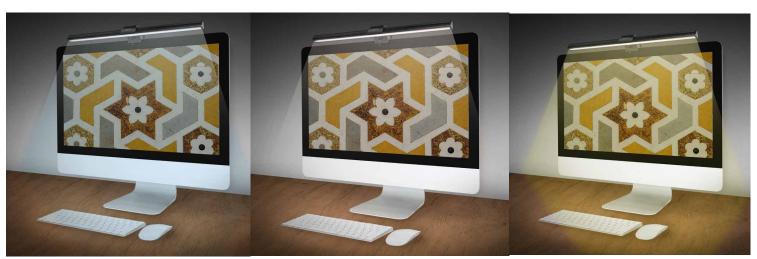

# LogiLink<sub>®</sub>



e-Learning LED Task Lamp
with 3 Color Temperatures & Dimmer

Art. No.: **UA0372** 



## **Light Up Your New Experiences**

The USB powered e-Learning LED Task Lamp with clip-on design, which illuminates the desktop space, reduces screen reflection and effectively protects the eyes. Come with in-line controls let you effortlessly turn the light on and off and adjust brightness or colour temperature.

















Warm Light

Cool Light Natural Light Warm Light



#### Easy to Use

Simply connect the USB cable to the computer's USB port, USB socket adapter or power bank to power the Task Lamp. Perfect for working as a office lamp, reading light and study table lamp.

#### **Specifications:**

| USB Input                     | DC5 V/1 A 5 W max.                                                   |
|-------------------------------|----------------------------------------------------------------------|
| Light Source                  | 84x SMD3014 LEDs                                                     |
| Light Length                  | 40 cm                                                                |
| Luminous Angle                | 120°