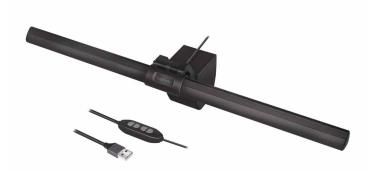

## **Light Up Your New Experiences**

The USB powered e-Learning LED Task Lamp with clip-on design, which illuminates the desktop space, reduces screen reflection and effectively protects the eyes. Come with in-line controls let you effortlessly turn the light on and off and adjust brightness or colour temperature.

#### Easy to Use

Simply connect the USB cable to the computer's USB port, USB socket adapter or power bank to power the Task Lamp. Perfect for working as a office lamp, reading light and study table lamp.

### **Package Contents:**

- » 1x e-Learning LED Task Lamp
- » 1x Holder
- » 1x User Manual