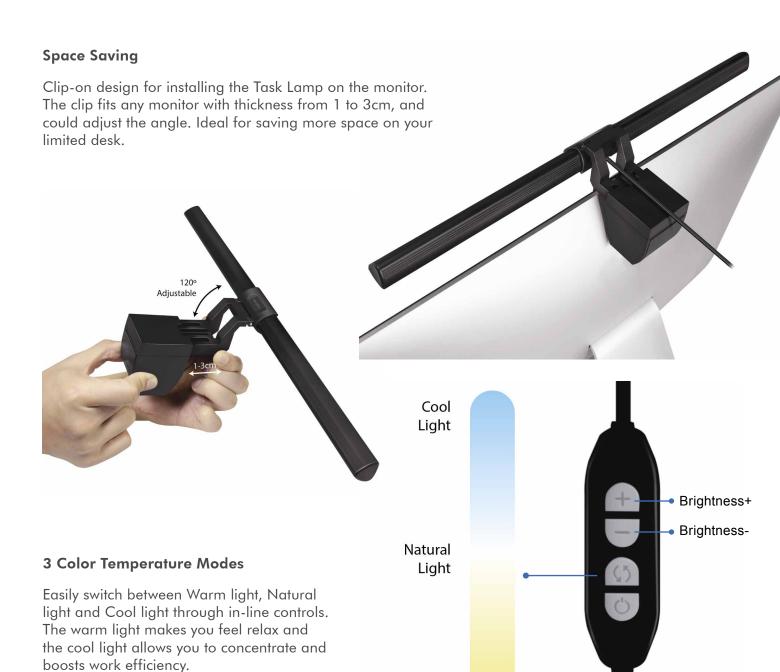

## **Light Up Your New Experiences**

The USB powered e-Learning LED Task Lamp with clip-on design, which illuminates the desktop space, reduces screen reflection and effectively protects the eyes. Come with in-line controls let you effortlessly turn the light on and off and adjust brightness or colour temperature.

Warm Light

Cool Light Natural Light Warm Light