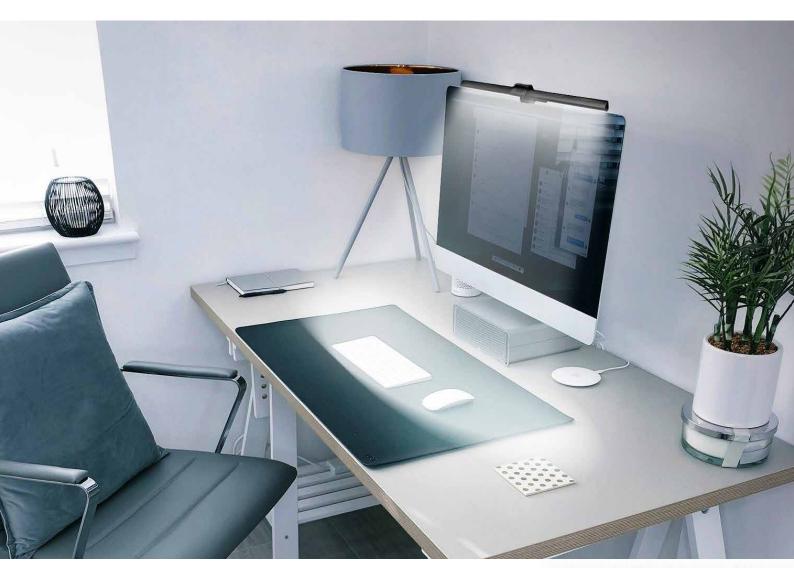

## **Light Up Your New Experiences**

The USB powered e-Learning LED Task Lamp with clip-on design, which illuminates the desktop space, reduces screen reflection and effectively protects the eyes. Come with in-line controls let you effortlessly turn the light on and off and adjust brightness or colour temperature.

#### Easy to Use

Simply connect the USB cable to the computer's USB port, USB socket adapter or power bank to power the Task Lamp. Perfect for working as a office lamp, reading light and study table lamp.