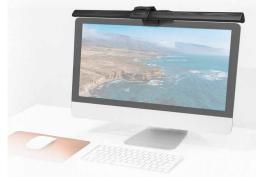

## **Light Up Your New Experiences**

The USB powered e-Learning LED Task Lamp with clip-on design, which illuminates the desktop space, reduces screen reflection and effectively protects the eyes. Come with in-line controls let you effortlessly turn the light on and off and adjust brightness or colour temperature.

#### Easy to Use

Simply connect the USB cable to the computer's USB port, USB socket adapter or power bank to power the Task Lamp. Perfect for working as a office lamp, reading light and study table lamp.