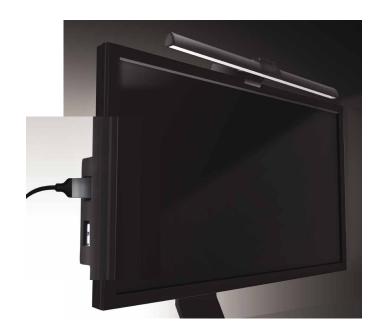

#### Easy to Use

Simply connect the USB cable to the computer's USB port, USB socket adapter or power bank to power the Task Lamp. Perfect for working as a office lamp, reading light and study table lamp.