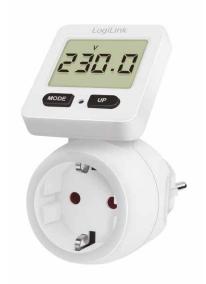

# **LogiLink**<sub>®</sub>

Energy Cost Meter with Rotatable Display

Art. No.: EM0004

Spot the inefficient electrical equipment in your household with the LogiLink Energy Cost Meter. The display shows the energy and power needed. With inserting your personal power tariff it automatically calculates the cost tariff.

#### **Features:**

- » Large rotatable LCD display is easy to read from any direction
- » Measures power consumption and calculates energy costs
- » Load capacity up to 3600 W that you can easily connect any home device
- » Display power watts, mains voltage, energy consumption and energy costs
- » Programmable power tariffs
- » Data is automatically stored when power failure happens
- » Suitable for a wide range of devices such as computers, gaming consoles, printers, TVs, set-top boxes, routers, and others
- » With safety shutter

### **Specification:**

| Rated Voltage                    | 230 V AC 50 Hz             |
|----------------------------------|----------------------------|
| Maximum Load                     | 16 A, 3600 W               |
| Standby Power Consumption        | 0.3 W                      |
| Type of Plug                     | Safety plug CEE 7/4        |
| Type of Socket                   | German socket CEE 7/3      |
| LCD Display                      | 2.2" LCD                   |
| Function Buttons                 | MODE, UP, RESET            |
| Power Display                    | 0.0–9999 W                 |
| Voltage Display                  | 0.0–9999 V                 |
| Electricity Tariffs Display      | 0.00-99.99 Cost/kWh        |
| Accumulated Electricity Display  | 0.00–9999 Cost             |
| Total Energy Consumption Display | 0.0–9999 kWh               |
| Rotatable Screen                 | 180°                       |
| Protection Class                 | IP20                       |
| Safety Shutter                   | Yes                        |
| Measurement Deviation (Accuracy) | ±2 %                       |
| Currency Display                 | €                          |
| Operating Temperature            | 0-40°C                     |
| Operating Humidity               | 20-80% RH (non-condensing) |
| Product Dimensions               | 9.1 x 5.8 x 10.9 cm        |
| Weight                           | 0.119 kg                   |
| Color                            | White                      |