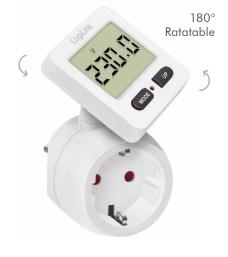

#### **Features:**

- » Large rotatable LCD display is easy to read from any direction
- » Measures power consumption and calculates energy costs
- » Load capacity up to 3600 W that you can easily connect any home device
- » Display power watts, mains voltage, energy consumption and energy costs
- » Programmable power tariffs
- » Data is automatically stored when power failure happens
- » Suitable for a wide range of devices such as computers, gaming consoles, printers, TVs, set-top boxes, routers, and others
- » With safety shutter

### **Specification:**

| Rated Voltage                    | 230 V AC 50 Hz             |
|----------------------------------|----------------------------|
| Maximum Load                     | 16 A, 3600 W               |
| Standby Power Consumption        | 0.3 W                      |
| Type of Plug                     | Safety plug CEE 7/4        |
| Type of Socket                   | German socket CEE 7/3      |
| LCD Display                      | 2.2" LCD                   |
| Function Buttons                 | MODE, UP, RESET            |
| Power Display                    | 0.0–9999 W                 |
| Voltage Display                  | 0.0–9999 V                 |
| Electricity Tariffs Display      | 0.00-99.99 Cost/kWh        |
| Accumulated Electricity Display  | 0.00–9999 Cost             |
| Total Energy Consumption Display | 0.0–9999 kWh               |
| Rotatable Screen                 | 180°                       |
| Protection Class                 | IP20                       |
| Safety Shutter                   | Yes                        |
| Measurement Deviation (Accuracy) | ±2 %                       |
| Currency Display                 | €                          |
| Operating Temperature            | 0-40°C                     |
| Operating Humidity               | 20-80% RH (non-condensing) |
| Product Dimensions               | 9.1 x 5.8 x 10.9 cm        |
| Weight                           | 0.119 kg                   |
| Color                            | White                      |