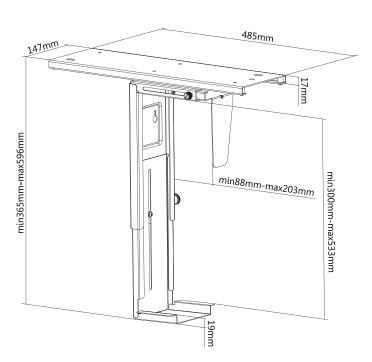

### **Specification:**

| Rated Load        | 10kg (22lbs) |
|-------------------|--------------|
| Sliding Range     | 325mm        |
| Height Adjustable | 300-533mm    |
| Width Adjustable  | 88-203mm     |
| Rotation          | 360°         |
|                   |              |