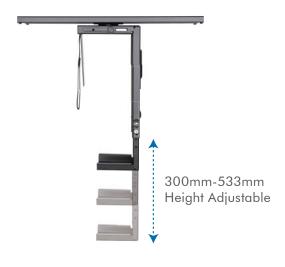

### **Specification:**

| Rated Load        | 10kg (22lbs) |
|-------------------|--------------|
| Sliding Range     | 325mm        |
| Height Adjustable | 300-533mm    |
| Width Adjustable  | 88-203mm     |
| Rotation          | 360°         |
|                   |              |