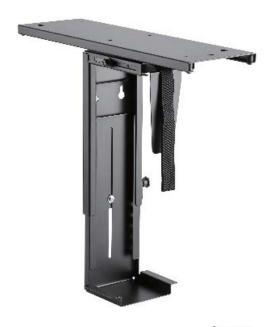

### Adjustable Under Desk CPU Mount

Art. No.: E00004

Designed to mount the computer under the desk to save more space in the working area.

#### **Features:**

- » Fits the CPU up to 10kg
- » Sturdy and simple design
- » 360° rotate
- » Sliding mechanism for greater accessibility

\* The specifications and pictures are subject to change without notice.