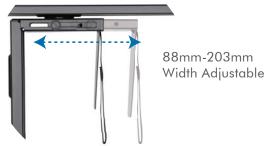

### **Specification:**

| Rated Load        | 10kg (22lbs) |
|-------------------|--------------|
| Sliding Range     | 325mm        |
| Height Adjustable | 300-533mm    |
| Width Adjustable  | 88-203mm     |
| Rotation          | 360°         |
|                   |              |