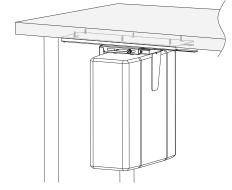

### Adjustable Under Desk CPU Mount

Art. No.: E00004

Designed to mount the computer under the desk to save more space in the working area.

#### **Features:**

- » Fits the CPU up to 10kg
- » Sturdy and simple design
- » 360° rotate
- » Sliding mechanism for greater accessibility

\* The specifications and pictures are subject to change without notice.