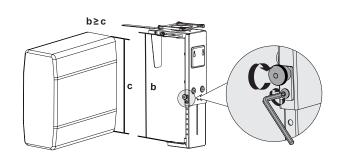

#### **Features:**

- » Fits the CPU up to 10kg
- » Sturdy and simple design
- » 360° rotate
- » Sliding mechanism for greater accessibility

\* The specifications and pictures are subject to change without notice.

### **Specification:**

| Rated Load        | 10kg (22lbs) |
|-------------------|--------------|
| Sliding Range     | 325mm        |
| Height Adjustable | 300-533mm    |
| Width Adjustable  | 88-203mm     |
| Rotation          | 360°         |
|                   |              |