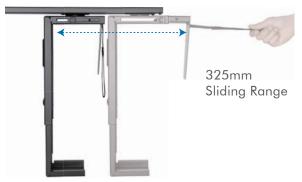

#### **Features:**

- » Fits the CPU up to 10kg
- » Sturdy and simple design
- » 360° rotate
- » Sliding mechanism for greater accessibility

\* The specifications and pictures are subject to change without notice.

### **Specification:**

| Rated Load        | 10kg (22lbs) |
|-------------------|--------------|
| Sliding Range     | 325mm        |
| Height Adjustable | 300-533mm    |
| Width Adjustable  | 88-203mm     |
| Rotation          | 360°         |
|                   |              |