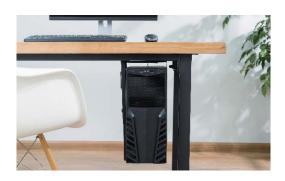

### Adjustable Under Desk CPU Mount

Art. No.: E00004

Designed to mount the computer under the desk to save more space in the working area.