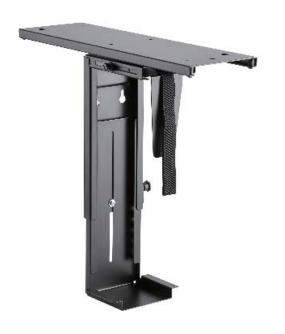

### Adjustable Under Desk CPU Mount

Art. No.: E00004

Designed to mount the computer under the desk to save more space in the working area.

#### **Features:**

- » Fits the CPU up to 10kg
- » Sturdy and simple design
- » 360° rotate
- » Sliding mechanism for greater accessibility

\* The specifications and pictures are subject to change without notice.