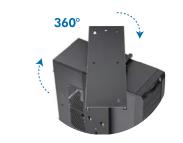

#### **Features:**

- » Fits the CPU up to 10kg
- » Sturdy and simple design
- » 360° rotate
- » Sliding mechanism for greater accessibility

\* The specifications and pictures are subject to change without notice.

### **Specification:**

| Rated Load        | 10kg (22lbs) |
|-------------------|--------------|
| Sliding Range     | 325mm        |
| Height Adjustable | 300-533mm    |
| Width Adjustable  | 88-203mm     |
| Rotation          | 360°         |
|                   |              |