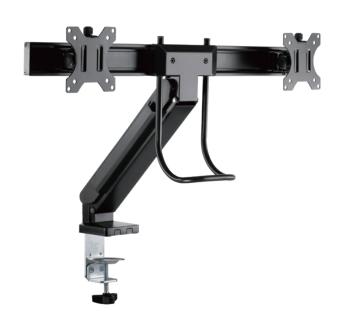

### Space-Saving Dual Monitor Desk Mount

For 17"-27" Flat/Curved Monitors

Art. No.: **BP0102** 

# Space-Saving Dual Monitor Desk Mount

For 17"-27" Flat/Curved Monitors

Art. No.: **BP0102** 