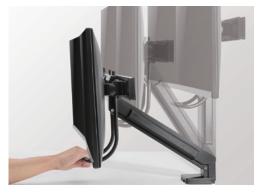

#### **Space-Saving Design**

Fits 17"-27" monitors, folding up flatly against a wall to free up more space on your desk.

**Smooth Manual Adjustability** 

Convenient handle for desired height adjustment.