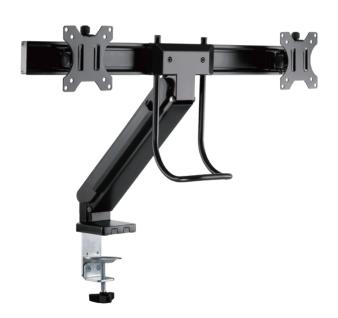

### Space-Saving Dual Monitor Desk Mount

For 17"-27" Flat/Curved Monitors

Art. No.: **BP0102** 

# Space-Saving Dual Monitor Desk Mount

For 17"-27" Flat/Curved Monitors

Art. No.: **BP0102** 