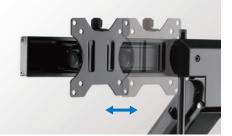

### **Lateral Movement**

Lateral shift bracket allows for desired left and right viewing angles.

Handle

\*The specifications and pictures are subject to change without prior notice.
\*All trade names referenced are the registered trademarks of their respective owners.