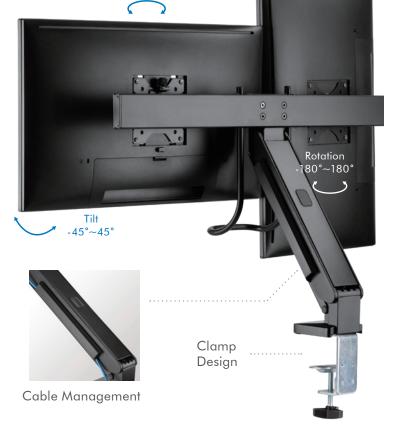

### Space-Saving Dual Monitor Desk Mount

For 17"-27" Flat/Curved Monitors

Art. No.: **BP0102** 

Swivel -15°~15°

### **Lateral Movement**

Lateral shift bracket allows for desired left and right viewing angles.

Handle

\*The specifications and pictures are subject to change without prior notice.
\*All trade names referenced are the registered trademarks of their respective owners.

### **Specification:**

| Screen Size     | 17"-27"           |
|-----------------|-------------------|
| Rated Load      | 6.5kg             |
| VESA            | 75x75, 100x100    |
| Tilt            | -20°~45°          |
| Swivel          | -15°~15°          |
| Rotation        | -180°~180°        |
| Clamp Thickness | 10-85mm           |
| Color           | Black             |
| Dimensions      | 717 x 128 x 628mm |