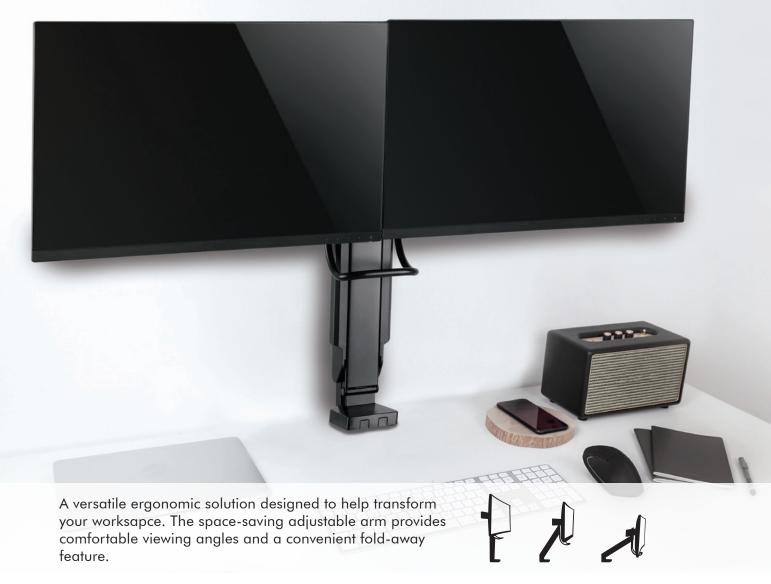

#### **Space-Saving Design**

Fits 17"-27" monitors, folding up flatly against a wall to free up more space on your desk.

**Smooth Manual Adjustability** 

Convenient handle for desired height adjustment.

### **Lateral Movement**

Lateral shift bracket allows for desired left and right viewing angles.

Handle

\*The specifications and pictures are subject to change without prior notice.
\*All trade names referenced are the registered trademarks of their respective owners.