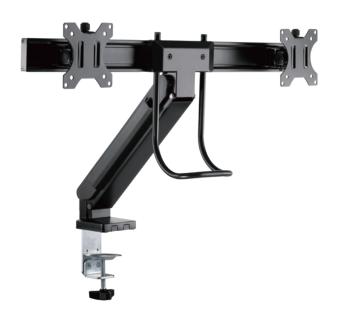

# Space-Saving Dual Monitor Desk Mount

For 17"-27" Flat/Curved Monitors

Art. No.: **BP0102** 