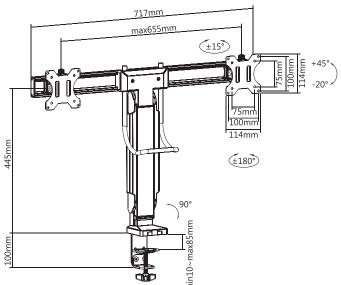

### **Specification:**

| Screen Size     | 17"-27"           |
|-----------------|-------------------|
| Rated Load      | 6.5kg             |
| VESA            | 75x75, 100x100    |
| Tilt            | -20°~45°          |
| Swivel          | -15°~15°          |
| Rotation        | -180°~180°        |
| Clamp Thickness | 10-85mm           |
| Color           | Black             |
| Dimensions      | 717 x 128 x 628mm |