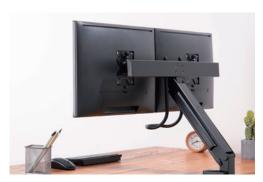

### **Lateral Movement**

Lateral shift bracket allows for desired left and right viewing angles.

Handle

\*The specifications and pictures are subject to change without prior notice.
\*All trade names referenced are the registered trademarks of their respective owners.