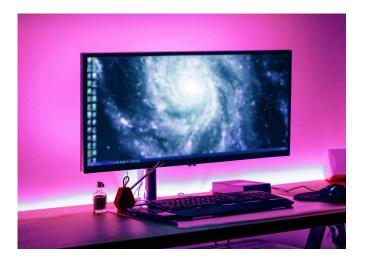

### **Build Your Smart Home**

Decorate your room with color to match your current mood via free smartphone app using Wi-Fi connection.

#### Schedule Unique Lightings

Preset brightness and color modes to fit your activity or interior.

#### **Endless Possibilities**

LED strip can be shortened or extended; and decorate it anywhere with the double sided adhensive on the back.