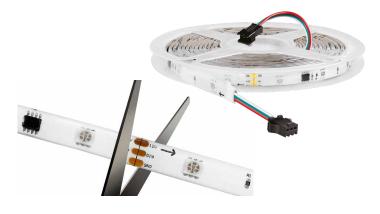

#### **Endless Possibilities**

LED strip can be shortened or extended; and decorate it anywhere with the double sided adhensive on the back.