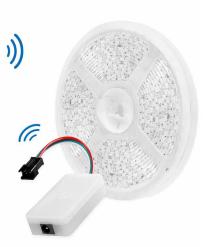

### Wi-Fi Smart RGB LED Strip

Art. No.: SH0129

#### **Package Contents:**

- » 1x LED Strip
- » 1x Wi-Fi Controller
- » 1x Power Adapter
- » 1x User Manual