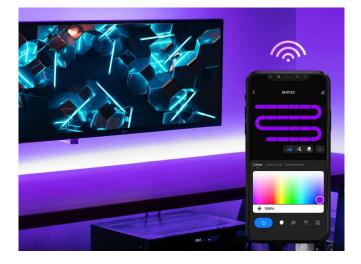

### **Build Your Smart Home**

Decorate your room with color to match your current mood via free smartphone app using Wi-Fi connection.

#### **App Remote Control**

Wi-Fi Smart RGB LED Strip can be controlled through your existing Wi-Fi network via the free Smart Life or Megos Smart Home app.

**Smart Life** 

**Megos Smart Home** 

Download the free APP from the App Store or Google Play store.

#### Remote Control from Anywhere

Control your lighting from anywhere with your phone via the app, even if you're not at home.