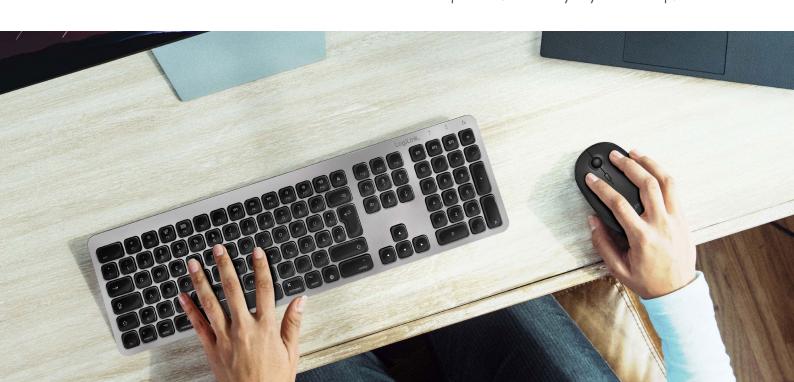

## MODERN, MINIMALIST, MULTI-DEVICE

A comfortable and multi-device keyboard that brings better typing to computers, smartphones, tablets, and more. Pair up to 3 devices and easily switch between them. It's the ideal companion for your everyday multitasking.

### **Easy-Switch**

Connect up to three devices—even with different operating systems, and seamlessly switch between them. So you can type, switch, and keep on typing.