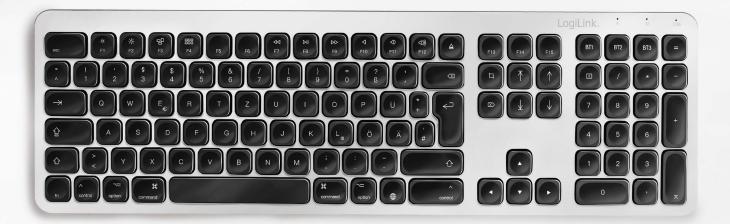

#### **Specifications:**

| Connnectivity                   | Bluetooth 4.2                                                                  |
|---------------------------------|--------------------------------------------------------------------------------|
| Multi-device Pairing            | Up to 3                                                                        |
| Working Distance                | Up to 10 m in open area                                                        |
| Frequency Range                 | 2.402–2.480 MHz                                                                |
| Max. Transmission Power         | 1,585 mW                                                                       |
| Keys                            | 111-key layout, 14 hotkeys                                                     |
| On/Off Switch                   | Yes                                                                            |
| LED Indicator                   | Yes                                                                            |
| Battery                         | 2x AAA Alkaline                                                                |
| Housing Material                | ABS                                                                            |
| Storage Temperature             | -20-60°C                                                                       |
| Storage Humidity                | 20–90% RH (no condensation)                                                    |
| Operating Temperature           | -5-40°C                                                                        |
| Operating Humidity              | 20–90% RH (no condensation)                                                    |
| Compatible Operating<br>Systems | Windows®, mac OS, iPad OS, Chrome OS™, Android™, iOS and most smart TV systems |
| Dimensions                      | 42,7x12,9x1,5 cm                                                               |
| Weight                          | 481 g                                                                          |