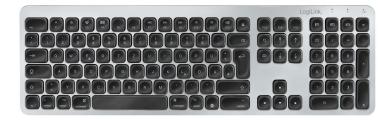

# **LogiLink**<sub>®</sub>

Wireless Multi-Device Bluetooth Keyboard

Art. No.: ID0206

#### **Specifications:**

| Connnectivity                   | Bluetooth 4.2                                                                  |
|---------------------------------|--------------------------------------------------------------------------------|
| Multi-device Pairing            | Up to 3                                                                        |
| Working Distance                | Up to 10 m in open area                                                        |
| Frequency Range                 | 2.402–2.480 MHz                                                                |
| Max. Transmission Power         | 1,585 mW                                                                       |
| Keys                            | 111-key layout, 14 hotkeys                                                     |
| On/Off Switch                   | Yes                                                                            |
| LED Indicator                   | Yes                                                                            |
| Battery                         | 2x AAA Alkaline                                                                |
| Housing Material                | ABS                                                                            |
| Storage Temperature             | -20-60°C                                                                       |
| Storage Humidity                | 20–90% RH (no condensation)                                                    |
| Operating Temperature           | -5-40°C                                                                        |
| Operating Humidity              | 20–90% RH (no condensation)                                                    |
| Compatible Operating<br>Systems | Windows®, mac OS, iPad OS, Chrome OS™, Android™, iOS and most smart TV systems |
| Dimensions                      | 42,7x12,9x1,5 cm                                                               |
| Weight                          | 481 g                                                                          |