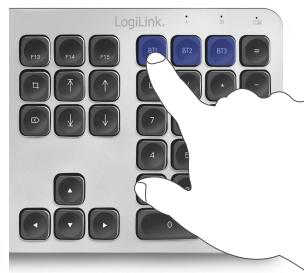

### **Easy-Switch**

Connect up to three devices—even with different operating systems, and seamlessly switch between them. So you can type, switch, and keep on typing.