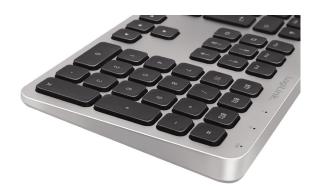

#### **Comfortable Typing**

The low-profile keys have indents that match the shape of your fingertips, providing a fluid, quiet and familiar laptop-like typing experience.