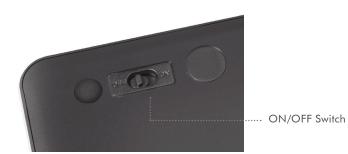

#### **Specifications:**

| Connnectivity                   | Bluetooth 4.2                                                                  |
|---------------------------------|--------------------------------------------------------------------------------|
| Multi-device Pairing            | Up to 3                                                                        |
| Working Distance                | Up to 10 m in open area                                                        |
| Frequency Range                 | 2.402–2.480 MHz                                                                |
| Max. Transmission Power         | 1,585 mW                                                                       |
| Keys                            | 111-key layout, 14 hotkeys                                                     |
| On/Off Switch                   | Yes                                                                            |
| LED Indicator                   | Yes                                                                            |
| Battery                         | 2x AAA Alkaline                                                                |
| Housing Material                | ABS                                                                            |
| Storage Temperature             | -20-60°C                                                                       |
| Storage Humidity                | 20–90% RH (no condensation)                                                    |
| Operating Temperature           | -5-40°C                                                                        |
| Operating Humidity              | 20–90% RH (no condensation)                                                    |
| Compatible Operating<br>Systems | Windows®, mac OS, iPad OS, Chrome OS™, Android™, iOS and most smart TV systems |
| Dimensions                      | 42,7x12,9x1,5 cm                                                               |
| Weight                          | 481 g                                                                          |