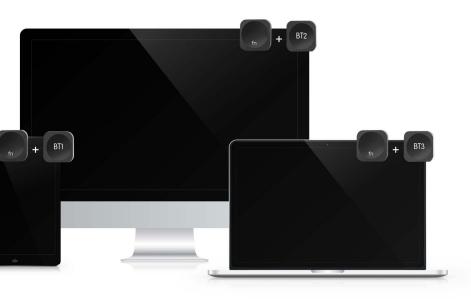

### **Easy-Switch**

Connect up to three devices—even with different operating systems, and seamlessly switch between them. So you can type, switch, and keep on typing.