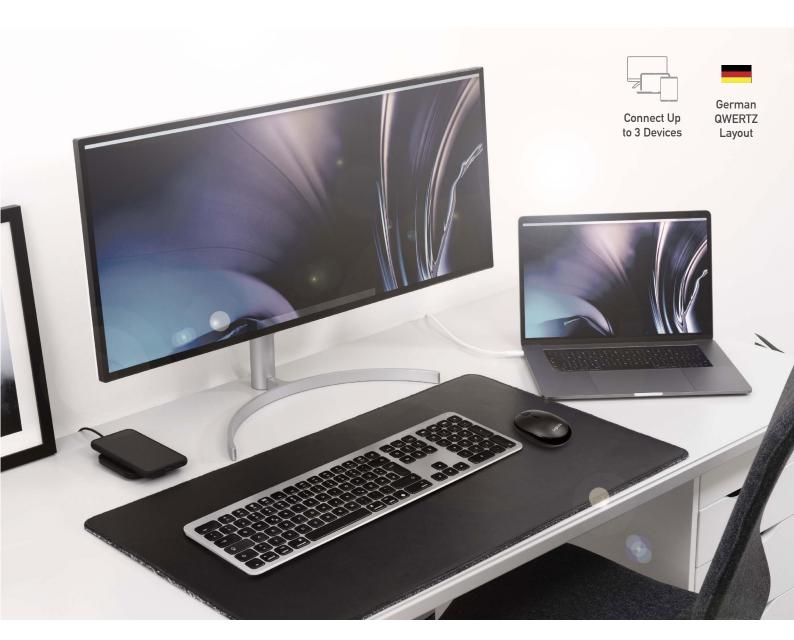

## MODERN, MINIMALIST, MULTI-DEVICE

A comfortable and multi-device keyboard that brings better typing to computers, smartphones, tablets, and more. Pair up to 3 devices and easily switch between them. It's the ideal companion for your everyday multitasking.

### **Easy-Switch**

Connect up to three devices—even with different operating systems, and seamlessly switch between them. So you can type, switch, and keep on typing.

#### **Type On Anything**

Easily connects to all Bluetooth devices with external keyboard support, so you can work on Windows®, mac OS, iPad OS, Chrome OS™, Android™, iOS and most smart TV systems.