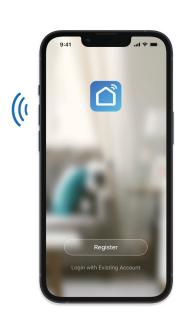

### **App Remote Control**

Smart Power Strip can be controlled through your existing Wi-Fi network via the free *Smart Life* or *Megos Smart Home* app.

**Smart Life** 

**Megos Smart Home** 

Download the free APP from the App Store or Google Play store.