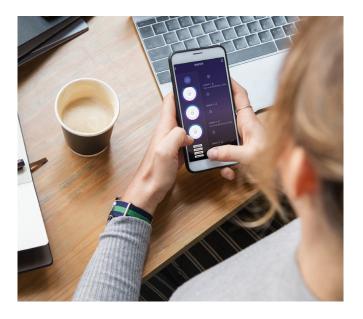

### **App Remote Control**

Smart Power Strip can be controlled through your existing Wi-Fi network via the free *Smart Life* or *Megos Smart Home* app.

**Smart Life** 

**Megos Smart Home** 

Download the free APP from the App Store or Google Play store.

### **Control Your Appliances from Anywhere**

Turn on/off connected appliances or USB devices wherever you are through your smartphone at any time.