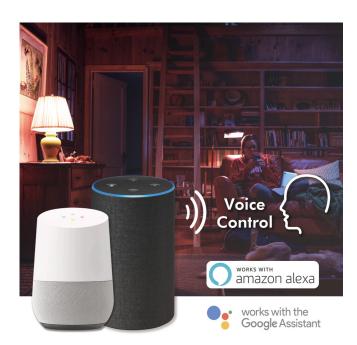

## Works with Amazon Alexa and Google Home

Manage your home devices through voice control to make your life effortless.