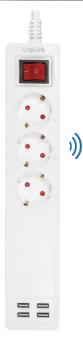

# Wireless 3-way Smart Power Strip with 4 USB Ports

Art. No.: SH0103

Manage appliances and USB devices, such as lamps, kettle, chargers or television via free smartphone app using Wi-Fi connection.

4-Port USB 10,5 W

Illuminated Power Switch

1,7 m Length

### **Power and Charge Multiple Devices**

Provide 3 smart sockets and 4 USB fast charging ports. Able to control individually or collectively with schedules or timer.

\*USB ports are controlled in a group.