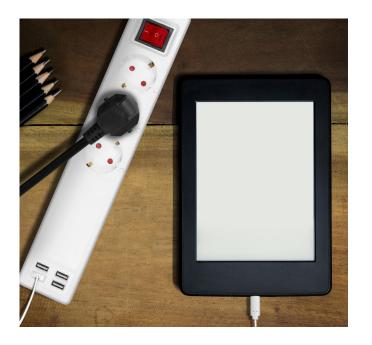

# Wireless 3-way Smart Power Strip with 4 USB Ports

Art. No.: SH0103

Manage appliances and USB devices, such as lamps, kettle, chargers or television via free smartphone app using Wi-Fi connection.

### **Power and Charge Multiple Devices**

Provide 3 smart sockets and 4 USB fast charging ports. Able to control individually or collectively with schedules or timer.

\*USB ports are controlled in a group.