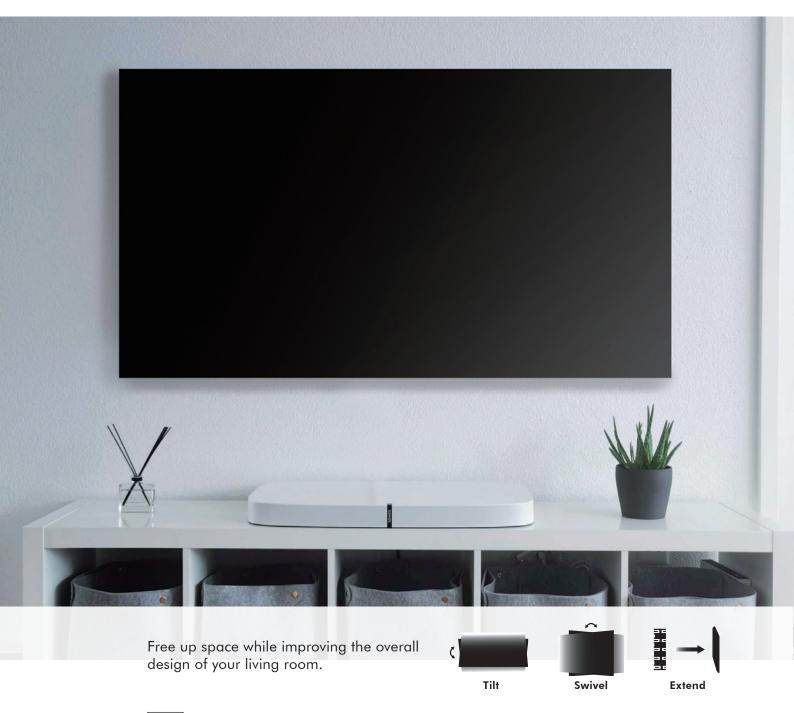

Arm extension provides a wide range of viewing angles.

Cable management keeps everything organized.