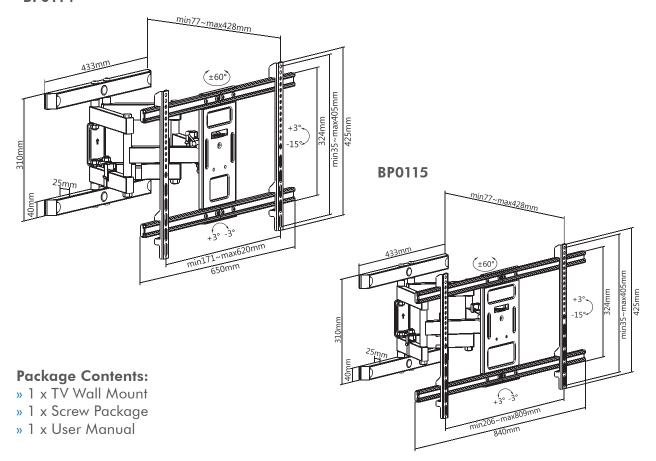

#### **Specifications:**

| Screen Size           | 37"-80" flat/curved TVs                                             | 43"-90" flat/curved TVs                                             |  |
|-----------------------|---------------------------------------------------------------------|---------------------------------------------------------------------|--|
| Weight Capacity       | 60kg                                                                | 60kg                                                                |  |
| VESA Plate Compatible | 200x200, 300x200, 300x300,<br>400x200, 400x300, 400x400,<br>600x400 | 300x200, 300x300, 400x200,<br>400x300, 400x400, 600x400,<br>800x400 |  |
| Wall Clearance        | 77-428mm                                                            | 77-428mm                                                            |  |
| Tilt                  | -15°~3°                                                             | -15°~3°                                                             |  |
| Swivel                | -60°~60°                                                            | -60°~60°                                                            |  |
| Screen Level          | -3°~3°                                                              | -3°~3°                                                              |  |
| Materials             | Steel, Plastic, ABS                                                 | Steel, Plastic, ABS                                                 |  |
| Color                 | Black                                                               | Black                                                               |  |
| Dimensions            | 428 x 650 x 425mm                                                   | 428 x 840 x 425mm                                                   |  |
| EAN Code              | 4052792060218                                                       | 4052792060225                                                       |  |

#### **BP0114**