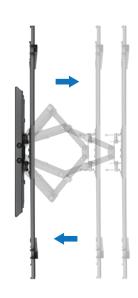

#### **Features:**

- » Sturdy steel frame construction; a maximum capacity of 60kg
- » 77-428mm away from wall with tilting range: 3°~-15°, swivel range: 60°~-60°, and screen level: 3°~-3°
- » Built-in level adjustment ensures perfect positioning