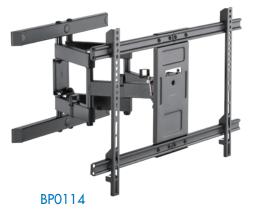

## Full Motion TV Wall Mount

Art. No.: **BP0114 BP0115** 





<sup>\*</sup>The specifications and pictures are subject to change without prior notice.
\*All trade names referenced are the registered trademarks of their respective owners.



### Full Motion TV Wall Mount

Art. No.: **BP0114** BP0115

Tilt

#### **Features:**

- » Sturdy steel frame construction; a maximum capacity of 60kg
- » 77-428mm away from wall with tilting range: 3°~-15°, swivel range: 60°~-60°, and screen level: 3°~-3°
- » Built-in level adjustment ensures perfect positioning





Arm extension provides a wide range of viewing angles.



Cable management keeps everything organized.





## Full Motion TV Wall Mount

Art. No.: **BP0114** BP0115

#### **Specifications:**





| Screen Size           | 37"-80" flat/curved TVs                                             | 43"-90" flat/curved TVs                                             |  |
|-----------------------|---------------------------------------------------------------------|---------------------------------------------------------------------|--|
| Weight Capacity       | 60kg                                                                | 60kg                                                                |  |
| VESA Plate Compatible | 200x200, 300x200, 300x300,<br>400x200, 400x300, 400x400,<br>600x400 | 300x200, 300x300, 400x200,<br>400x300, 400x400, 600x400,<br>800x400 |  |
| Wall Clearance        | 77-428mm                                                            | 77-428mm