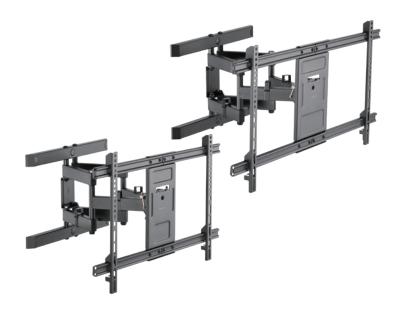

## Full Motion TV Wall Mount

Art. No.: **BP0114 BP0115** 

<sup>\*</sup>The specifications and pictures are subject to change without prior notice.
\*All trade names referenced are the registered trademarks of their respective owners.

### Full Motion TV Wall Mount

Art. No.: **BP0114** BP0115

Tilt