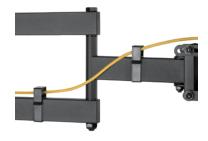

Arm extension provides a wide range of viewing angles.

Cable management keeps everything organized.