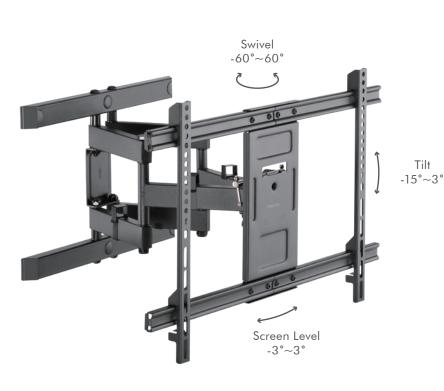

#### **Features:**

- » Sturdy steel frame construction; a maximum capacity of 60kg
- » 77-428mm away from wall with tilting range: 3°~-15°, swivel range: 60°~-60°, and screen level: 3°~-3°
- » Built-in level adjustment ensures perfect positioning

#### **Specifications:**

| Screen Size           | 37"-80" flat/curved TVs                                             | 43"-90" flat/curved TVs                                             |  |
|-----------------------|---------------------------------------------------------------------|---------------------------------------------------------------------|--|
| Weight Capacity       | 60kg                                                                | 60kg                                                                |  |
| VESA Plate Compatible | 200x200, 300x200, 300x300,<br>400x200, 400x300, 400x400,<br>600x400 | 300x200, 300x300, 400x200,<br>400x300, 400x400, 600x400,<br>800x400 |  |
| Wall Clearance        | 77-428mm                                                            | 77-428mm                                                            |  |
| Tilt                  | -15°~3°                                                             | -15°~3°                                                             |  |
| Swivel                | -60°~60°                                                            | -60°~60°                                                            |  |
| Screen Level          | -3°~3°                                                              | -3°~3°                                                              |  |
| Materials             | Steel, Plastic, ABS                                                 | Steel, Plastic, ABS                                                 |  |
| Color                 | Black                                                               | Black                                                               |  |
| Dimensions            | 428 x 650 x 425mm                                                   | 428 x 840 x 425mm                                                   |  |
| EAN Code              | 4052792060218                                                       | 4052792060225                                                       |  |