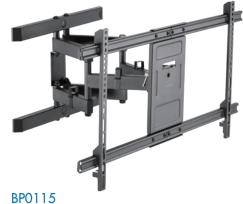

### Full Motion TV Wall Mount

Art. No.: **BP0114** BP0115

Tilt

#### **Features:**

- » Sturdy steel frame construction; a maximum capacity of 60kg
- » 77-428mm away from wall with tilting range: 3°~-15°, swivel range: 60°~-60°, and screen level: 3°~-3°
- » Built-in level adjustment ensures perfect positioning