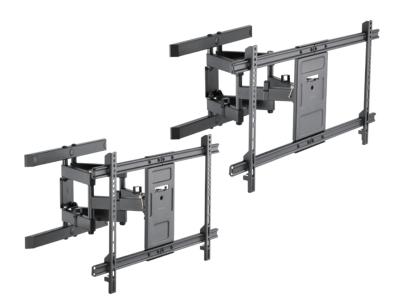

## Full Motion TV Wall Mount

Art. No.: **BP0114 BP0115** 

<sup>\*</sup>The specifications and pictures are subject to change without prior notice.
\*All trade names referenced are the registered trademarks of their respective owners.

### Full Motion TV Wall Mount

Art. No.: **BP0114** BP0115

Tilt

## Full Motion TV Wall Mount

Art. No.: **BP0114** BP0115

### Full Motion TV Wall Mount

Art. No.: **BP0114** BP0115