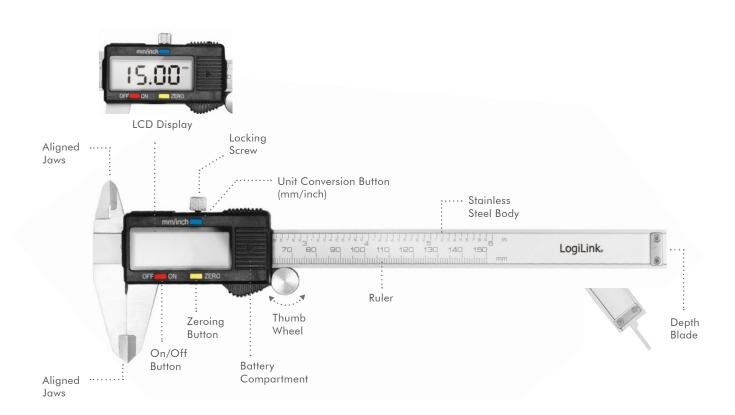

#### Features:

- » Suitable for internal and external measurement
- » Imperial or metric reading with LCD screen display
- » Easy adjustment via thumb wheel and locking screw to lock the jaws in place
- » You can zeroing at any point in the measurement to get different measuring value
- » The last point is memorized even if the unit is switched off
- » Power on/off button
- » Lightweight and durable
- » Included carry case and a LR44 (1.5 V) battery

#### **Measurements:**

External Diameter Measurement

Internal Diameter Measurement

Depth Measurement

Step Measurement