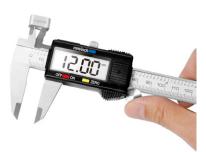

# Digital Caliper

Art. No.: WZ0031

This Digital Caliper with high accuracy allows you get the data by using internal, external, step and depth measurements in either inches or millimeters.

#### Features:

- » Suitable for internal and external measurement
- » Imperial or metric reading with LCD screen display
- » Easy adjustment via thumb wheel and locking screw to lock the jaws in place
- » You can zeroing at any point in the measurement to get different measuring value
- » The last point is memorized even if the unit is switched off
- » Power on/off button
- » Lightweight and durable
- » Included carry case and a LR44 (1.5 V) battery

#### **Measurements:**

External Diameter Measurement

Internal Diameter Measurement

Depth Measurement

Step Measurement