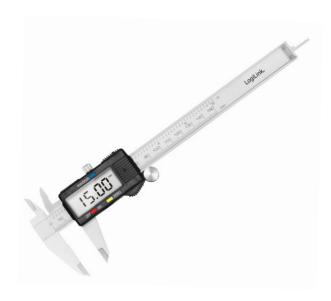

# Digital Caliper

Art. No.: WZ0031

This Digital Caliper with high accuracy allows you get the data by using internal, external, step and depth measurements in either inches or millimeters.

#### Features:

- » Suitable for internal and external measurement
- » Imperial or metric reading with LCD screen display
- » Easy adjustment via thumb wheel and locking screw to lock the jaws in place
- » You can zeroing at any point in the measurement to get different measuring value
- » The last point is memorized even if the unit is switched off
- » Power on/off button
- » Lightweight and durable
- » Included carry case and a LR44 (1.5 V) battery