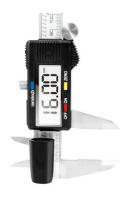

#### **Measurements:**

External Diameter Measurement

Internal Diameter Measurement

Depth Measurement

Step Measurement

# **Specifications:**

| Measuring Range | 0-150 mm/0-6 inches                                                                                            |
|-----------------|----------------------------------------------------------------------------------------------------------------|
| Resolution      | 0.01 mm/0.0005 inches                                                                                          |
| Accuracy        | ±0.02 mm/0.001 inches (<100 mm)<br>±0.03 mm/0.001 inches (>100-200 mm)<br>±0.04 mm/0.0005 inches (>200-300 mm) |
| Repeatability   | 0.01 mm/0.0005 inches                                                                                          |
| Dimensions      | 23.5 x 7.7 x 1.5 cm                                                                                            |
| Weight          | 152 g                                                                                                          |