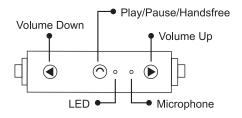

#### **Features:**

- » Bluetooth 5.0
- » Light weight and sweatproof design, ideal for sports
- » Deep bass and clear sound
- » Up to 10 meters of working distance
- » Built-in 3-button inline control for easy operation
- » Built-in the microphone
- » Cloth clip included to secure headset during exercise