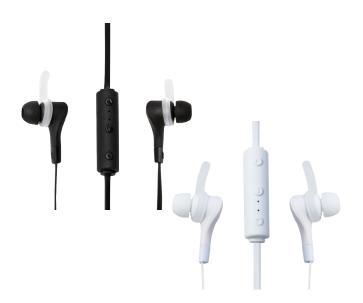

## Bluetooth In-Ear Headset

Art. No.: **BT0040 BT0040W** 

These wireless In-ear headphones offer you more flexibility of movement, especially helpful when it comes to sports or any other activity when you need to move a lot.

#### **Features:**

- » Bluetooth 5.0
- » Light weight and sweatproof design, ideal for sports
- » Deep bass and clear sound
- » Up to 10 meters of working distance
- » Built-in 3-button inline control for easy operation
- » Built-in the microphone
- » Cloth clip included to secure headset during exercise

| Art-No. | Color | EAN Code      |
|---------|-------|---------------|
| BT0040  | Black | 4052792041408 |
| BT0040W | White | 4052792044423 |