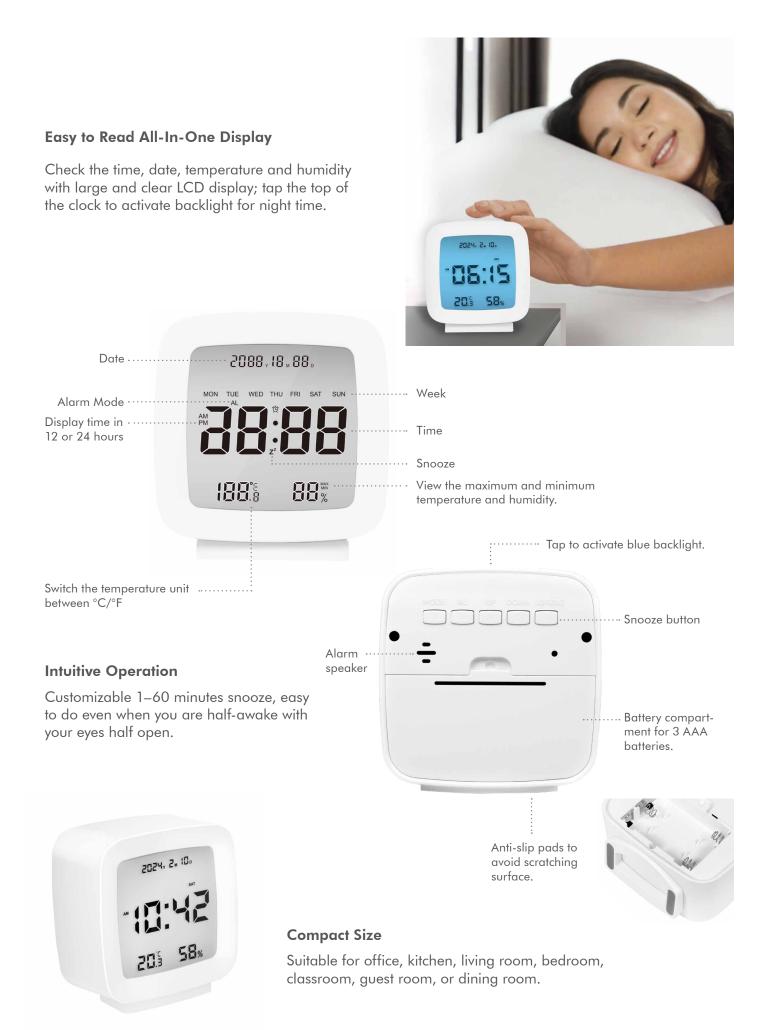

## **Specifications:**

| Sensor IC                | xG-1208                                             |
|--------------------------|-----------------------------------------------------|
| Power By                 | 3x AAA batteries                                    |
| LCD Display              | Time, year, month, day, week, temperature, humidity |
| Time                     | 12/24 hours                                         |
| Temperature Detect Range | 0°C (0°F)–50°C (122°F)                              |
| Temperature Tolerance    | ±1°C                                                |
| Humidity Detect Range    | 20–90% RH (no condensation)                         |
| Humidity Accuracy        | ±5%                                                 |
| Temperature Unit         | °C/°F                                               |
| Humidity Unit            | %                                                   |
| Alarm Clock/Snooze       | 1–60 minutes                                        |
| Housing Material         | ABS                                                 |
| Color                    | White                                               |
| Operating Temperature    | 0–50°C                                              |
| Operating Humidity       | 20–90% RH (no condensation)                         |
| Dimensions               | 8.4 x 4 x 8 cm                                      |
| Weight                   | 96 g                                                |
|                          |                                                     |