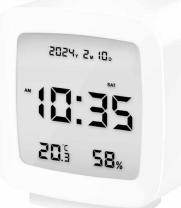

## LogiLink

Digital Alarm Clock

Art. No.: SC0120

⅀ℳ

## **Specifications:**

| Sensor IC                | xG-1208                                             |
|--------------------------|-----------------------------------------------------|
| Power By                 | 3x AAA batteries                                    |
| LCD Display              | Time, year, month, day, week, temperature, humidity |
| Time                     | 12/24 hours                                         |
| Temperature Detect Range | 0°C (0°F)–50°C (122°F)                              |
| Temperature Tolerance    | ±1°C                                                |
| Humidity Detect Range    | 20–90% RH (no condensation)                         |
| Humidity Accuracy        | ±5%                                                 |
| Temperature Unit         | °C/°F                                               |
| Humidity Unit            | %                                                   |
| Alarm Clock/Snooze       | 1–60 minutes                                        |
| Housing Material         | ABS                                                 |
| Color                    | White                                               |
| Operating Temperature    | 0–50°C                                              |
| Operating Humidity       | 20–90% RH (no condensation)                         |
| Dimensions               | 8.4 x 4 x 8 cm                                      |
| Weight                   | 96 g                                                |
|                          |                                                     |