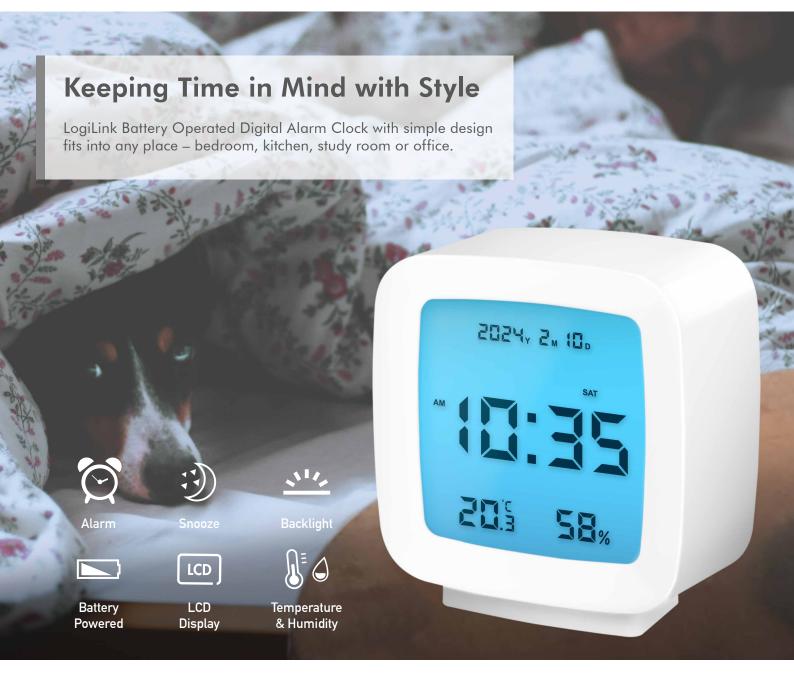

## **Specifications:**

| Sensor IC                | xG-1208                                             |
|--------------------------|-----------------------------------------------------|
| Power By                 | 3x AAA batteries                                    |
| LCD Display              | Time, year, month, day, week, temperature, humidity |
| Time                     | 12/24 hours                                         |
| Temperature Detect Range | 0°C (0°F)–50°C (122°F)                              |
| Temperature Tolerance    | ±1°C                                                |
| Humidity Detect Range    | 20–90% RH (no condensation)                         |
| Humidity Accuracy        | ±5%                                                 |
| Temperature Unit         | °C/°F                                               |
| Humidity Unit            | %                                                   |
| Alarm Clock/Snooze       | 1–60 minutes                                        |
| Housing Material         | ABS                                                 |
| Color                    | White                                               |
| Operating Temperature    | 0–50°C                                              |
| Operating Humidity       | 20–90% RH (no condensation)                         |
| Dimensions               | 8.4 x 4 x 8 cm                                      |
| Weight                   | 96 g                                                |
|                          |                                                     |