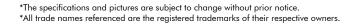

## **Specifications:**

| Sensor IC                | xG-1208                                             |
|--------------------------|-----------------------------------------------------|
| Power By                 | 3x AAA batteries                                    |
| LCD Display              | Time, year, month, day, week, temperature, humidity |
| Time                     | 12/24 hours                                         |
| Temperature Detect Range | 0°C (0°F)–50°C (122°F)                              |
| Temperature Tolerance    | ±1°C                                                |
| Humidity Detect Range    | 20–90% RH (no condensation)                         |
| Humidity Accuracy        | ±5%                                                 |
| Temperature Unit         | °C/°F                                               |
| Humidity Unit            | %                                                   |
| Alarm Clock/Snooze       | 1–60 minutes                                        |
| Housing Material         | ABS                                                 |
| Color                    | White                                               |
| Operating Temperature    | 0–50°C                                              |
| Operating Humidity       | 20–90% RH (no condensation)                         |
| Dimensions               | 8.4 x 4 x 8 cm                                      |
| Weight                   | 96 g                                                |
|                          |                                                     |