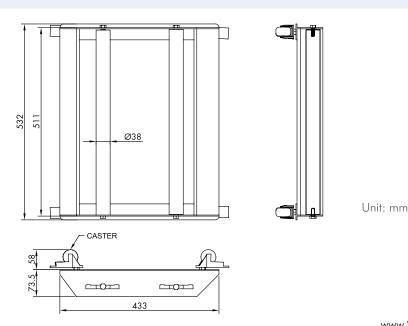

#### **Technical Features**

Maximum width of cable drum: 500 mm

Suitable for Ø100–600 mm cable drum

Max. load capacity: 150 kg

Material: zinc-plated steel

4 black casters (2 casters with brakes)

Dimension: 532 x 433 x 131.5 mm (including the casters)

## **Technical Drawings**

www.2direct.de