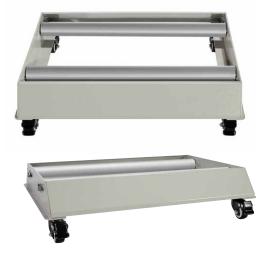

#### **Technical Features**

Maximum width of cable drum: 500 mm

Suitable for Ø100–600 mm cable drum

Max. load capacity: 150 kg

Material: zinc-plated steel

4 black casters (2 casters with brakes)

Dimension: 532 x 433 x 131.5 mm (including the casters)

#### **Package Content**

1x Cable Drum Roller with Casters