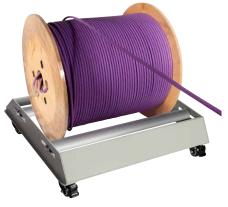

# Professional Cable Drum Roller with Casters

#### **Technical Features**

Maximum width of cable drum: 500 mm

Suitable for Ø100–600 mm cable drum

Max. load capacity: 150 kg

Material: zinc-plated steel

4 black casters (2 casters with brakes)

Dimension: 532 x 433 x 131.5 mm (including the casters)