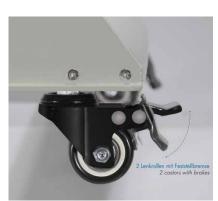

#### **Technical Features**

Maximum width of cable drum: 500 mm

Suitable for Ø100–600 mm cable drum

Max. load capacity: 150 kg

Material: zinc-plated steel

4 black casters (2 casters with brakes)

Dimension: 532 x 433 x 131.5 mm (including the casters)