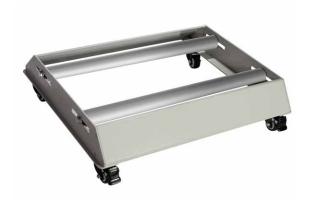

# Professional Cable Drum Roller with Casters

#### **Technical Features**

Maximum width of cable drum: 500 mm

Suitable for Ø100–600 mm cable drum

Max. load capacity: 150 kg

Material: zinc-plated steel

4 black casters (2 casters with brakes)

Dimension: 532 x 433 x 131.5 mm (including the casters)