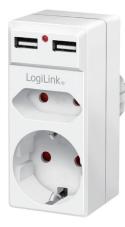

## Power Socket

1x German Socket + 1x Euro Socket & 2 USB Charging Ports

Art. No.: PA0276

The 2 USB ports deliver optimum fast charging speeds up to 2,1 A at the same time. Ideal for using in office, home and bedroom with limited wall sockets.

 $(\bullet \bullet)$ 

Euro Socket

German Socket