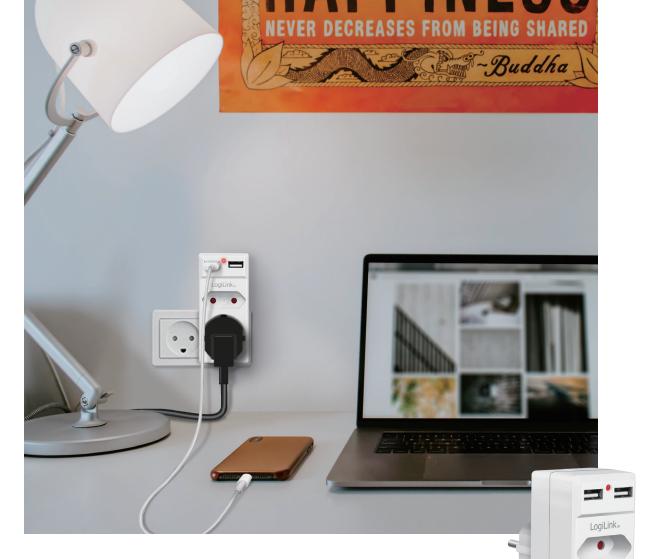

## Power Socket

1x German Socket + 1x Euro Socket & 2 USB Charging Ports

Art. No.: PA0276

The 2 USB ports deliver optimum fast charging speeds up to 2,1 A at the same time. Ideal for using in office, home and bedroom with limited wall sockets.

### **Multiple Protection**

Extremely safe and reliable, the power socket provides overcurrent, overvoltage, overheating and short circuit protections.

\*The specifications and pictures are subject to change without prior notice. \*All trade names referenced are the registered trademarks of their respective owners.