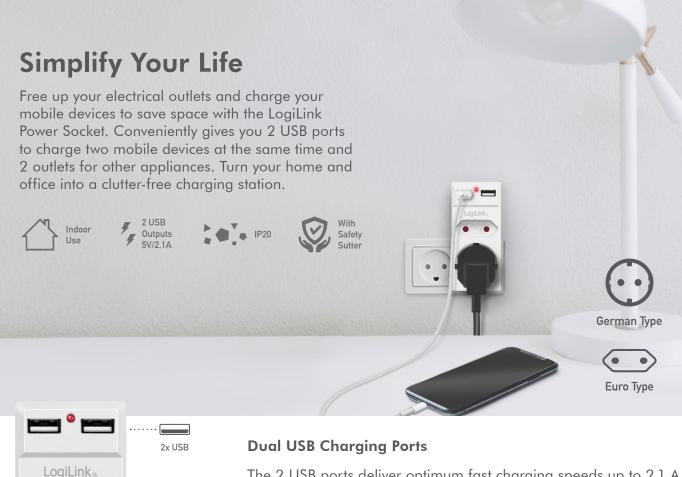

## Power Socket

1x German Socket + 1x Euro Socket & 2 USB Charging Ports

Art. No.: PA0276

The 2 USB ports deliver optimum fast charging speeds up to 2,1 A at the same time. Ideal for using in office, home and bedroom with limited wall sockets.

### **Multiple Protection**

Extremely safe and reliable, the power socket provides overcurrent, overvoltage, overheating and short circuit protections.

\*The specifications and pictures are subject to change without prior notice. \*All trade names referenced are the registered trademarks of their respective owners.