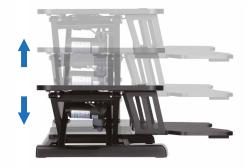

### Easy Adjustment with Button Controller

Adjust the height with a push of button.

**Never Locked in One Position** Effortlessly switch between sitting and standing.