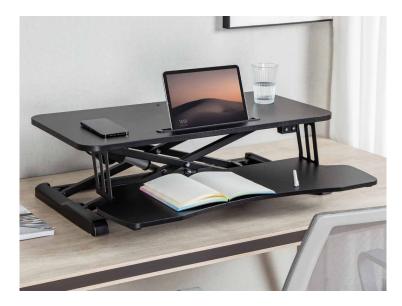

# **Raise Your Monitor &** Free Up Desk Space

Creates a healthy work environment during your work day; switching between sitting and standing provides many benefits for your body.

## Large Keyboard & Mouse Tray

Provides comfort for your wrists.