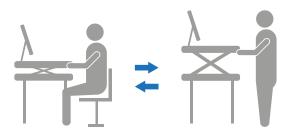

# **Raise Your Monitor &** Free Up Desk Space

Creates a healthy work environment during your work day; switching between sitting and standing provides many benefits for your body.