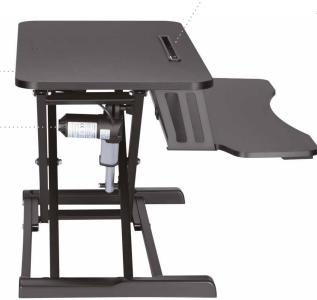

## Large Keyboard & Mouse Tray

Provides comfort for your wrists.

# Tablet/Phone Slot

Convenient for handsfree viewing.

Under-table power supply

**Strong Motor** Ensures high stability level.

**X-Lift Structure** Moving in a straight up and down direction, saving space.

**Never Locked in One Position** Effortlessly switch between sitting and standing.