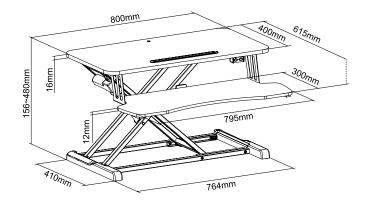

# Specifications:

| Material                      | Particle board & melamine, steel, plastic |
|-------------------------------|-------------------------------------------|
| Worksurface Size (LxW)        | 800 x 400 mm, 795 x 300 mm                |
| Worksurface Weight Capacity   | 20 kg                                     |
| Keyboard Tray Weight Capacity | 2 kg                                      |
| Height Range                  | 156–480 mm                                |
| Height Adjustment             | Electric                                  |
| Power Input                   | 230 V                                     |
| Dimensions                    | 800 x 615 x 156–480 mm                    |
| Color                         | Black                                     |