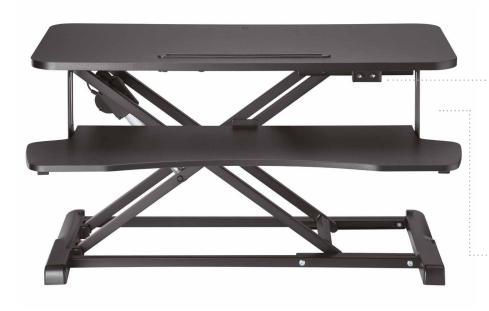

# **Raise Your Monitor &** Free Up Desk Space

Creates a healthy work environment during your work day; switching between sitting and standing provides many benefits for your body.

## Large Keyboard & Mouse Tray

Provides comfort for your wrists.

# Tablet/Phone Slot

Convenient for handsfree viewing.

Under-table power supply

**Strong Motor** Ensures high stability level.

**X-Lift Structure** Moving in a straight up and down direction, saving space.

**Never Locked in One Position** Effortlessly switch between sitting and standing.