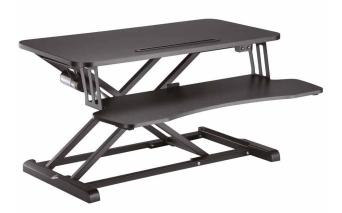

# LogiLink

**Electric Sit-Stand Desk** Converter with Keyboard Tray

Art. No.: EO0054

# **Raise Your Monitor &** Free Up Desk Space

Creates a healthy work environment during your work day; switching between sitting and standing provides many benefits for your body.

# Tablet/Phone Slot

Convenient for handsfree viewing.

Under-table power supply

**Strong Motor** Ensures high stability level.

**X-Lift Structure** Moving in a straight up and down direction, saving space.

**Never Locked in One Position** Effortlessly switch between sitting and standing.