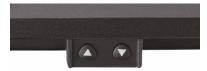

### Easy Adjustment with Button Controller

Adjust the height with a push of button.