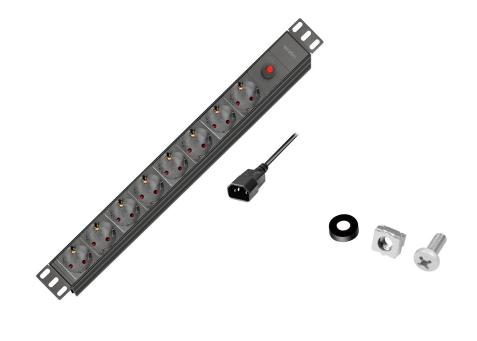

### **Package Contents**

1x 19" Power Distribution Unit

1x Screw Package

1x User Manual