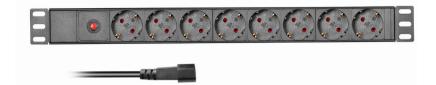

# 19" Power Distribution Unit 8 x German Sockets with Switch

Art no.: PDU8C03

#### **Technical Features**

1U rack mountable design

IEC 60297: 482,6mm (19") mounting

Robust aluminum housing, IP20

Sockets: 8x German type socket CEE7/3, 45° angled

Connection: 3 m connection cable H05VVF 3x1,5mm<sup>2</sup> with IEC320 C14 plug

Power: 230 Vac 50 Hz/10 A, max. 2500 W

With Overload Protection

Works with data centers, server rooms and Telecom equipment

Color: Black