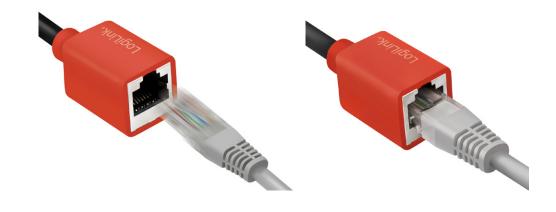

## **Technical Features**

Allows any standard patch cord to breakaway upon a sudden pulling force to prevent damages to the expensive mobile IT equipments

Disconnects the connection when a certain pull-out force is reached (1 kg)