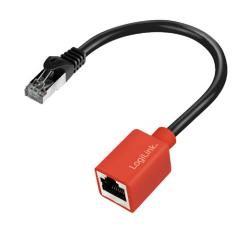

## Cat.6A Break-away Device Protection Adapter Cable

Art no.: NP0079N

RJ45 male to RJ45 female, shielded

With Cat.6A S/FTP AWG 26 LSZH cable

Cable length: 0.2 m including connectors

Color: Black/Red