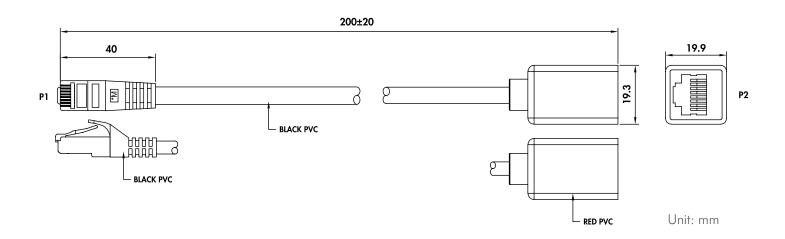

## **Technical Drawing**

RJ45 male to RJ45 female, shielded

With Cat.6A S/FTP AWG 26 LSZH cable

Cable length: 0.2 m including connectors

Color: Black/Red