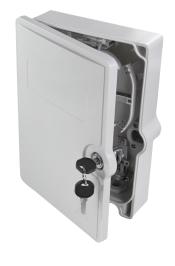

## **Technical Features**

Compact fiber optic distribution box, fully assembled

Including pigtails, splice holders and adapters

Lockable ABS housing, protection class IP55

Dimension: 268,5 x 192,5 x 60 mm

Color: Light grey RAL7035

Accessories: 4 screw sets, 10 cable ties, 2 transparent tubes and 2 keys