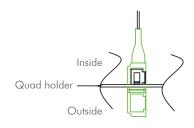

## **Technical Features**

Compact fiber optic distribution box, fully assembled

Including pigtails, splice holders and adapters

Lockable ABS housing, protection class IP55

Dimension: 268,5 x 192,5 x 60 mm