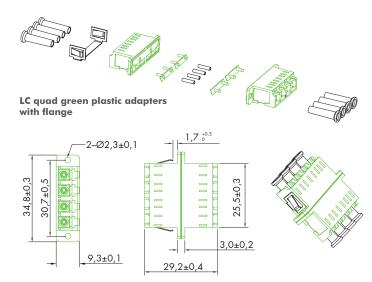

Compact fiber optic distribution box, fully assembled

Including pigtails, splice holders and adapters

Lockable ABS housing, protection class IP55

Dimension: 268,5 x 192,5 x 60 mm

Color: Light grey RAL7035

Accessories: 4 screw sets, 10 cable ties, 2 transparent tubes and 2 keys

# **Technical Drawings**















### **DIN Color Sorting:**

| No.:      | 1      | 2      | 3         | 4      | 5      | 6         |
|-----------|--------|--------|-----------|--------|--------|-----------|
| Up Down o | Red    | White  | Turquoise | Red    | White  | Turquoise |
|           | Green  | Grey   | Black     | Green  | Grey   | Black     |
|           | Blue   | Brown  | Orange    | Blue   | Brown  | Orange    |
|           | Yellow | Violet | Pink      | Yellow | Violet | Pink      |





# **Package Content**

1x FTTH/FTTB Distribution Box

# Packing Dimension 275 x 196 x 65 mm Packing Weight 0,762 kg Carton Dimension 415 x 355 x 290 mm Carton Q'ty 10 pcs Carton Weight 9,62 kg