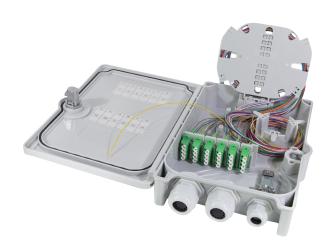

## **Technical Features**

Compact fiber optic distribution box, fully assembled

Including pigtails, splice holders and adapters

Lockable ABS housing, protection class IP55

Dimension: 268,5 x 192,5 x 60 mm

Color: Light grey RAL7035

Accessories: 4 screw sets, 10 cable ties, 2 transparent tubes and 2 keys

### **DIN Color Sorting:**

| No.:      | 1      | 2      | 3         | 4      | 5      | 6         |
|-----------|--------|--------|-----------|--------|--------|-----------|
| Up Down o | Red    | White  | Turquoise | Red    | White  | Turquoise |
|           | Green  | Grey   | Black     | Green  | Grey   | Black     |
|           | Blue   | Brown  | Orange    | Blue   | Brown  | Orange    |
|           | Yellow | Violet | Pink      | Yellow | Violet | Pink      |