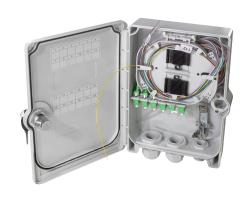

# **FTTH/FTTB Distribution Box** 24x LC/APC, Fully Loaded **IP55**

## **Technical Features**

Compact fiber optic distribution box, fully assembled

Including pigtails, splice holders and adapters

Lockable ABS housing, protection class IP55

Dimension: 268,5 x 192,5 x 60 mm

Color: Light grey RAL7035

Accessories: 4 screw sets, 10 cable ties, 2 transparent tubes and 2 keys