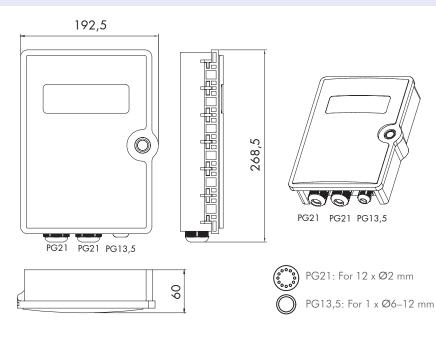

# **Technical Drawings**

## **Technical Features**

Compact fiber optic distribution box, fully assembled

Including pigtails, splice holders and adapters

Lockable ABS housing, protection class IP55

Dimension: 268,5 x 192,5 x 60 mm