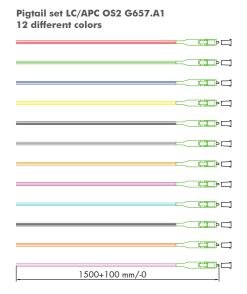

## **Technical Features**

Compact fiber optic distribution box, fully assembled

Including pigtails, splice holders and adapters

Lockable ABS housing, protection class IP55

Dimension: 268,5 x 192,5 x 60 mm

### **DIN Color Sorting:**

| No.:      | 1      | 2      | 3         | 4      | 5      | 6         |
|-----------|--------|--------|-----------|--------|--------|-----------|
| Up Down o | Red    | White  | Turquoise | Red    | White  | Turquoise |
|           | Green  | Grey   | Black     | Green  | Grey   | Black     |
|           | Blue   | Brown  | Orange    | Blue   | Brown  | Orange    |
|           | Yellow | Violet | Pink      | Yellow | Violet | Pink      |