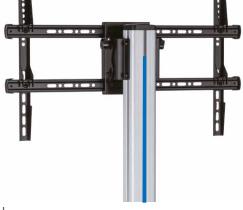

# Fully Adjustable Display for 37–86" TV

Find the best viewing position with tilt, rotate and verticle adjustments.

Rotation

**Toolless** Tilt

Display Height Adjustment

Store media equipment, gaming console, laptop and

#### **Specification:**

| Fit Screen Size       | 37–86"                                                        |
|-----------------------|---------------------------------------------------------------|
| VESA                  | 200x200, 300x200, 400x200, 300x300, 400x300, 400x400, 600x400 |
| Tilt Range            | -10°/+5°                                                      |
| Screen Rotation       | 0/+90°                                                        |
| Height Range          | 120–160 cm                                                    |
| TV Weight Capacity    | 50 kg                                                         |
| Shelf Weight Capacity | 5 kg                                                          |
| Material              | Aluminum, steel, plastic                                      |
| Color                 | Black/Grey                                                    |
| Dimensions            | 84.8 x 61 x 142–182 cm                                        |