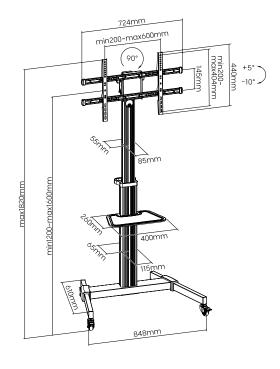

# Fully Adjustable Display for 37–86" TV

Find the best viewing position with tilt, rotate and verticle adjustments.

Rotation

**Toolless** Tilt

Display Height Adjustment

Store media equipment, gaming console, laptop and

#### **Specification:**

| Fit Screen Size       | 37–86"                                                        |
|-----------------------|---------------------------------------------------------------|
| VESA                  | 200x200, 300x200, 400x200, 300x300, 400x300, 400x400, 600x400 |
| Tilt Range            | -10°/+5°                                                      |
| Screen Rotation       | 0/+90°                                                        |
| Height Range          | 120–160 cm                                                    |
| TV Weight Capacity    | 50 kg                                                         |
| Shelf Weight Capacity | 5 kg                                                          |
| Material              | Aluminum, steel, plastic                                      |
| Color                 | Black/Grey                                                    |
| Dimensions            | 84.8 x 61 x 142–182 cm                                        |