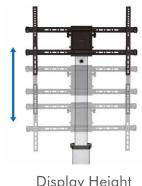

# Fully Adjustable Display for 37–86" TV

Find the best viewing position with tilt, rotate and verticle adjustments.

Rotation

**Toolless** Tilt

Display Height Adjustment

Store media equipment, gaming console, laptop and

#### **Specification:**

| Fit Screen Size       | 37–86"                                                        |
|-----------------------|---------------------------------------------------------------|
| VESA                  | 200x200, 300x200, 400x200, 300x300, 400x300, 400x400, 600x400 |
| Tilt Range            | -10°/+5°                                                      |
| Screen Rotation       | 0/+90°                                                        |
| Height Range          | 120–160 cm                                                    |
| TV Weight Capacity    | 50 kg                                                         |
| Shelf Weight Capacity | 5 kg                                                          |
| Material              | Aluminum, steel, plastic                                      |
| Color                 | Black/Grey                                                    |
| Dimensions            | 84.8 x 61 x 142–182 cm                                        |