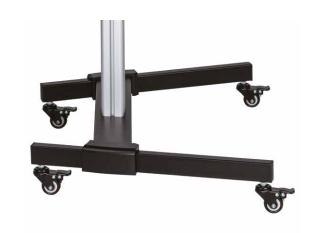

# **Heavy Duty Casters with Locks**

Equipped with four heavy-duty casters to easily roll the display cart from one place to another. You can move or stop at will with locks.

\*The specifications and pictures are subject to change without prior notice.
\*All trade names referenced are the registered trademarks of their respective owners.