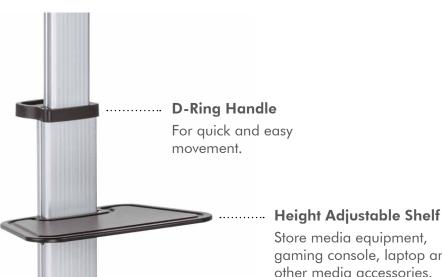

# Fully Adjustable Display for 37–86" TV

Find the best viewing position with tilt, rotate and verticle adjustments.

Rotation

**Toolless** Tilt

Display Height Adjustment

Store media equipment, gaming console, laptop and

#### **Cable Management**

To keep everything organized.

Lightweight and durable.