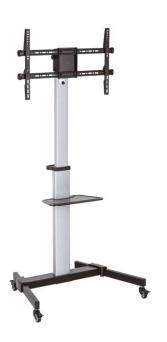

# LogiLink<sub>®</sub>

Height Adjustable Mobile Display Cart

For 37-86" TV

Art. No.: **BP0163** 

# Fully Adjustable Display for 37–86" TV

Find the best viewing position with tilt, rotate and verticle adjustments.

Rotation

**Toolless** Tilt

Display Height Adjustment

Store media equipment, gaming console, laptop and