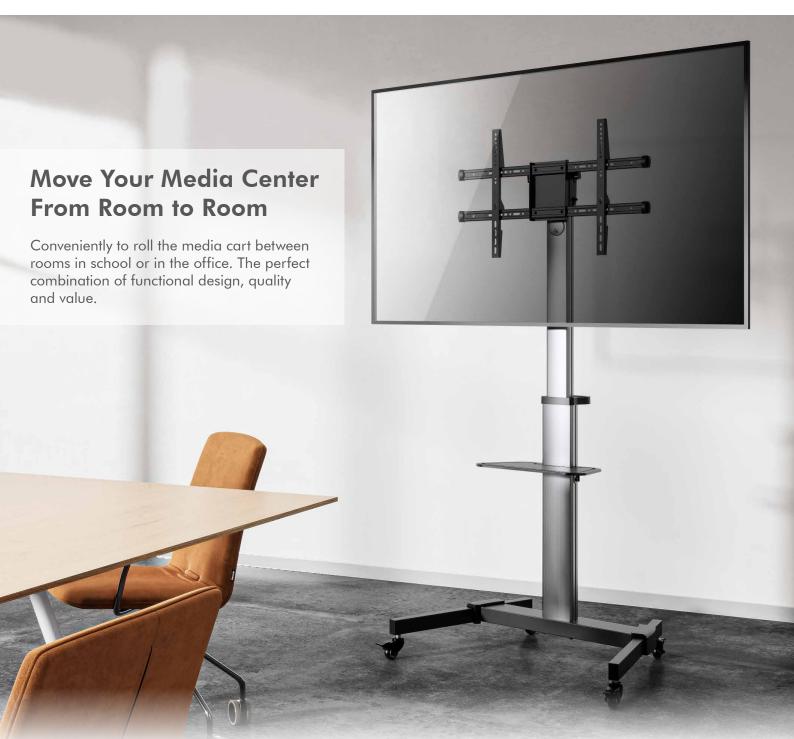

# Fully Adjustable Display for 37–86" TV

Find the best viewing position with tilt, rotate and verticle adjustments.

Rotation

**Toolless** Tilt

Display Height Adjustment

Store media equipment, gaming console, laptop and

# **Heavy Duty Casters with Locks**

Equipped with four heavy-duty casters to easily roll the display cart from one place to another. You can move or stop at will with locks.

\*The specifications and pictures are subject to change without prior notice.
\*All trade names referenced are the registered trademarks of their respective owners.