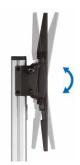

# Fully Adjustable Display for 37–86" TV

Find the best viewing position with tilt, rotate and verticle adjustments.

Rotation

**Toolless** Tilt

Display Height Adjustment

Store media equipment, gaming console, laptop and