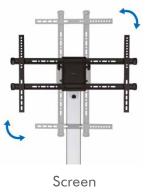

# Fully Adjustable Display for 37–86" TV

Find the best viewing position with tilt, rotate and verticle adjustments.

Rotation

**Toolless** Tilt

Display Height Adjustment

Store media equipment, gaming console, laptop and