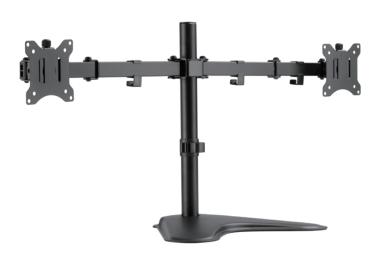

# Dual Monitor Desk Stand with Adjustable Arm

For 17"-32" Monitor

Art. No.: **BP0099** 