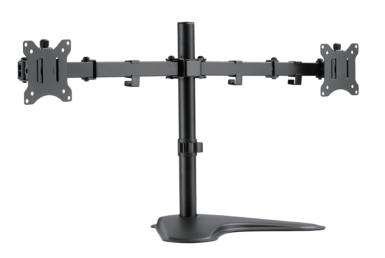

# Dual Monitor Desk Stand with Adjustable Arm

For 17"-32" Monitor

Art. No.: **BP0099** 

### **LogiLink**<sub>®</sub>

### **Dual Monitor Desk Stand** with Adjustable Arm

For 17"-32" Monitor

Art. No.: **BP0099** 