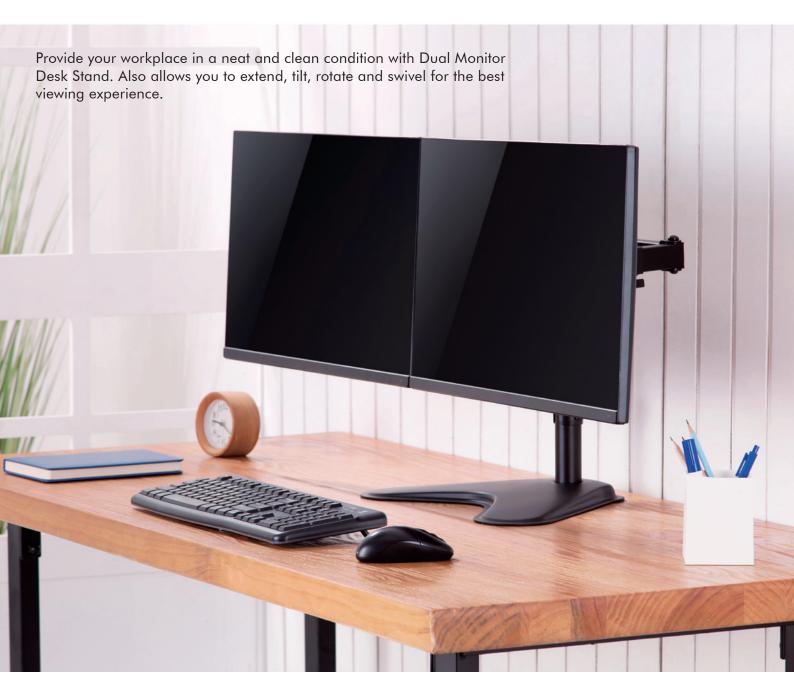

#### **Features:**

- » Construction providing a sleek and elegant look, with maximum weight capacity of 8kg
- » Maximum arm extension length is 390mm, Tilt capacity: -45°~45°, Swivel capacity: -90°~90° and Rotation capacity: -180°~180°
- » Compatible with VESA 75x75mm, 100x100mm
- » Cable management keeps everything organized
- » Easy to install
- Swivel Swivel » Fit for 17"-32" Monitor +90°~-90° +90°~-90° Swivel +90°~-90° Rotation +180°~-180°