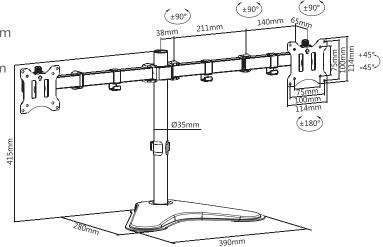

#### **Features:**

- » Construction providing a sleek and elegant look, with maximum weight capacity of 8kg
- » Maximum arm extension length is 390mm, Tilt capacity: -45°~45°, Swivel capacity: -90°~90° and Rotation capacity: -180°~180°
- » Compatible with VESA 75x75mm, 100x100mm
- » Cable management keeps everything organized
- » Easy to install
- Swivel Swivel » Fit for 17"-32" Monitor +90°~-90° +90°~-90° Swivel +90°~-90° Rotation +180°~-180°

#### **Specification:**

| Rated Load       8kg         VESA       75x75, 100x100         Arm Extension       390mm         Tilt       -45°~45°         Swivel       -90°~90°         Rotation       -180°~180°         Color       Black         Dimensions       893 x 280 x 415mm | -                 |                   |   |
|-----------------------------------------------------------------------------------------------------------------------------------------------------------------------------------------------------------------------------------------------------------|-------------------|-------------------|---|
| VESA       75x75, 100x100         Arm Extension       390mm         Tilt       -45°~45°         Swivel       -90°~90°         Rotation       -180°~180°         Color       Black         Dimensions       893 x 280 x 415mm                              | Screen Size       | 17"-32"           |   |
| Arm Extension       390mm         Tilt       -45°~45°         Swivel       -90°~90°         Rotation       -180°~180°         Color       Black         Dimensions       893 x 280 x 415mm    Package Contents:                                           | Rated Load        | 8kg               |   |
| Tilt -45°~45° Swivel -90°~90° Rotation -180°~180° Color Black Dimensions 893 x 280 x 415mm  Package Contents:                                                                                                                                             | VESA              | 75x75, 100x100    |   |
| Swivel -90°~90°  Rotation -180°~180°  Color Black  Dimensions  893 x 280 x 415mm  Package Contents:                                                                                                                                                       | Arm Extension     | 390mm             |   |
| Rotation -180°~180°  Color Black  Dimensions 893 x 280 x 415mm  Package Contents:                                                                                                                                                                         | Tilt              | -45°~45°          |   |
| Color Black Dimensions 893 x 280 x 415mm  Package Contents:                                                                                                                                                                                               | Swivel            | -90°~90°          |   |
| Dimensions 893 x 280 x 415mm  Package Contents:                                                                                                                                                                                                           | Rotation          | -180°~180°        | • |
| Package Contents:                                                                                                                                                                                                                                         | Color             | Black             |   |
| -                                                                                                                                                                                                                                                         | Dimensions        | 893 x 280 x 415mm |   |
| -                                                                                                                                                                                                                                                         |                   |                   |   |
| -                                                                                                                                                                                                                                                         |                   |                   |   |
| -                                                                                                                                                                                                                                                         |                   |                   |   |
|                                                                                                                                                                                                                                                           | Package Contents: |                   |   |