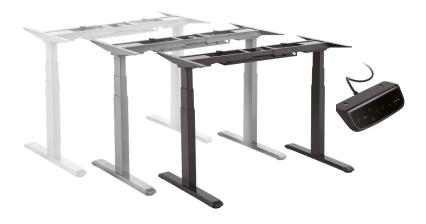

### **Electric Dual Motor** Sit-Stand Desk Frame

Art. No.: **EO0001** EO0001G EO0001W

Perfect sit-stand desk frame for office, school and home. Through digital control panel to adjust and save your desired height.

#### Features:

- » Digital LED memory controller for customizable settings to your desired height
- » 2 motors offer heavier lifting ability and increased stability
- » 3 programmable memory presets save your desired height
- » Time reminder for regular movement
- » Collision avoidance system safeguards against accidents and injuries
- » Motors are thermal and overload protected for safety and longevity
- » Switched mode power supply for energy and power efficiency
- » Adjustable width fits a variety of desktop shapes and sizes