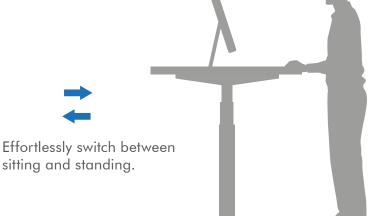

### **Electric Dual Motor** Sit-Stand Desk Frame

Art. No.: **EO0001** EO0001G EO0001W

Perfect sit-stand desk frame for office, school and home. Through digital control panel to adjust and save your desired height.

#### Features:

- » Digital LED memory controller for customizable settings to your desired height
- » 2 motors offer heavier lifting ability and increased stability
- » 3 programmable memory presets save your desired height
- » Time reminder for regular movement
- » Collision avoidance system safeguards against accidents and injuries
- » Motors are thermal and overload protected for safety and longevity
- » Switched mode power supply for energy and power efficiency
- » Adjustable width fits a variety of desktop shapes and sizes