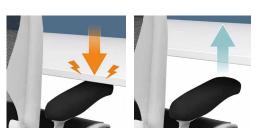

### Safety Collision Avoidance System

If the desk hits an object, it will move in the opposite direction upward (downward) for about 3 cm.

- Up 1. Memory 3 Programmable 2. Screen Lock -Memory Preset 3. Standby Current Height 1. Down 2. Rest
  - 1. Time Reminder
  - 2. Switch between "cm" and "inch"