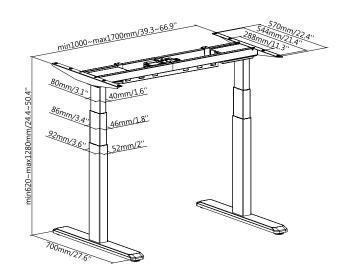

### **Specification:**

| Function              | Electric Sit-Stand Desk Frame |
|-----------------------|-------------------------------|
| Motor Quantity        | 2                             |
| Material              | Steel                         |
| Height Range          | 620–1280 mm                   |
| Width Range           | 1000–1700 mm                  |
| Column Segments       | 3                             |
| Column Size           | 40x80/46x86/52.6x92.6 mm      |
| Product Dimension     | 1000x700x620 mm               |
| Suggest Tabletop Size | 1100–2200 x 700–1000 mm       |
| IP Grade              | IP20                          |
| Operating Temperature | -5°C–40°C                     |
| Weight Capacity Range | 100 kg                        |
| Max. Speed            | 38 mm/s                       |
| Power Input           | 100–240 V                     |
| Power Cord Length     | 3 m                           |
|                       |                               |