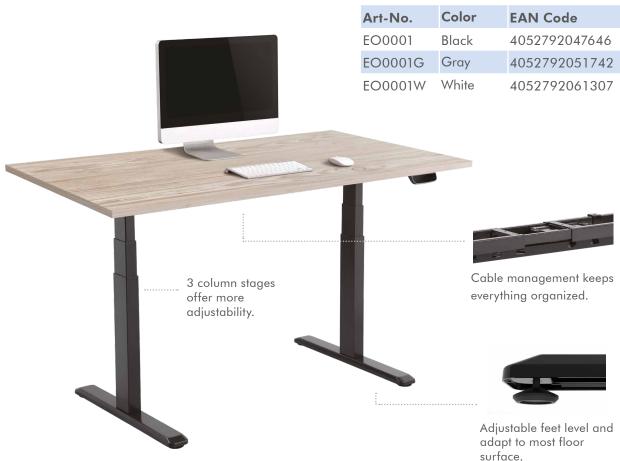

### **Electric Dual Motor** Sit-Stand Desk Frame

Art. No.: **EO0001** EO0001G EO0001W

Perfect sit-stand desk frame for office, school and home. Through digital control panel to adjust and save your desired height.

#### Features:

- » Digital LED memory controller for customizable settings to your desired height
- » 2 motors offer heavier lifting ability and increased stability
- » 3 programmable memory presets save your desired height
- » Time reminder for regular movement
- » Collision avoidance system safeguards against accidents and injuries
- » Motors are thermal and overload protected for safety and longevity
- » Switched mode power supply for energy and power efficiency
- » Adjustable width fits a variety of desktop shapes and sizes

### **Specification:**

| Function              | Electric Sit-Stand Desk Frame |
|-----------------------|-------------------------------|
| Motor Quantity        | 2                             |
| Material              | Steel                         |
| Height Range          | 620–1280 mm                   |
| Width Range           | 1000–1700 mm                  |
| Column Segments       | 3                             |
| Column Size           | 40x80/46x86/52.6x92.6 mm      |
| Product Dimension     | 1000x700x620 mm               |
| Suggest Tabletop Size | 1100–2200 x 700–1000 mm       |
| IP Grade              | IP20                          |
| Operating Temperature | -5°C–40°C                     |
| Weight Capacity Range | 100 kg                        |
| Max. Speed            | 38 mm/s                       |
| Power Input           | 100–240 V                     |
| Power Cord Length     | 3 m                           |
|                       |                               |