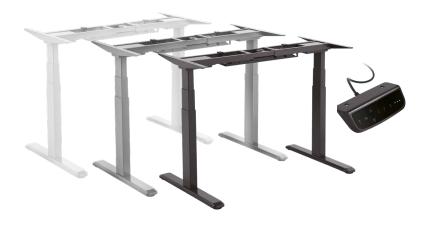

## **Electric Dual Motor** Sit-Stand Desk Frame

Art. No.: **EO0001** EO0001G EO0001W

### **Package Contents:**

- » 1x Dual Motor Sit-Stand Desk Frame
- » 1x Digital Control Panel
- » 1x Screw Pack
- » 1x User Manual