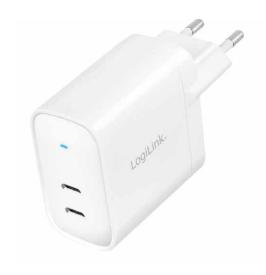

## **LogiLink**<sub>®</sub>

USB-C™ GaN 65 W Dual Ports Wall Charger

Art. No.: PA0283

GaN chargers are physically smaller, and conduct higher voltages than silicon-based chargers with better heat dissipation. Charge two smartphones, tablets or laptops at full speed with 65 W USB-C Power Delivery at home, in the office, or on-the-go.

## **Specification:**

| Input                 | 230 V AC 50/60 Hz 2 A                                                                                                                                                                                                                                                  |
|-----------------------|------------------------------------------------------------------------------------------------------------------------------------------------------------------------------------------------------------------------------------------------------------------------|
| Output                | USB-C1: 5 V/3 A (15 W), 9 V/3 A (27 W), 12 V/3 A (36 W), 15 V/3 A (45 W) 20 V/3,25 A (65 W) USB-C2: 5 V/3 A (15 W), 9 V/3 A (27 W), 12 V/3 A (36 W), 15 V/3 A (45 W) 20 V/3.25 A (65 W) USB-C1 + USB-C2: C1: 45 W + C2: 20 W PPS: 3.3-11 V/5 A Max. total output: 65 W |
| Power Delivery        | PD 3.0                                                                                                                                                                                                                                                                 |
| Quick Charge          | QC 4.0                                                                                                                                                                                                                                                                 |
| Efficiency            | Level VI                                                                                                                                                                                                                                                               |
| LED Indication        | Yes                                                                                                                                                                                                                                                                    |
| Operating Temperature | -10–40 °C                                                                                                                                                                                                                                                              |
| Relative Humidity     | 35–85% RH non-condensing                                                                                                                                                                                                                                               |
| Color                 | White                                                                                                                                                                                                                                                                  |
| Dimensions            | 5.5 x 3.25 x 5.53 cm (without plug)<br>5.5 x 3.59 x 9.28 cm (with plug)                                                                                                                                                                                                |
| Weight                | 150 g                                                                                                                                                                                                                                                                  |