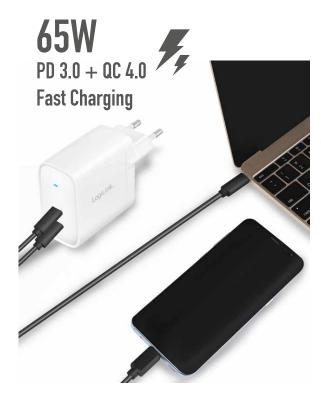

## **LogiLink**<sub>®</sub>

USB-C™ GaN 65 W Dual Ports Wall Charger

Art. No.: PA0283

GaN chargers are physically smaller, and conduct higher voltages than silicon-based chargers with better heat dissipation. Charge two smartphones, tablets or laptops at full speed with 65 W USB-C Power Delivery at home, in the office, or on-the-go.

## **Specification:**

| Input                 | 230 V AC 50/60 Hz 2 A                                                                                                                                                                                                                                                  |
|-----------------------|------------------------------------------------------------------------------------------------------------------------------------------------------------------------------------------------------------------------------------------------------------------------|
| Output                | USB-C1: 5 V/3 A (15 W), 9 V/3 A (27 W), 12 V/3 A (36 W), 15 V/3 A (45 W) 20 V/3,25 A (65 W) USB-C2: 5 V/3 A (15 W), 9 V/3 A (27 W), 12 V/3 A (36 W), 15 V/3 A (45 W) 20 V/3.25 A (65 W) USB-C1 + USB-C2: C1: 45 W + C2: 20 W PPS: 3.3-11 V/5 A Max. total output: 65 W |
| Power Delivery        | PD 3.0                                                                                                                                                                                                                                                                 |
| Quick Charge          | QC 4.0                                                                                                                                                                                                                                                                 |
| Efficiency            | Level VI                                                                                                                                                                                                                                                               |
| LED Indication        | Yes                                                                                                                                                                                                                                                                    |
| Operating Temperature | -10–40 °C                                                                                                                                                                                                                                                              |
| Relative Humidity     | 35–85% RH non-condensing                                                                                                                                                                                                                                               |
| Color                 | White                                                                                                                                                                                                                                                                  |
| Dimensions            | 5.5 x 3.25 x 5.53 cm (without plug)<br>5.5 x 3.59 x 9.28 cm (with plug)                                                                                                                                                                                                |
| Weight                | 150 g                                                                                                                                                                                                                                                                  |