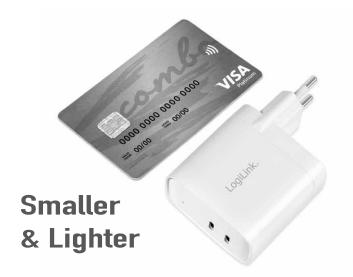

**GaN Chargers** are smaller since they require much fewer components compared to silicon chargers.

They also work more efficiently at much higher voltages than silicon chargers.

Up to 65 W output for a variety of devices from tablets to smartphones; it powers your devices at incredible speeds.

Compact size makes it lightweight and easily fits into your laptop bag or backpack. The perfect mobile accessory for traveling.

Widely compatible with most USB-C devices such as smartphones, tablets and much more.