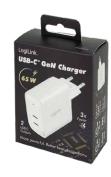

## **LogiLink**<sub>®</sub>

USB-C™ GaN 65 W Dual Ports Wall Charger

Art. No.: PA0283

GaN chargers are physically smaller, and conduct higher voltages than silicon-based chargers with better heat dissipation. Charge two smartphones, tablets or laptops at full speed with 65 W USB-C Power Delivery at home, in the office, or on-the-go.

## **Package Contents:**

- » 1x USB-C Wall Charger
- » 1x User Manual