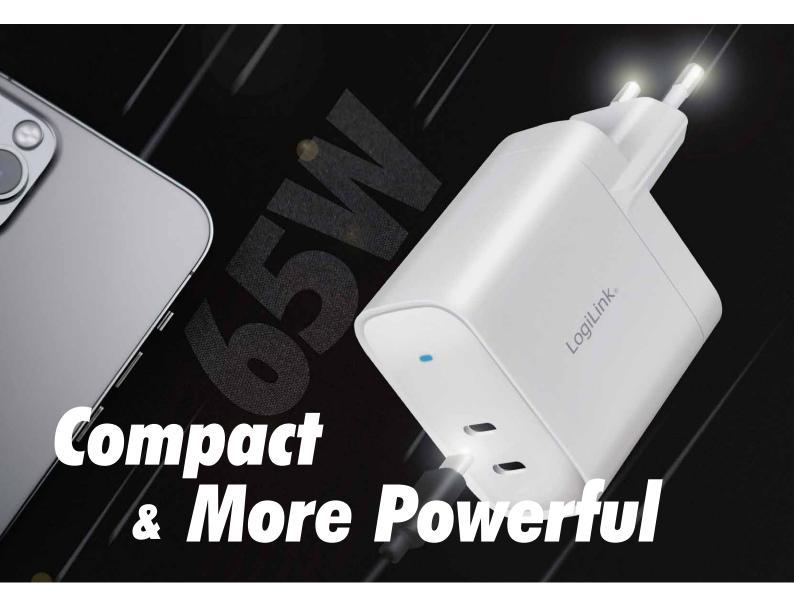

## **LogiLink**<sub>®</sub>

USB-C™ GaN 65 W Dual Ports Wall Charger

Art. No.: PA0283

GaN chargers are physically smaller, and conduct higher voltages than silicon-based chargers with better heat dissipation. Charge two smartphones, tablets or laptops at full speed with 65 W USB-C Power Delivery at home, in the office, or on-the-go.

**GaN Chargers** are smaller since they require much fewer components compared to silicon chargers.

They also work more efficiently at much higher voltages than silicon chargers.

Up to 65 W output for a variety of devices from tablets to smartphones; it powers your devices at incredible speeds.