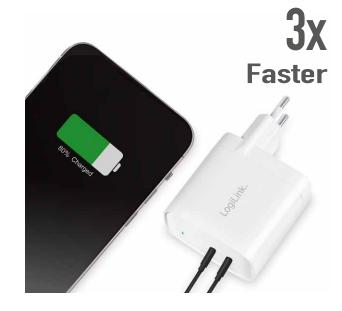

## **LogiLink**<sub>®</sub>

USB-C™ GaN 65 W Dual Ports Wall Charger

Art. No.: PA0283

GaN chargers are physically smaller, and conduct higher voltages than silicon-based chargers with better heat dissipation. Charge two smartphones, tablets or laptops at full speed with 65 W USB-C Power Delivery at home, in the office, or on-the-go.

**GaN Chargers** are smaller since they require much fewer components compared to silicon chargers.

They also work more efficiently at much higher voltages than silicon chargers.

Up to 65 W output for a variety of devices from tablets to smartphones; it powers your devices at incredible speeds.