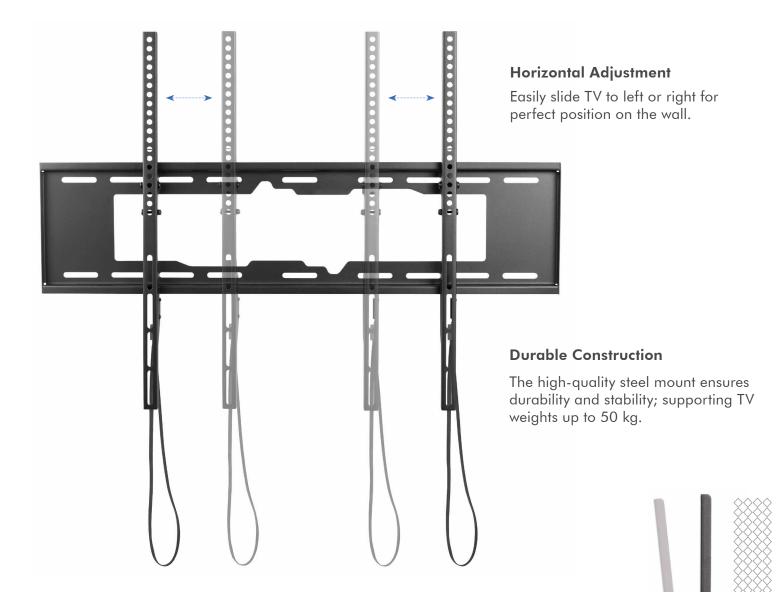

## **Specifications:**

| Screen Size           | 55"-90" flat/curved TVs                                                                     |
|-----------------------|---------------------------------------------------------------------------------------------|
| Weight Capacity       | 50 kg                                                                                       |
| weight Cupacity       | JU Kg                                                                                       |
| VESA Plate Compatible | 200x200, 300x200, 300x300, 400x200, 400x300, 400x400, 600x400, 600x600, 800x400, 800x600 mm |
| Tilt                  | -8°-0°                                                                                      |
| Wall Clearance        | 3.8 cm                                                                                      |
| Bubble Level          | Hook-on bubble level                                                                        |
| Material              | Steel                                                                                       |
| Color                 | Black                                                                                       |
| Dimensions            | 3.8x87.4x63 cm                                                                              |