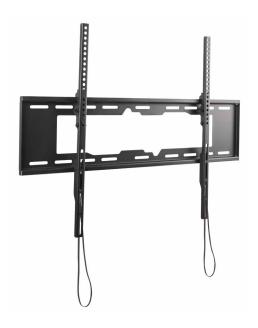

## LogiLink

Low Profile TV Wall Mount For 55"-90" Flat and Curved TVs

Art. No.: BP0152

Install low profile TVs nearly flush against the wall for a clean appearance and saving your space.

Tilit -8°∼0° (…)

3.8 c

## **Specifications:**

| Screen Size           | 55"-90" flat/curved TVs                                                                     |
|-----------------------|---------------------------------------------------------------------------------------------|
| Weight Capacity       | 50 kg                                                                                       |
| weight Cupacity       | JU Kg                                                                                       |
| VESA Plate Compatible | 200x200, 300x200, 300x300, 400x200, 400x300, 400x400, 600x400, 600x600, 800x400, 800x600 mm |
| Tilt                  | -8°-0°                                                                                      |
| Wall Clearance        | 3.8 cm                                                                                      |
| Bubble Level          | Hook-on bubble level                                                                        |
| Material              | Steel                                                                                       |
| Color                 | Black                                                                                       |
| Dimensions            | 3.8x87.4x63 cm                                                                              |