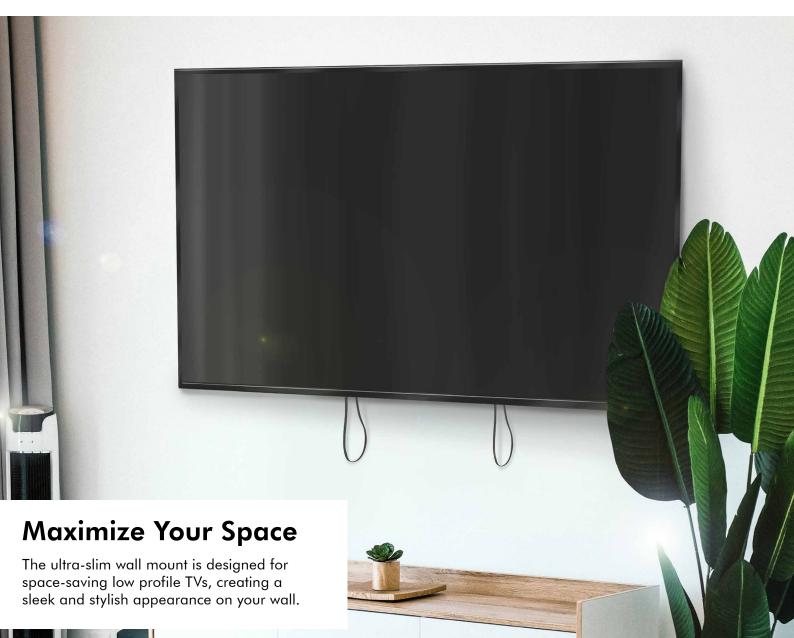

## LogiLink

Low Profile TV Wall Mount For 55"-90" Flat and Curved TVs

Art. No.: BP0152

Install low profile TVs nearly flush against the wall for a clean appearance and saving your space.

Tilit -8°∼0° (…)

3.8 c