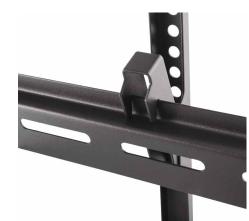

with Strap

Spring Locks

**Easy-to-Use** Effortlessly lock and release your TV in a snap.