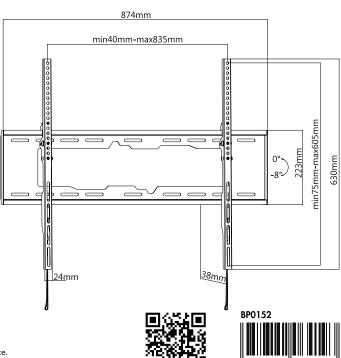

## **Specifications:**

| Screen Size           | 55"-90" flat/curved TVs                                                                     |
|-----------------------|---------------------------------------------------------------------------------------------|
| Weight Capacity       | 50 kg                                                                                       |
| weight Cupacity       | JU Kg                                                                                       |
| VESA Plate Compatible | 200x200, 300x200, 300x300, 400x200, 400x300, 400x400, 600x400, 600x600, 800x400, 800x600 mm |
| Tilt                  | -8°-0°                                                                                      |
| Wall Clearance        | 3.8 cm                                                                                      |
| Bubble Level          | Hook-on bubble level                                                                        |
| Material              | Steel                                                                                       |
| Color                 | Black                                                                                       |
| Dimensions            | 3.8x87.4x63 cm                                                                              |