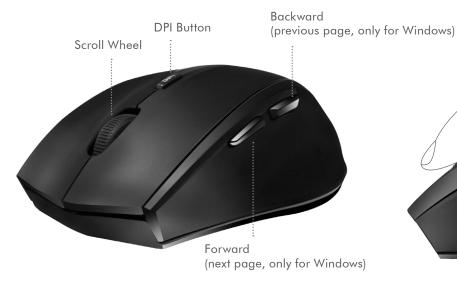

# Convenience, Comfort, Portability

Designed for exceptional accuracy, comfort, and control; provides you to stay in your flow with flawless scrolling, ergonomic design and five efficient buttons.

#### **On-The-Fly DPI Button**

Switch to 1000/1200/1600 resolution with the DPI button in an instant; it provides sensitivity and accurate tracking on various surfaces. Simply change the cursor sensitivity based on what you are doing to meet your daily work needs.