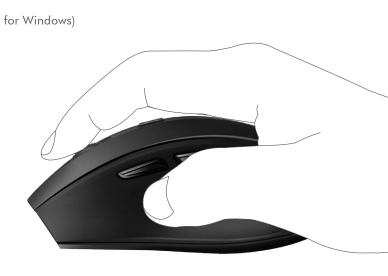

#### **All-Day Comfort**

Designed for hours of comfort, features a curved shape for great palm support, and a scroll wheel for superior control. The comfortable design is also compact and wireless, so you can take it anywhere.