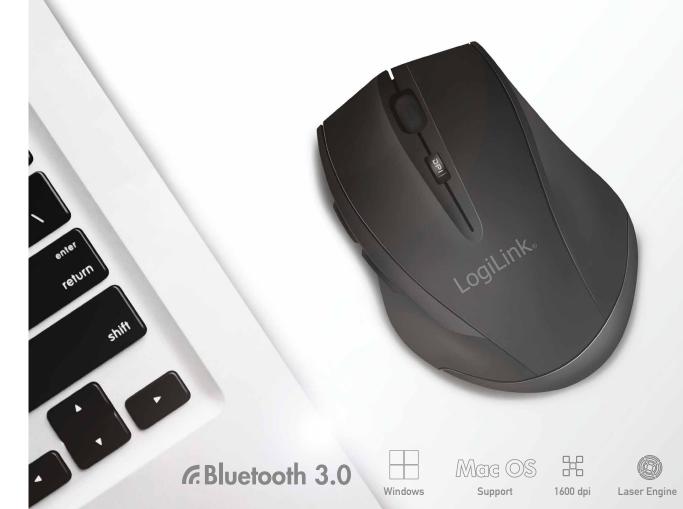

#### **Go Wireless**

Easily pair with your laptop or computer through Bluetooth 3.0 connection-effective range up to 10 m. Works on Windows and Mac OS operating systems.

#### **On-The-Fly DPI Button**

Switch to 1000/1200/1600 resolution with the DPI button in an instant; it provides sensitivity and accurate tracking on various surfaces. Simply change the cursor sensitivity based on what you are doing to meet your daily work needs.