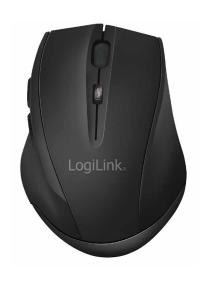

# **LogiLink**<sub>®</sub>

Bluetooth Mouse

Art. No.: ID0032A

# Convenience, Comfort, Portability

Designed for exceptional accuracy, comfort, and control; provides you to stay in your flow with flawless scrolling, ergonomic design and five efficient buttons.

#### **All-Day Comfort**

Designed for hours of comfort, features a curved shape for great palm support, and a scroll wheel for superior control. The comfortable design is also compact and wireless, so you can take it anywhere.