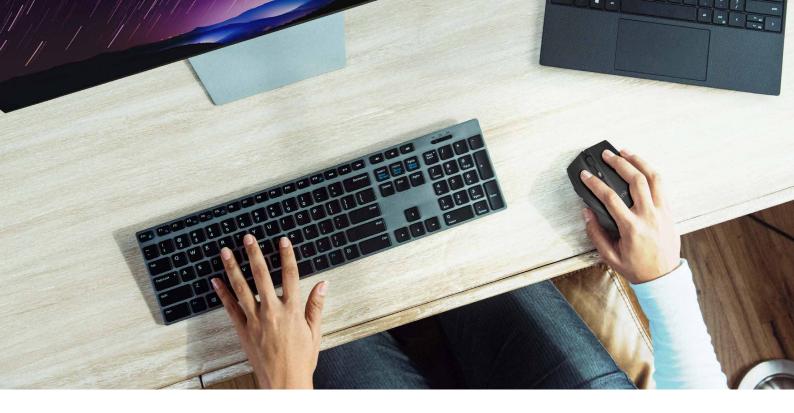

# Convenience, Comfort, Portability

Designed for exceptional accuracy, comfort, and control; provides you to stay in your flow with flawless scrolling, ergonomic design and five efficient buttons.

#### **Go Wireless**

Easily pair with your laptop or computer through Bluetooth 3.0 connection-effective range up to 10 m. Works on Windows and Mac OS operating systems.