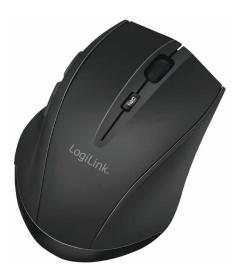

# **LogiLink**<sub>®</sub>

Bluetooth Mouse

Art. No.: ID0032A

# Convenience, Comfort, Portability

Designed for exceptional accuracy, comfort, and control; provides you to stay in your flow with flawless scrolling, ergonomic design and five efficient buttons.

#### **All-Day Comfort**

Designed for hours of comfort, features a curved shape for great palm support, and a scroll wheel for superior control. The comfortable design is also compact and wireless, so you can take it anywhere.