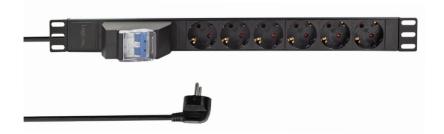

## 19" Power Distribution Unit 6 x German Sockets with 2-Pole Circuit Breaker

Art no.: PDU6C02

## **Technical Features**

1U rack mountable design

IEC 60297: 482,6mm (19") mounting

Robust aluminum housing, IP20

Sockets: 6x German type socket CEE7/3, 45° angled

Connection: 2 m connection cable H05WF 3x1,5mm<sup>2</sup> with Safety plug CEE 7/7, angled

Power: 230 Vac 50 Hz/16 A, max. 3600 W

With 2-pole circuit breaker

Works with data centers, server rooms and Telecom equipment

Color: Black