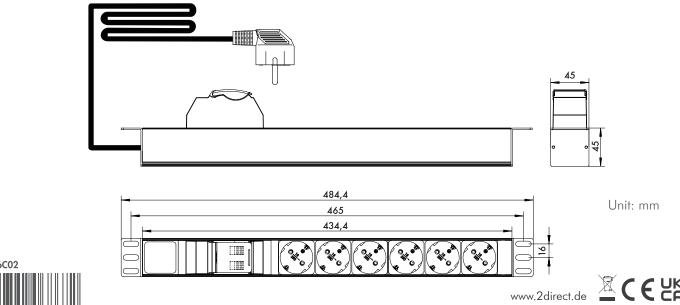

## **Technical Drawing**

## **Technical Features**

1U rack mountable design

IEC 60297: 482,6mm (19") mounting

Robust aluminum housing, IP20

Sockets: 6x German type socket CEE7/3, 45° angled

Connection: 2 m connection cable H05WF 3x1,5mm<sup>2</sup> with Safety plug CEE 7/7, angled