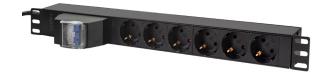

## 19" Power Distribution Unit 6 x German Sockets with 2-Pole Circuit Breaker

Art no.: PDU6C02

## **Technical Features**

1U rack mountable design

IEC 60297: 482,6mm (19") mounting

Robust aluminum housing, IP20

Sockets: 6x German type socket CEE7/3, 45° angled

Connection: 2 m connection cable H05WF 3x1,5mm<sup>2</sup> with Safety plug CEE 7/7, angled

Power: 230 Vac 50 Hz/16 A, max. 3600 W

With 2-pole circuit breaker

Works with data centers, server rooms and Telecom equipment

Color: Black