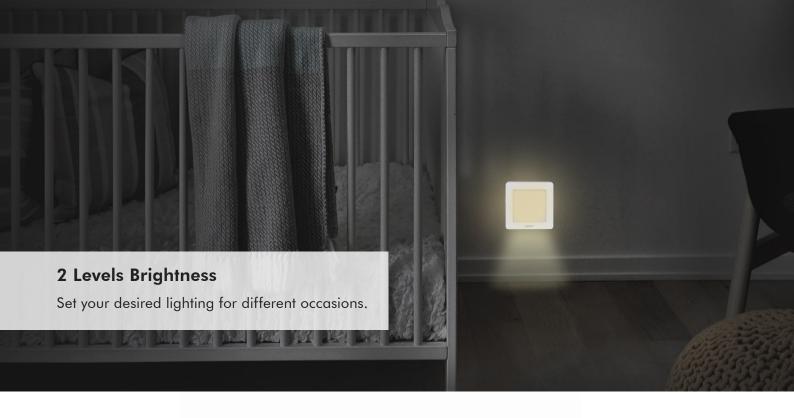

### Easy to Use

Slide switch for High, Low or Off mode

## **Gentle Ambient Light**

Warm white light that is easy for your eyes, while bright enough to light up your way in the darkness.