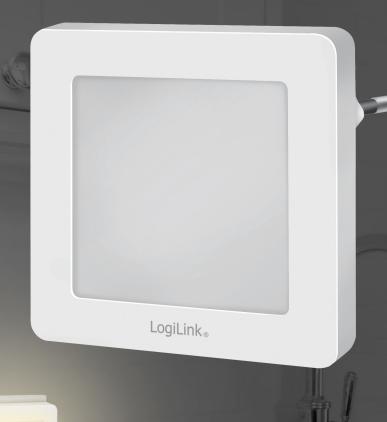

# LogiLink

## LED Night Light

with Twilight Sensor Art. No.: LED013

# Auto illumination for safer home at night

The LogiLink Night Light emits pleasant warm white light and provides orientation in the dark. With twilight sensor, the light is automatically switched on during darkness, perfect for bedroom, baby room, kitchen, staircase or dark hallways.