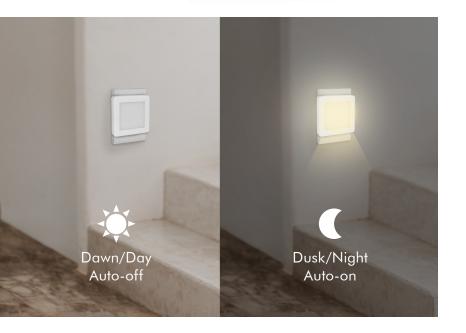

### Orientation Light in the Dark

Built-in intelligent twilight sensor to turn on the light only when ambient lighting is not enough. Turn off when light is surrounded.