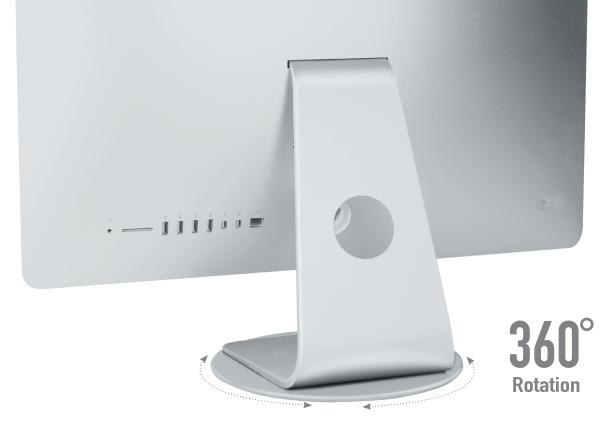

### 360° Rotation

Freely rotates 360°, convenient to view the monitor/laptop from any angle.