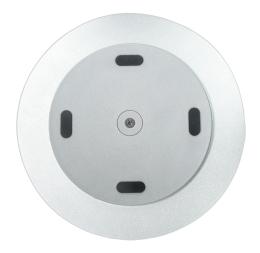

#### Stable & Sturdy Base

Made of aluminum alloy and the surface is flat which won't hurt the bottom of your monitors. The bottom is equipped with 4 rubber feet to prevent it from scratching your desk. Stable weighted base design.