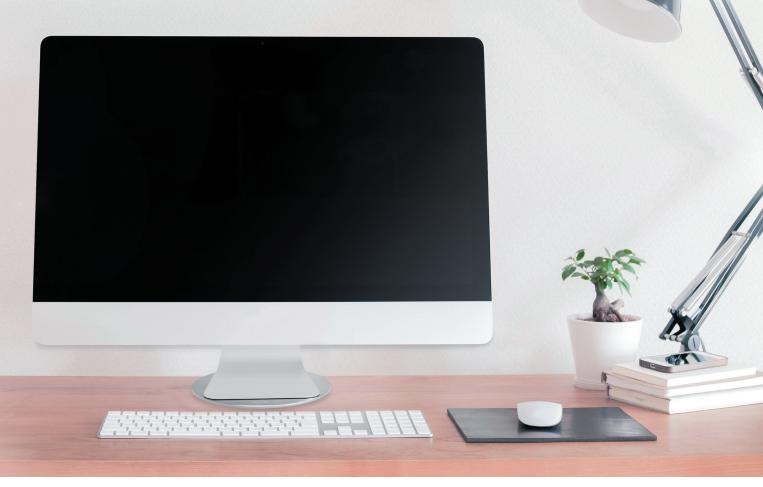

## **View From Any Angle**

This monitor swivel base with 360° rotation for a smooth transition while turning the monitor to the optimal position. Equipped with 4 rubber feet to prevent it from scratching and slipping. Easily to share a monitor screen during meetings.

### 360° Rotation

Freely rotates 360°, convenient to view the monitor/laptop from any angle.

### Wide Compatibility

Suitable for most holders of tablet and phone, widely compatible for iMac, laptop, monitors, potted plants, arts & crafts.