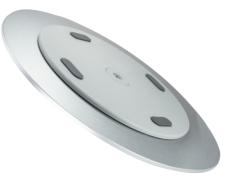

### 360° Rotation

Freely rotates 360°, convenient to view the monitor/laptop from any angle.