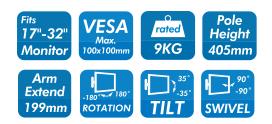

#### Features:

- » Steel construction providing a sleek and elegant look, with maximum weight capacity of 9kg
- » Height adjustable up to 405mm, with 199mm arm extension, Tilt capacity: -35°~35°, Swivel capacity: -90°~90° and Rotation capacity: -180°~180°
- » Compatible with VESA 75x75mm, 100x100mm
- » Easy cable management keeps everything organized
- » Two Mounting Options: both desk clamp and grommet are included
- » Fit for 17"-32" LCD Monitor

### Specification:

| Screen Size     | 17"-32"                        |
|-----------------|--------------------------------|
| Material        | Steel                          |
| Rated Load      | 9kg                            |
| VESA            | 75x75, 100x100                 |
| Tilt            | -35°~35°                       |
| Swivel          | -90°~90°                       |
| Rotation        | -180°~180°                     |
| Pole Height     | 405mm                          |
| Arm Extension   | 199mm                          |
| Clamp Thickness | Clamp:10-88mm, Grommet:10-75mm |
| Color           | Black                          |
|                 | 114 000 554                    |