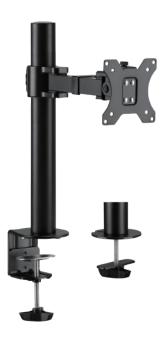

# LogiLink

Monitor Desk Mount with Adjustable Arm For 17"-32" Monitor

Art. No.: BP0104

The elegant monitor desk mount allows you to extend, tilt and swivel for the best viewing of your screen. Also include in–arm cable clip routes cables, keeping everything organized.

# LogiLink®

Monitor Desk Mount with Adjustable Arm For 17"-32" Monitor

Art. No.: BP0104

#### Features:

- » Steel construction providing a sleek and elegant look, with maximum weight capacity of 9kg
- » Height adjustable up to 405mm, with 199mm arm extension, Tilt capacity: -35°~35°, Swivel capacity: -90°~90° and Rotation capacity: -180°~180°
- » Compatible with VESA 75x75mm, 100x100mm
- » Easy cable management keeps everything organized
- » Two Mounting Options: both desk clamp and grommet are included
- » Fit for 17"-32" LCD Monitor