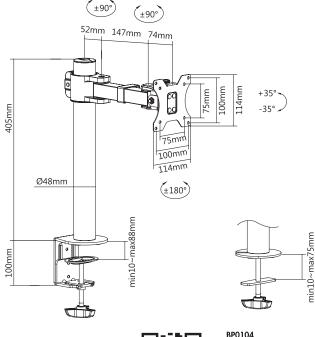

#### Features:

- » Steel construction providing a sleek and elegant look, with maximum weight capacity of 9kg
- » Height adjustable up to 405mm, with 199mm arm extension, Tilt capacity: -35°~35°, Swivel capacity: -90°~90° and Rotation capacity: -180°~180°
- » Compatible with VESA 75x75mm, 100x100mm
- » Easy cable management keeps everything organized
- » Two Mounting Options: both desk clamp and grommet are included
- » Fit for 17"-32" LCD Monitor

### Specification:

| Screen Size     | 17"-32"                        |
|-----------------|--------------------------------|
| Material        | Steel                          |
| Rated Load      | 9kg                            |
| VESA            | 75x75, 100x100                 |
| Tilt            | -35°~35°                       |
| Swivel          | -90°~90°                       |
| Rotation        | -180°~180°                     |
| Pole Height     | 405mm                          |
| Arm Extension   | 199mm                          |
| Clamp Thickness | Clamp:10-88mm, Grommet:10-75mm |
| Color           | Black                          |
|                 | 114 000 554                    |

Dimensions

114 x 333 x 556mm