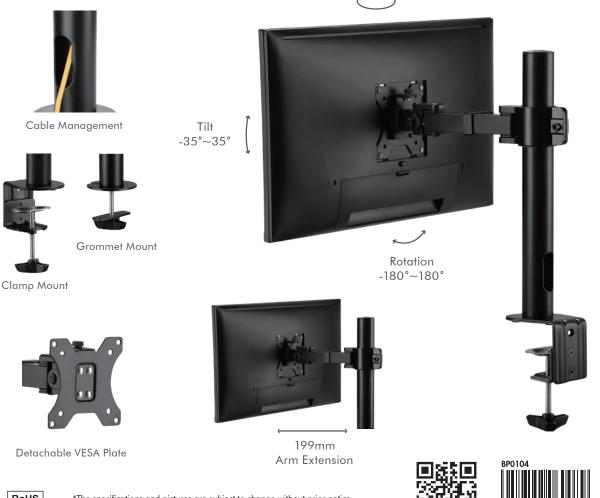

#### Features:

- » Steel construction providing a sleek and elegant look, with maximum weight capacity of 9kg
- » Height adjustable up to 405mm, with 199mm arm extension, Tilt capacity: -35°~35°, Swivel capacity: -90°~90° and Rotation capacity: -180°~180°
- » Compatible with VESA 75x75mm, 100x100mm
- » Easy cable management keeps everything organized
- » Two Mounting Options: both desk clamp and grommet are included
- » Fit for 17"-32" LCD Monitor

### Specification:

| Screen Size     | 17"-32"                        |
|-----------------|--------------------------------|
| Material        | Steel                          |
| Rated Load      | 9kg                            |
| VESA            | 75x75, 100x100                 |
| Tilt            | -35°~35°                       |
| Swivel          | -90°~90°                       |
| Rotation        | -180°~180°                     |
| Pole Height     | 405mm                          |
| Arm Extension   | 199mm                          |
| Clamp Thickness | Clamp:10-88mm, Grommet:10-75mm |
| Color           | Black                          |
|                 | 114 000 554                    |

### Package Contents:

- » 1 x Monitor Desk Mount
- » 1 x Screw Package
- » 1 x User Manual