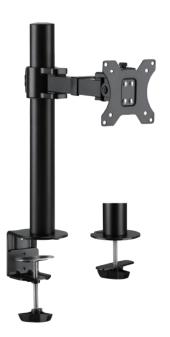

# LogiLink

Monitor Desk Mount with Adjustable Arm For 17"-32" Monitor

Art. No.: BP0104

#### Features:

- » Steel construction providing a sleek and elegant look, with maximum weight capacity of 9kg
- » Height adjustable up to 405mm, with 199mm arm extension, Tilt capacity: -35°~35°, Swivel capacity: -90°~90° and Rotation capacity: -180°~180°
- » Compatible with VESA 75x75mm, 100x100mm
- » Easy cable management keeps everything organized
- » Two Mounting Options: both desk clamp and grommet are included
- » Fit for 17"-32" LCD Monitor