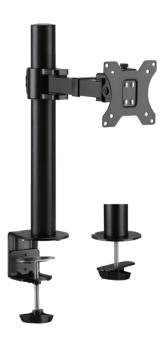

# LogiLink

Monitor Desk Mount with Adjustable Arm For 17"-32" Monitor

Art. No.: BP0104

The elegant monitor desk mount allows you to extend, tilt and swivel for the best viewing of your screen. Also include in–arm cable clip routes cables, keeping everything organized.

# LogiLink®

Monitor Desk Mount with Adjustable Arm For 17"-32" Monitor

Art. No.: BP0104

# LogiLink

Monitor Desk Mount with Adjustable Arm For 17"-32" Monitor

Art. No.: BP0104

### Package Contents:

- » 1 x Monitor Desk Mount
- » 1 x Screw Package
- » 1 x User Manual