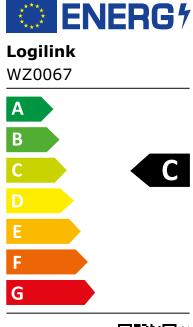

#### **Specifications:**

| Power By                      | USB powered                     |
|-------------------------------|---------------------------------|
| Input Power                   | 5 V/ 1 A                        |
| LED Type                      | SMD LED                         |
| LED Quantity                  | 2.5 W/33 PCS                    |
| Energy Usage Consumption      | 2.5 kwh/1000 h                  |
| EEK (Energy Efficiency Class) | C                               |
| Color Temperature             | 6800 K                          |
| Luminous Flux                 | 400 lm                          |
| CRI (Color Rendering Index)   | 85.1 Ra                         |
| Flicker Metric                | 0.03 W                          |
| Stroboscopic Effect Metric    | 0.01 W                          |
| Power Usage                   | 6.5 W                           |
| Lifetime                      | 3000 hours                      |
| Lens Material                 | PMMA                            |
| Lens Size                     | 10.2 cm                         |
| Operating Temperature         | -10-40°C                        |
| Operating Humidity            | 15–50% RH (no condensation)     |
| Housing Material              | ABS, metal hose, silicone, PMMA |
| Cable length                  | 2.5 m                           |
| Dimensions                    | 57.5 x 19 x 19.2 cm             |
| Weight                        | 1.132 kg                        |
|                               |                                 |