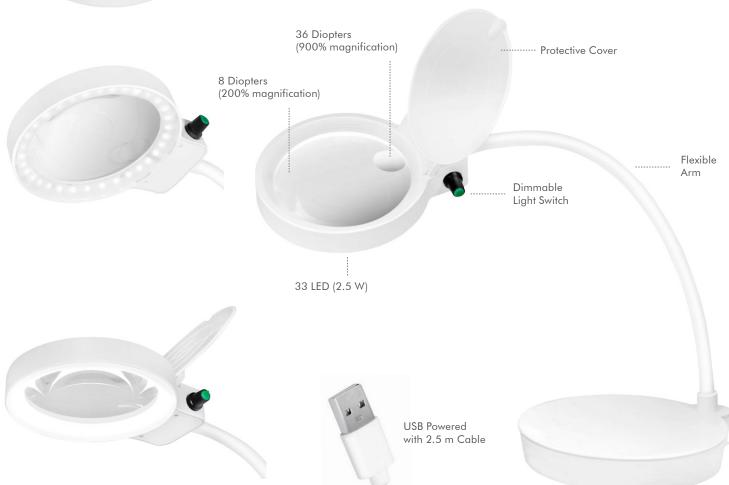

## Desktop Magnifying Glass with Lamp 8/36 Diopter

Art. No.: WZ0067

- » The magnifying lamp has a 10 cm clear PMMA (acrylic) lens which is lighter and more durable than glass. Comes with 200% and 900% magnification, making small details easier to see clear.
- » Flexible gooseneck that can be bent to any angle you desired.
- » Flip up lens cover protects magnifier lens from dust and scratches when not in use.

#### **Specifications:**

| Power By                      | USB powered                     |
|-------------------------------|---------------------------------|
| Input Power                   | 5 V/ 1 A                        |
| LED Type                      | SMD LED                         |
| LED Quantity                  | 2.5 W/33 PCS                    |
| Energy Usage Consumption      | 2.5 kwh/1000 h                  |
| EEK (Energy Efficiency Class) | C                               |
| Color Temperature             | 6800 K                          |
| Luminous Flux                 | 400 lm                          |
| CRI (Color Rendering Index)   | 85.1 Ra                         |
| Flicker Metric                | 0.03 W                          |
| Stroboscopic Effect Metric    | 0.01 W                          |
| Power Usage                   | 6.5 W                           |
| Lifetime                      | 3000 hours                      |
| Lens Material                 | PMMA                            |
| Lens Size                     | 10.2 cm                         |
| Operating Temperature         | -10-40°C                        |
| Operating Humidity            | 15–50% RH (no condensation)     |
| Housing Material              | ABS, metal hose, silicone, PMMA |
| Cable length                  | 2.5 m                           |
| Dimensions                    | 57.5 x 19 x 19.2 cm             |
| Weight                        | 1.132 kg                        |
|                               |                                 |