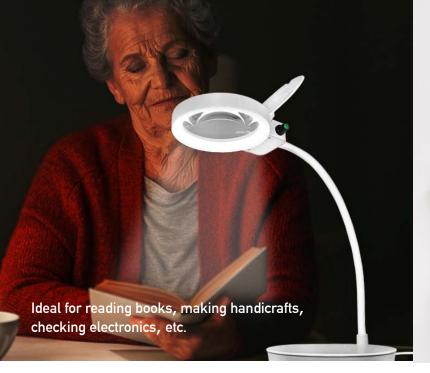

## Desktop Magnifying Glass with Lamp 8/36 Diopter

Art. No.: WZ0067

- » The magnifying lamp has a 10 cm clear PMMA (acrylic) lens which is lighter and more durable than glass. Comes with 200% and 900% magnification, making small details easier to see clear.
- » Flexible gooseneck that can be bent to any angle you desired.
- » Flip up lens cover protects magnifier lens from dust and scratches when not in use.