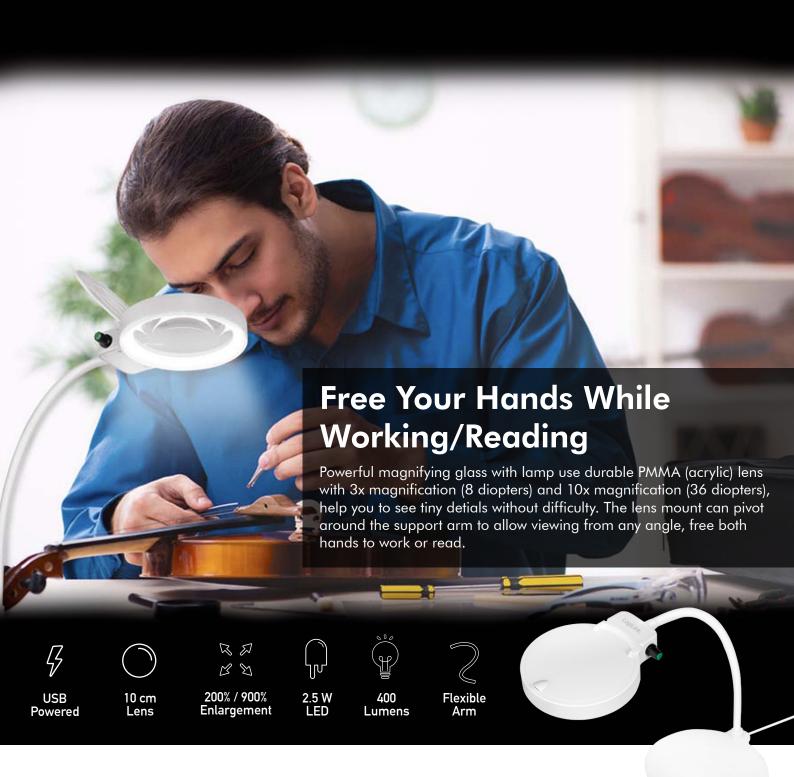

## Desktop Magnifying Glass with Lamp 8/36 Diopter

Art. No.: WZ0067

- » The magnifying lamp has a 10 cm clear PMMA (acrylic) lens which is lighter and more durable than glass. Comes with 200% and 900% magnification, making small details easier to see clear.
- » Flexible gooseneck that can be bent to any angle you desired.
- » Flip up lens cover protects magnifier lens from dust and scratches when not in use.

#### **Specifications:**

| Power By                      | USB powered                     |
|-------------------------------|---------------------------------|
| Input Power                   | 5 V/ 1 A                        |
| LED Type                      | SMD LED                         |
| LED Quantity                  | 2.5 W/33 PCS                    |
| Energy Usage Consumption      | 2.5 kwh/1000 h                  |
| EEK (Energy Efficiency Class) | C                               |
| Color Temperature             | 6800 K                          |
| Luminous Flux                 | 400 lm                          |
| CRI (Color Rendering Index)   | 85.1 Ra                         |
| Flicker Metric                | 0.03 W                          |
| Stroboscopic Effect Metric    | 0.01 W                          |
| Power Usage                   | 6.5 W                           |
| Lifetime                      | 3000 hours                      |
| Lens Material                 | PMMA                            |
| Lens Size                     | 10.2 cm                         |
| Operating Temperature         | -10-40°C                        |
| Operating Humidity            | 15–50% RH (no condensation)     |
| Housing Material              | ABS, metal hose, silicone, PMMA |
| Cable length                  | 2.5 m                           |
| Dimensions                    | 57.5 x 19 x 19.2 cm             |
| Weight                        | 1.132 kg                        |
|                               |                                 |