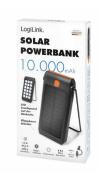

# **LogiLink**<sub>®</sub>

Solar Power Bank 10000 mAh with PD and QC Fast Charging

Art. No.: PA0273

# **Convenient Simultaneous Charging**

Fast charging of two devices with USB-C PD 2.0 and USB-A QC 3.0 ports at the same time, delivers up to 18 W for your power hungry devices.

### Get Power When You're in a Jam

Solar charging function for emergency use or as an auxiliary power source.

### **Handy Emergency Flashlight**

Built in two color LED flashlight with 3 modes: Steady, SOS and Strobe. SOS mode can be used as an emergency light in the dark or to light up an entire room.

# **Specifications:**

| Battery Capacity      | 10000 mAh                                                                                                                                                            |
|-----------------------|----------------------------------------------------------------------------------------------------------------------------------------------------------------------|
| Battery Type          | 3.7 V polymer battery                                                                                                                                                |
| Input Power (Max.)    | Micro USB: 5 V/2 A (10 W), 9 V/2 A (18 W)<br>USB-C: 5 V/3 A (15 W), 9 V/2 A (18 W), 12 V/ 1.5 A (18 W)<br>Solar Panel: 5 V/0.25 A (1.25 W)<br>*Total input 18 W max. |
| Output Power (Max.)   | USB-A: 5 V/2 A (10 W), 9 V/2 A (18 W), 12 V/ 1.5 A (18 W)<br>USB-C: 5 V/3 A (15 W), 9 V/ 2 A (18 W), 12 V/ 1.5 A (18 W)<br>*Total output 18 W max.                   |
| Housing Material      | ABS                                                                                                                                                                  |
| LED Indicator         | Blue for charging and power indication; Green for solar charging                                                                                                     |
| Flashlight            | 18 pcs white LED and 18 pcs orange LED                                                                                                                               |
| Smart Fast Charging   | Yes                                                                                                                                                                  |
| Quick Charging        | QC 3.0                                                                                                                                                               |
| Power Delivery        | PD 2.0                                                                                                                                                               |
| Waterproof Rating     | IP44                                                                                                                                                                 |
| Operating Temperature | -10-40°C                                                                                                                                                             |
| Operating Humidity    | 40–60% RH (no condensation)                                                                                                                                          |
| Dimensions            | 16.3 x 8.4 x 2.1 cm                                                                                                                                                  |
| Weight                | 312 g                                                                                                                                                                |
| Charging Cable Type   | 2-in-1 USB-C & Micro-B charging cable                                                                                                                                |
| Cable Length          | 30 cm                                                                                                                                                                |
| Color                 | Black                                                                                                                                                                |