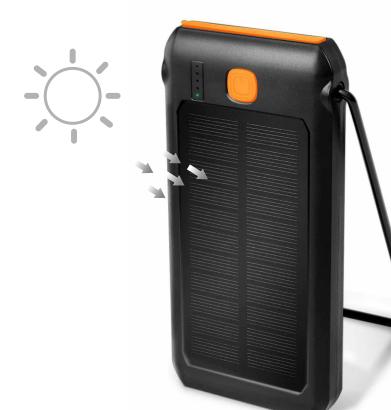

### Get Power When You're in a Jam

Solar charging function for emergency use or as an auxiliary power source.