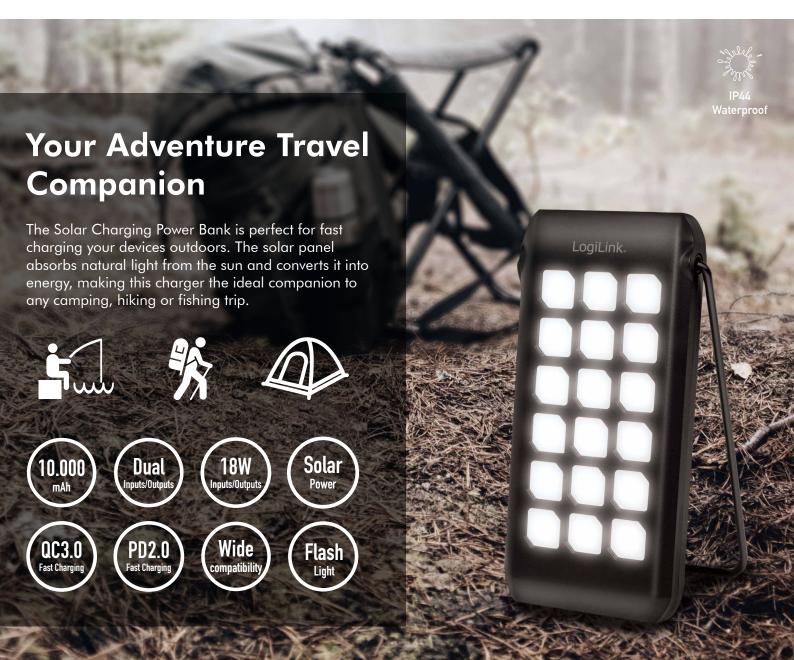

### Get Power When You're in a Jam

Solar charging function for emergency use or as an auxiliary power source.

### **Handy Emergency Flashlight**

Built in two color LED flashlight with 3 modes: Steady, SOS and Strobe. SOS mode can be used as an emergency light in the dark or to light up an entire room.