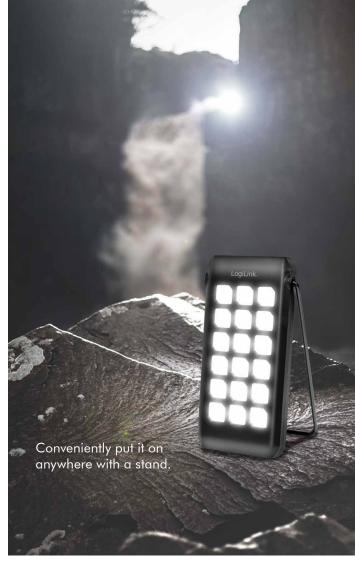

### **Handy Emergency Flashlight**

Built in two color LED flashlight with 3 modes: Steady, SOS and Strobe. SOS mode can be used as an emergency light in the dark or to light up an entire room.