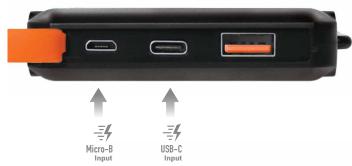

# **Fast Charging Inputs**

Quickly charge your power bank with the USB-C or Micro-B port.