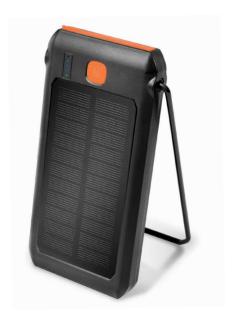

# **LogiLink**<sub>®</sub>

Solar Power Bank 10000 mAh with PD and QC Fast Charging

Art. No.: PA0273

# **Specifications:**

| Battery Capacity      | 10000 mAh                                                                                                                                                            |
|-----------------------|----------------------------------------------------------------------------------------------------------------------------------------------------------------------|
| Battery Type          | 3.7 V polymer battery                                                                                                                                                |
| Input Power (Max.)    | Micro USB: 5 V/2 A (10 W), 9 V/2 A (18 W)<br>USB-C: 5 V/3 A (15 W), 9 V/2 A (18 W), 12 V/ 1.5 A (18 W)<br>Solar Panel: 5 V/0.25 A (1.25 W)<br>*Total input 18 W max. |
| Output Power (Max.)   | USB-A: 5 V/2 A (10 W), 9 V/2 A (18 W), 12 V/ 1.5 A (18 W)<br>USB-C: 5 V/3 A (15 W), 9 V/ 2 A (18 W), 12 V/ 1.5 A (18 W)<br>*Total output 18 W max.                   |
| Housing Material      | ABS                                                                                                                                                                  |
| LED Indicator         | Blue for charging and power indication; Green for solar charging                                                                                                     |
| Flashlight            | 18 pcs white LED and 18 pcs orange LED                                                                                                                               |
| Smart Fast Charging   | Yes                                                                                                                                                                  |
| Quick Charging        | QC 3.0                                                                                                                                                               |
| Power Delivery        | PD 2.0                                                                                                                                                               |
| Waterproof Rating     | IP44                                                                                                                                                                 |
| Operating Temperature | -10-40°C                                                                                                                                                             |
| Operating Humidity    | 40–60% RH (no condensation)                                                                                                                                          |
| Dimensions            | 16.3 x 8.4 x 2.1 cm                                                                                                                                                  |
| Weight                | 312 g                                                                                                                                                                |
| Charging Cable Type   | 2-in-1 USB-C & Micro-B charging cable                                                                                                                                |
| Cable Length          | 30 cm                                                                                                                                                                |
| Color                 | Black                                                                                                                                                                |