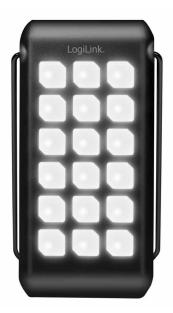

### **Handy Emergency Flashlight**

Built in two color LED flashlight with 3 modes: Steady, SOS and Strobe. SOS mode can be used as an emergency light in the dark or to light up an entire room.

# **Specifications:**

| Battery Capacity      | 10000 mAh                                                                                                                                                            |
|-----------------------|----------------------------------------------------------------------------------------------------------------------------------------------------------------------|
| Battery Type          | 3.7 V polymer battery                                                                                                                                                |
| Input Power (Max.)    | Micro USB: 5 V/2 A (10 W), 9 V/2 A (18 W)<br>USB-C: 5 V/3 A (15 W), 9 V/2 A (18 W), 12 V/ 1.5 A (18 W)<br>Solar Panel: 5 V/0.25 A (1.25 W)<br>*Total input 18 W max. |
| Output Power (Max.)   | USB-A: 5 V/2 A (10 W), 9 V/2 A (18 W), 12 V/ 1.5 A (18 W)<br>USB-C: 5 V/3 A (15 W), 9 V/ 2 A (18 W), 12 V/ 1.5 A (18 W)<br>*Total output 18 W max.                   |
| Housing Material      | ABS                                                                                                                                                                  |
| LED Indicator         | Blue for charging and power indication; Green for solar charging                                                                                                     |
| Flashlight            | 18 pcs white LED and 18 pcs orange LED                                                                                                                               |
| Smart Fast Charging   | Yes                                                                                                                                                                  |
| Quick Charging        | QC 3.0                                                                                                                                                               |
| Power Delivery        | PD 2.0                                                                                                                                                               |
| Waterproof Rating     | IP44                                                                                                                                                                 |
| Operating Temperature | -10-40°C                                                                                                                                                             |
| Operating Humidity    | 40–60% RH (no condensation)                                                                                                                                          |
| Dimensions            | 16.3 x 8.4 x 2.1 cm                                                                                                                                                  |
| Weight                | 312 g                                                                                                                                                                |
| Charging Cable Type   | 2-in-1 USB-C & Micro-B charging cable                                                                                                                                |
| Cable Length          | 30 cm                                                                                                                                                                |
| Color                 | Black                                                                                                                                                                |