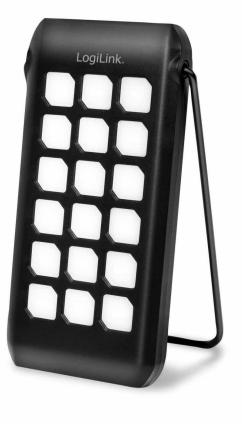

# **LogiLink**<sub>®</sub>

Solar Power Bank 10000 mAh with PD and QC Fast Charging

Art. No.: PA0273

### **Handy Emergency Flashlight**

Built in two color LED flashlight with 3 modes: Steady, SOS and Strobe. SOS mode can be used as an emergency light in the dark or to light up an entire room.