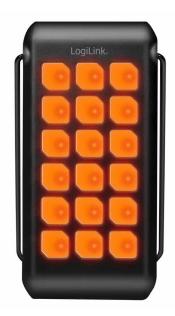

### **Handy Emergency Flashlight**

Built in two color LED flashlight with 3 modes: Steady, SOS and Strobe. SOS mode can be used as an emergency light in the dark or to light up an entire room.

# **Specifications:**

| Battery Capacity      | 10000 mAh                                                                                                                                                            |
|-----------------------|----------------------------------------------------------------------------------------------------------------------------------------------------------------------|
| Battery Type          | 3.7 V polymer battery                                                                                                                                                |
| Input Power (Max.)    | Micro USB: 5 V/2 A (10 W), 9 V/2 A (18 W)<br>USB-C: 5 V/3 A (15 W), 9 V/2 A (18 W), 12 V/ 1.5 A (18 W)<br>Solar Panel: 5 V/0.25 A (1.25 W)<br>*Total input 18 W max. |
| Output Power (Max.)   | USB-A: 5 V/2 A (10 W), 9 V/2 A (18 W), 12 V/ 1.5 A (18 W)<br>USB-C: 5 V/3 A (15 W), 9 V/ 2 A (18 W), 12 V/ 1.5 A (18 W)<br>*Total output 18 W max.                   |
| Housing Material      | ABS                                                                                                                                                                  |
| LED Indicator         | Blue for charging and power indication; Green for solar charging                                                                                                     |
| Flashlight            | 18 pcs white LED and 18 pcs orange LED                                                                                                                               |
| Smart Fast Charging   | Yes                                                                                                                                                                  |
| Quick Charging        | QC 3.0                                                                                                                                                               |
| Power Delivery        | PD 2.0                                                                                                                                                               |
| Waterproof Rating     | IP44                                                                                                                                                                 |
| Operating Temperature | -10-40°C                                                                                                                                                             |
| Operating Humidity    | 40–60% RH (no condensation)                                                                                                                                          |
| Dimensions            | 16.3 x 8.4 x 2.1 cm                                                                                                                                                  |
| Weight                | 312 g                                                                                                                                                                |
| Charging Cable Type   | 2-in-1 USB-C & Micro-B charging cable                                                                                                                                |
| Cable Length          | 30 cm                                                                                                                                                                |
| Color                 | Black                                                                                                                                                                |