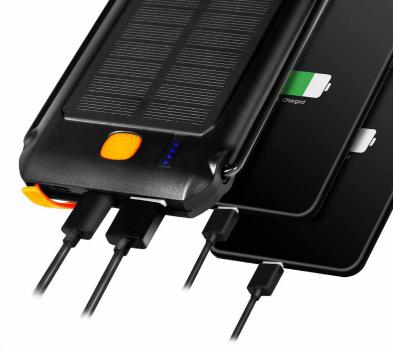

# **Convenient Simultaneous Charging**

Fast charging of two devices with USB-C PD 2.0 and USB-A QC 3.0 ports at the same time, delivers up to 18 W for your power hungry devices.