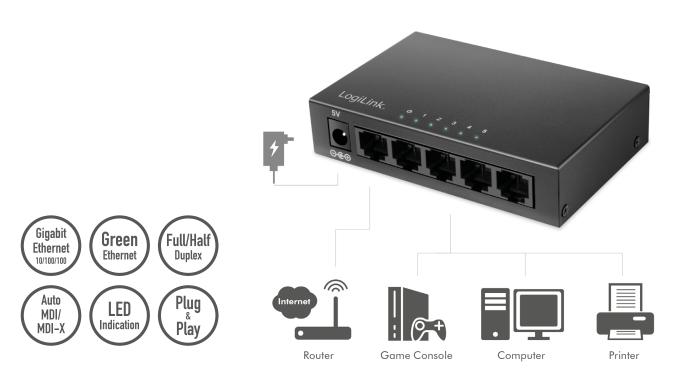

## 5-Port Gigabit Ethernet Desktop Switch

Art. No.: NS0116

5-Port Gigabit Ethernet Switch with compact and exquisite metal housing, made for SOHO and small enterprise users. Easy setup, stable performance and high forwarding rate ensures the allocation of bandwidth to each port effectively. The Green Ethernet Technology (IEEE 802.3az) can reduce the energy consumption at both ends of the network connection when the switch is idle.

#### **Features:**

- » Five 10/100/1000 Mbps auto-negotiation RJ45 ports with auto MDI/MDI-X
- » Supports IEEE 802.3x flow control for Full/Half duplex modes
- » Supports low-power energy-saving (EEE), broadcast storm control
- » LED indicators for monitoring port Link/Activity
- » 2K MAC address table and jumbo frame support up to 15 KB
- » Easy to use without configuration, plug and play