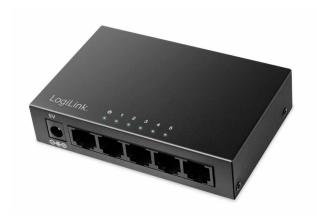

## 5-Port Gigabit Ethernet Desktop Switch

Art. No.: NS0116

5-Port Gigabit Ethernet Switch with compact and exquisite metal housing, made for SOHO and small enterprise users. Easy setup, stable performance and high forwarding rate ensures the allocation of bandwidth to each port effectively. The Green Ethernet Technology (IEEE 802.3az) can reduce the energy consumption at both ends of the network connection when the switch is idle.

#### **Features:**

- » Five 10/100/1000 Mbps auto-negotiation RJ45 ports with auto MDI/MDI-X
- » Supports IEEE 802.3x flow control for Full/Half duplex modes
- » Supports low-power energy-saving (EEE), broadcast storm control
- » LED indicators for monitoring port Link/Activity
- » 2K MAC address table and jumbo frame support up to 15 KB
- » Easy to use without configuration, plug and play