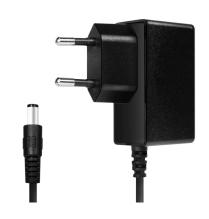

### **Specification of External Power Supply:**

| Input Voltage | 100–240 V, 50/60 Hz 0.25 A max. |
|---------------|---------------------------------|
| Output Power  | 5 V/1 A, 5 W                    |
| DC Plug       | 5.5 x 2.1 mm                    |
| Dimensions    | 56 x 28 x 66 mm                 |
| Cable Length  | 1.2 m                           |
| Weight        | 54.5 g                          |

#### **Package Contents:**

- » 1 x 5-Port Gigabit Ethernet Desktop Switch
- » 1 x Power Supply
- » 1 x User Manual