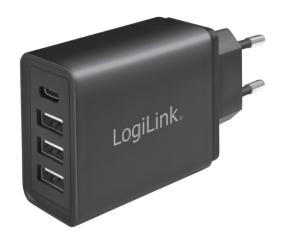

# USB-C™ 4-Port Wall Charger 27W

Art. No.: PA0221

Compact design makes charger perfect for your traveling.

### 1 Charger for 4 Devices

Charge your power-hungry devices with one 15W USB-C port and three 2.4A fast charging USB-A port.