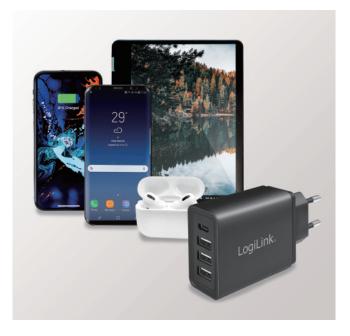

### **Simultaneous Charging**

Charge 4 devices at the optimal speeds at the same time; provides up to 27W in total.

#### **Travel-Ready**

The portable size fits easily in your laptop bag or backpack, making it the perfect mobile accessory for traveling.