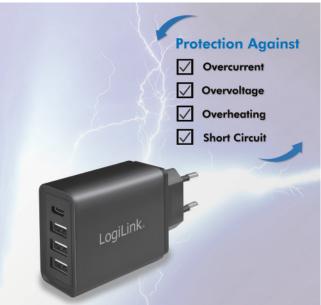

#### **Multiple Protection**

Supports overcurrent, overvoltage, overheating and short circuit protection.