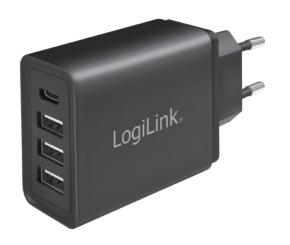

# USB-C™ 4-Port Wall Charger 27W

Art. No.: PA0221

Compact design makes charger perfect for your traveling.

### 1 Charger for 4 Devices

Charge your power-hungry devices with one 15W USB-C port and three 2.4A fast charging USB-A port.