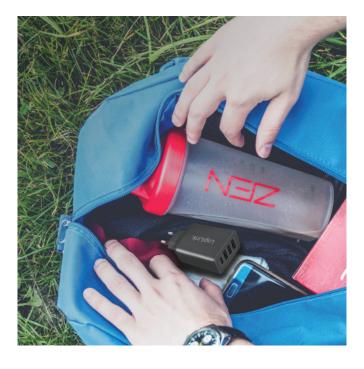

#### **Travel-Ready**

The portable size fits easily in your laptop bag or backpack, making it the perfect mobile accessory for traveling.