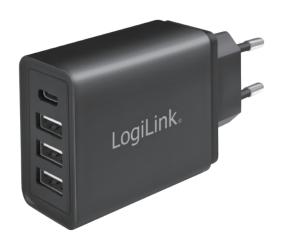

# USB-C™ 4-Port Wall Charger 27W

Art. No.: PA0221

Compact design makes charger perfect for your traveling.

### 1 Charger for 4 Devices

Charge your power-hungry devices with one 15W USB-C port and three 2.4A fast charging USB-A port.

### **Simultaneous Charging**

Charge 4 devices at the optimal speeds at the same time; provides up to 27W in total.