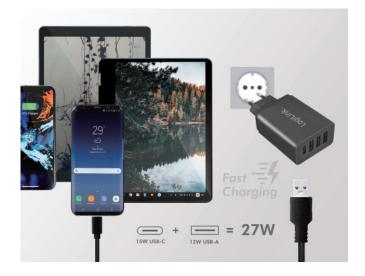

### **Simultaneous Charging**

Charge 4 devices at the optimal speeds at the same time; provides up to 27W in total.

### 1 Charger for 4 Devices

Charge your power-hungry devices with one 15W USB-C port and three 2.4A fast charging USB-A port.