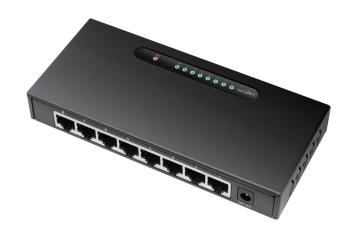

## 8-Port Gigabit Ethernet Desktop Switch Metal Casing

Art. No.: NS0111

NS0111 Gigabit Ethernet Switch, mini and exquisite, is specially designed for SOHO and small enterprise users. With easy installation, stable performance and high forwarding rate, it supports Auto MDI/MDIX and auto negotiates the port connection mode. In addition, learning/aging MAC address automatically and 8K MAC address table are also provided.

#### **Features:**

- » Eight 10/100/1000Base-T Gigabit Ethernet Ports
- » Supports Full/Half duplex modes and Auto-Negotiation
- » Access Control List (ACL) support
- » Supports IEEE802.1p QoS with 8 priority queues
- » 8K MAC address table and jumbo frame support up to 9KB