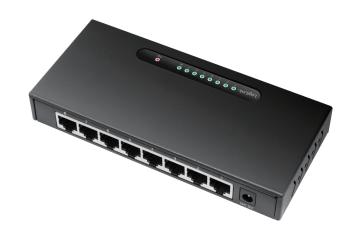

## 8-Port Gigabit Ethernet Desktop Switch Metal Casing

Art. No.: NS0111

NS0111 Gigabit Ethernet Switch, mini and exquisite, is specially designed for SOHO and small enterprise users. With easy installation, stable performance and high forwarding rate, it supports Auto MDI/MDIX and auto negotiates the port connection mode. In addition, learning/aging MAC address automatically and 8K MAC address table are also provided.

#### **Features:**

- » Eight 10/100/1000Base-T Gigabit Ethernet Ports
- » Supports Full/Half duplex modes and Auto-Negotiation
- » Access Control List (ACL) support
- » Supports IEEE802.1p QoS with 8 priority queues
- » 8K MAC address table and jumbo frame support up to 9KB