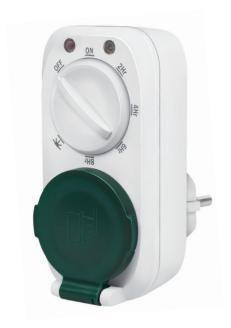

## Outdoor Timer Switch with Twilight Sensor

Art. No.: ET0013

The Outdoor Timer Switch with Twilight Sensor can be operated conveniently and easily with the help of 6 different presets; no complicated programming required. Once set, the power of the connected device will be activated and deactivated by daylight and darkness automatically. Also, you can switch the device on or off via the On/Off switch to avoid unnecessarily plugging and unplugging the device. Perfect for outdoor use.

### Just Set & Go

Easily turn the dial to set up the timer to one of the 6 presets (On, 2/4/6/8 hours and Twilight). Once set, the power of the connected device will be activated and deactivated by daylight and darkness daily.

#### On/Off Switch

Enables you to switch the device on or off easily; avoid unnecessarily plugging and unplugging your device.