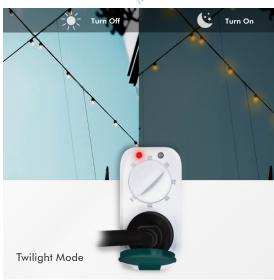

## Outdoor Timer Switch with Twilight Sensor

Art. No.: ET0013

The Outdoor Timer Switch with Twilight Sensor can be operated conveniently and easily with the help of 6 different presets; no complicated programming required. Once set, the power of the connected device will be activated and deactivated by daylight and darkness automatically. Also, you can switch the device on or off via the On/Off switch to avoid unnecessarily plugging and unplugging the device. Perfect for outdoor use.

### Just Set & Go

Easily turn the dial to set up the timer to one of the 6 presets (On, 2/4/6/8 hours and Twilight). Once set, the power of the connected device will be activated and deactivated by daylight and darkness daily.