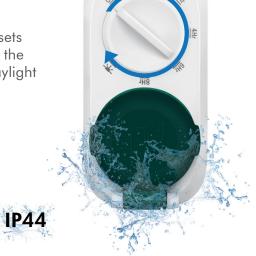

### Just Set & Go

Easily turn the dial to set up the timer to one of the 6 presets (On, 2/4/6/8 hours and Twilight). Once set, the power of the connected device will be activated and deactivated by daylight and darkness daily.

### **IP44 Rating for Outdoor Use**

IP44 rated Timer and LED indicator is excellent for automation of lighting in the garden and patio.