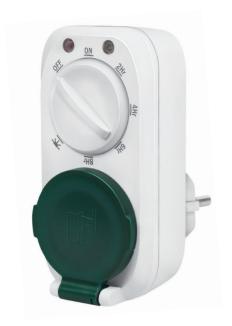

## Outdoor Timer Switch with Twilight Sensor

Art. No.: ET0013

The Outdoor Timer Switch with Twilight Sensor can be operated conveniently and easily with the help of 6 different presets; no complicated programming required. Once set, the power of the connected device will be activated and deactivated by daylight and darkness automatically. Also, you can switch the device on or off via the On/Off switch to avoid unnecessarily plugging and unplugging the device. Perfect for outdoor use.

### Just Set & Go

Easily turn the dial to set up the timer to one of the 6 presets (On, 2/4/6/8 hours and Twilight). Once set, the power of the connected device will be activated and deactivated by daylight and darkness daily.

#### On/Off Switch

Enables you to switch the device on or off easily; avoid unnecessarily plugging and unplugging your device.