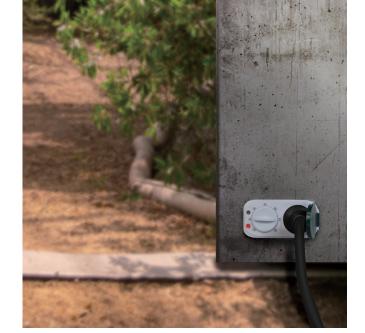

## Outdoor Timer Switch with Twilight Sensor

Art. No.: ET0013

The Outdoor Timer Switch with Twilight Sensor can be operated conveniently and easily with the help of 6 different presets; no complicated programming required. Once set, the power of the connected device will be activated and deactivated by daylight and darkness automatically. Also, you can switch the device on or off via the On/Off switch to avoid unnecessarily plugging and unplugging the device. Perfect for outdoor use.

### **IP44 Rating for Outdoor Use**

IP44 rated Timer and LED indicator is excellent for automation of lighting in the garden and patio.