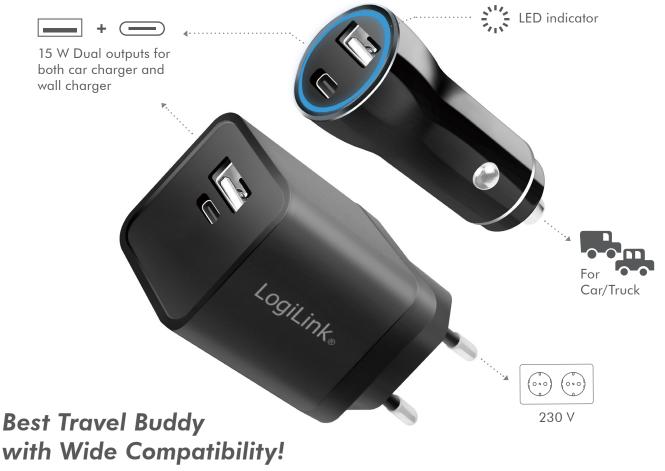

#### **Features:**

- » Compact and lightweighted, easily to fit in the bag
- » Each with dual ports USB-A and USB-C can charge most smartphones and tablets anywhere
- » Supports 3 A high output for efficient charging
- » Supports overload, over-current, over-voltage, over-temperature and short circuit protections
- » Compatible with iPhone/iPad/mobile devices/tablets/power banks and other 5 V devices

## **Specification:**

| Wall Charger          |                                                                                     |
|-----------------------|-------------------------------------------------------------------------------------|
| Input                 | 230 V AC 50/60 Hz 0,5 A max.                                                        |
| Outputs               | USB-A: 5 V/3 A (15 W max.)<br>USB-C: 5 V/3 A (15 W max.)<br>Total output: 15 W max. |
| Efficiency            | Level VI                                                                            |
| Ripple and Noise      | ≤150 mV                                                                             |
| Operating Temperature | 0-40°C                                                                              |
| Operating Humidity    | 25–95% non-condensing                                                               |
| Color                 | Black                                                                               |
| Dimension             | 3,6 x 3,2 x 8,5 cm                                                                  |
| Weight                | 55 g                                                                                |

| Car Charger           |                                                                                     |
|-----------------------|-------------------------------------------------------------------------------------|
| Input                 | 12 V/24 V DC                                                                        |
| Outputs               | USB-A: 5 V/3 A (15 W max.)<br>USB-C: 5 V/3 A (15 W max.)<br>Total output: 15 W max. |
| Efficiency            | Level VI                                                                            |
| Ripple and Noise      | ≤150 mV                                                                             |
| LED Indicator         | Blue LED for activity                                                               |
| Operating Temperature | 0-40°C                                                                              |
| Operating Humidity    | 25–95% non-condensing                                                               |
| Color                 | Black                                                                               |
| Dimension             | Ø26 x 62 mm                                                                         |
| Weight                | 18 g                                                                                |